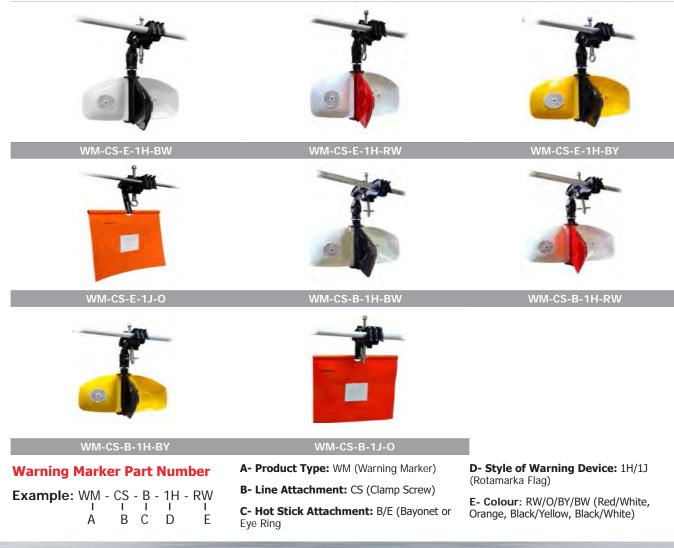

## **ROTAMARKA FEATURES**

- Designed with science
- Premium reflectors on all fins
- High internal contrast of fins provides better visibility in a range of environmental conditions
- Less markers required on lines
- · Highly tested, designed for durability
- · Aerodynamic design rotates for high impact visibility
- AS 3891.2 2018 Clause 2.3.1 (d) compliant
- 3D design provides enhanced visibility from all angles of approach