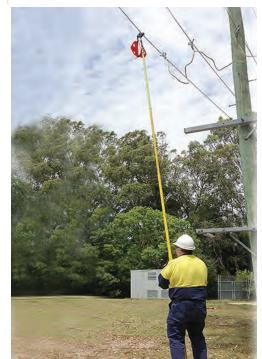

## WM SERIES LINE WARNING MARKERS & FLAGS

Power line strikes from construction and agricultural plant and equipment are an all too common occurrence, potentially causing serious injury or death. These incidents can result in major asset damage and power outages.

Our Balmoral Rotamarka<sup>™</sup> has been specifically designed to mitigate against these risks faced by electrical transmission and distribution companies, as well as contractors and industry workers worldwide.