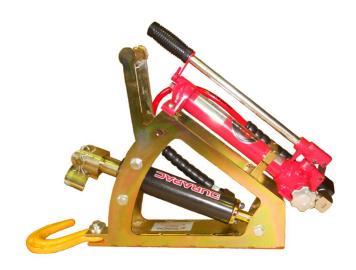

# **PS-1 Hydraulic Post Straightener**

Featuring a rugged all steel Australian made yellow zinc plated frame and high quality Durapac and Riken hydraulics, this hydraulic post straightener is capable of straightening steel sign posts up to 50mm / 2" nominal bore or 63mm outside diameter.

### **Features**

- Rugged Australian-made all steel frame.
- High quality Durapac and Riken Hydraulics.
- This hydraulic post straightener is designed to straighten sign posts that are bent at ground level.