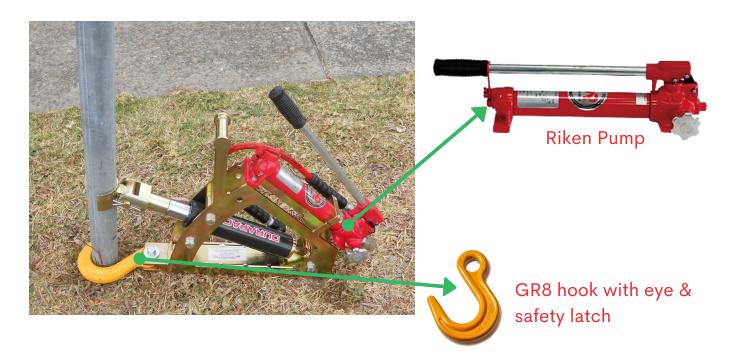

# **PS-1 Hydraulic Post Straightener**

Featuring a rugged all steel Australian made yellow zinc plated frame and high quality Durapac and Riken hydraulics, this hydraulic post straightener is capable of straightening steel sign posts up to 50mm / 2" nominal bore or 63mm outside diameter.

### **Features**

- Rugged Australian-made all steel frame.
- High quality Durapac and Riken Hydraulics.
- This hydraulic post straightener is designed to straighten sign posts that are bent at ground level.