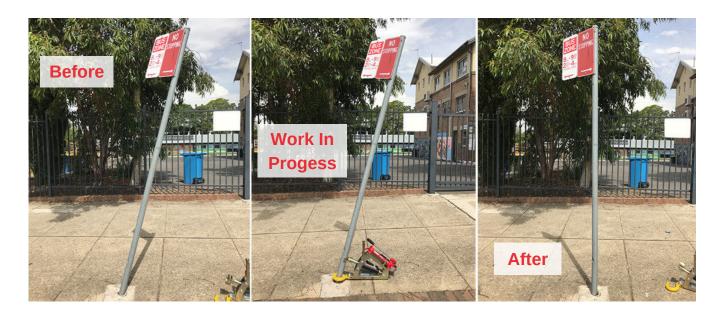

# **Usage**

These hydraulically powered pole straighteners are mainly used by councils and contractors to mending sign poles damaged by the public, usually from vehicle accidents.

Uses include but are not limited to straightening: speed limit sign poles, parking meter poles, street name sign poles, highway signs and any other pipe or tube mending application where the integrity of the wall is not important.