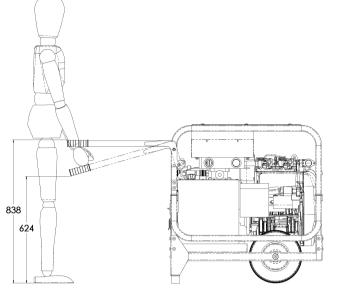

## PD SERIES

DIESEL DRIVE DUAL CIRCUIT POWER UNIT

WWW.DURAPAC.COM

Ergonomically designed for 5th to 95th percentile

THE *PDM1724* DIESEL DRIVEN POWER UNIT FEATURES A DUAL CIRCUIT DESIGN TO OPERATE TWO 5 GPM HYDRAULIC TOOLS AT 2000 PSI. THE HYDRAULIC FLOWS CAN BE COMBINED USING THE ONBOARD SELECTOR VALVE TO OPERATE ONE 10 GPM HYDRAULIC TOOL.