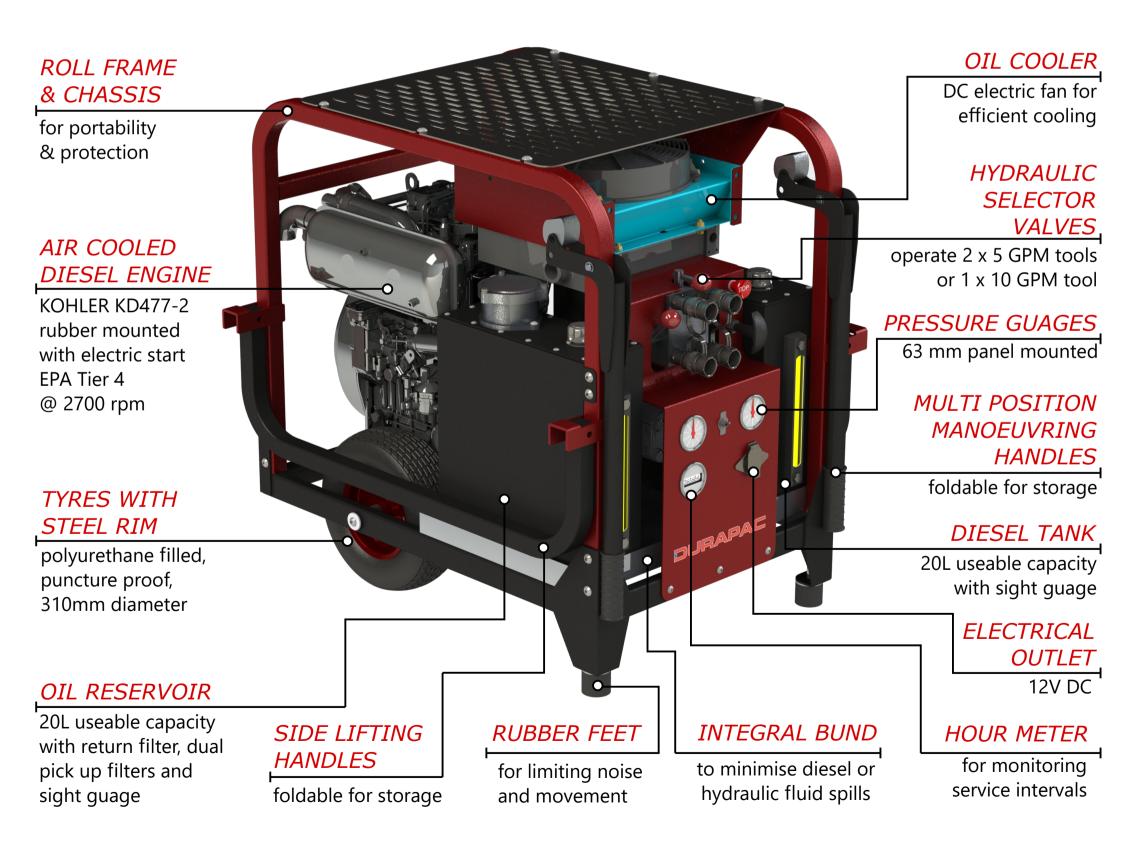

## PD SERIES

DIESEL DRIVE DUAL CIRCUIT POWER UNIT

WWW.DURAPAC.COM

Ergonomically designed for 5th to 95th percentile

THE *PDM1724* DIESEL DRIVEN POWER UNIT FEATURES A DUAL CIRCUIT DESIGN TO OPERATE TWO 5 GPM HYDRAULIC TOOLS AT 2000 PSI. THE HYDRAULIC FLOWS CAN BE COMBINED USING THE ONBOARD SELECTOR VALVE TO OPERATE ONE 10 GPM HYDRAULIC TOOL.

The unit has a high capacity hydraulic cooling system combined with the reliablity of a Kohler air cooled 17 H.P. diesel motor. The transport system is easy to handle and incorporates an engine control dash board. Options include auxiliary DC power outlet, on board hydraulic hose reel and pressure/flow variations are available on request.