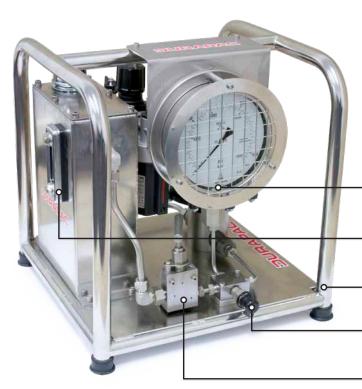

#### LIQUID FILLED PRESSURE GAUGE

range is 0-1.600 bar / 0-23.000 psi

# SIGHT GLASS

incorporating a temperature gauge

## STAINLESS STEEL BASE AND FRAME

resists corrosion and allows for easy handling

fitted with a 1/4" DBT116M quick release nipple

PRESSURE RELEASE VALVE

# STAINLESS STEEL RESERVOIR

5.6 litres of usable oil

# RESERVOIR ON/OFF VALVE

| Model<br>Number | Used with<br>Cylinder | Pressure<br>Rating (bar) | Compression<br>Ratio |     | Air Pressure<br>Range (bar) | Air Consumption (Lpm) | Oil Port<br>Thread | Oil Capacity<br>(L) | Dry Weight<br>(kg) |
|-----------------|-----------------------|--------------------------|----------------------|-----|-----------------------------|-----------------------|--------------------|---------------------|--------------------|
| PAMH1514        | S/A                   | 1,500                    | 1:310                | 1.2 | 5-7                         | 793                   | G 1/4"             | 5.6                 | 25                 |