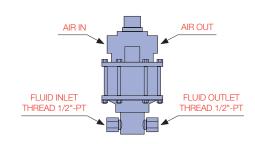

# RESERVOIR ON/OFF VALVE

| Model<br>Number | Used with<br>Cylinder | Pressure<br>Rating (bar) | Compression<br>Ratio |     | Air Pressure<br>Range (bar) | Air Consumption (Lpm) | Oil Port<br>Thread | Oil Capacity<br>(L) | Dry Weight<br>(kg) |
|-----------------|-----------------------|--------------------------|----------------------|-----|-----------------------------|-----------------------|--------------------|---------------------|--------------------|
| PAMH1514        | S/A                   | 1,500                    | 1:310                | 1.2 | 5-7                         | 793                   | G 1/4"             | 5.6                 | 25                 |