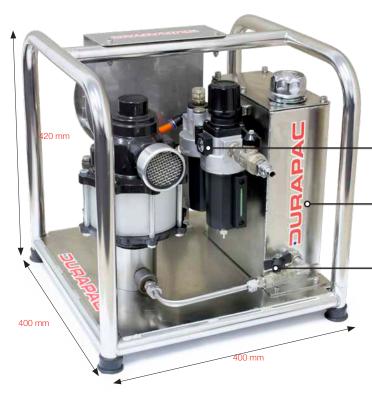

# FILTER, REGULATOR & LUBRICATOR WITH GAUGE

are supplied on the air inlet

# **ELECTRIC MOTOR**

0.5 kW/220 volt 50-60 Hz universal motor 6.0 amps

## **RESERVOIR**

capacity 4L

| M |              |      |         |       |      | Usable                 | Pressure<br>Rating (bar) | Flow Rate (Lpm) |           | Remote                         |                            |                |
|---|--------------|------|---------|-------|------|------------------------|--------------------------|-----------------|-----------|--------------------------------|----------------------------|----------------|
|   | Model Number | kW   | Voltage | Hz    | Amps | Oil<br>Capacity<br>(L) |                          | 30 bar          | 1,500 bar | Pendant<br>Function<br>2.8 mtr | Approx. Dimensions<br>(mm) | Weight<br>(kg) |
|   | PEMH0543     | 0.50 | 220     | 50/60 | 6    | 4                      | 1,500                    | 2               | 0.13      | ON/OFF                         | 180 W x 265 L x 465 H      | 19             |