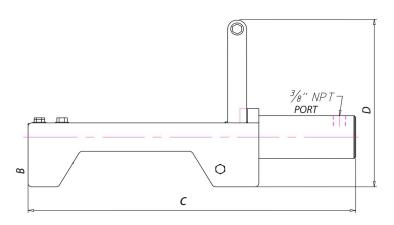

# **DIMENSIONS**

| Model No. | A    | B    | C    | D- Handle Height |
|-----------|------|------|------|------------------|
|           | (mm) | (mm) | (mm) | (mm)             |
| ON-104    | 160  | 95   | 448  | 200              |