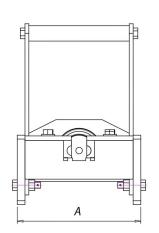

# **DIMENSIONS**

| Model No. | A    | B    | C    | D- Handle Height |
|-----------|------|------|------|------------------|
|           | (mm) | (mm) | (mm) | (mm)             |
| ON-104    | 160  | 95   | 448  | 200              |