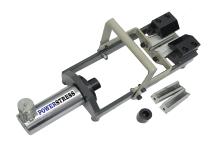

# 10 TON LIGHTWEIGHT ONION JACKS: MODEL ON-104

Powerstress Onion Jacks are suitable for 12.7mm (0.5) & 15.2mm (0.6) strand

This light-weight Hydraulic Tool will form an onion shape on the end of Pre-Stressing Strand by spreading and separating the individual wires.

# **FEATURES**

- Fitted with a 10 ton 100mm stroke spring return cylinder
- Heavy duty construction

- Weight with wedges & hydraulic coupling is 9.5 kg
- Supplied with two sets of gripping jaws 12.7mm & 15.2mm and RAM End Cap