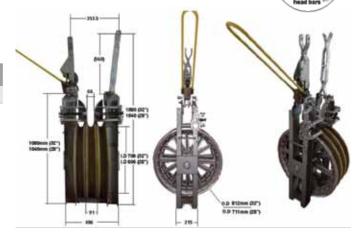

#### HELICOPTER BUNDLE STRINGING ROLLERS

#### **FEATURES**

- Conductor sheaves and centre drum are high strength aluminium alloy with a urethane liner.
- Hanger strap or optional head bars are also available (shown right).
- Special cam wheel assembly allows the helicopter line to enter the bundle block from either side.

• The load is distributed on both sides of the block at all times.

• Guards position the pulling line in the centre sheave until the running board passes through.

Contact your nearest Specialised Force branch for more details

| Model No. | Name                    | Weight (kg) |
|-----------|-------------------------|-------------|
| HBB-28    | Helicopter Bundle Block | 152         |

**REFER PAGE 248 FOR SUSPENSION SOCKET FITTINGS** 