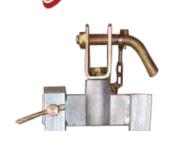

### **FEATURES**

- Supplied with anti-fleeting device
- Swing down side arm for inserting rope or conductor
- Liner is special high strength, wear resistant replaceable nylon sectors
- High strength aluminium alloy
- Precision ground, deep groove type shielded ball bearings
- All ferrous components are protected from corrosion by zinc plating or hot dip galvanised
- Swivel or Safety hook attachment
- Working load limit (WLL) is referenced to single resultant vertical load

| Swivel Joint | Safety Hook<br>Model No. <sup>1</sup> | Dimensions (mm) |     |    |     |     |      |    |    | Qty Fit in Wt (kg)        |       | WLL  |
|--------------|---------------------------------------|-----------------|-----|----|-----|-----|------|----|----|---------------------------|-------|------|
| Model No.    |                                       | А               | В   |    | Е   | F   | G    |    |    | Cage <sup>1</sup> Wt (kg) | (kg)* |      |
| PQRI-J-352   | PQRI-H-352                            | 442             | 352 | 49 | 159 | 168 | 585  | 26 | 13 | 25                        | 11.8  | 2719 |
| PQRI-J-496   | PQRI-H-496                            | 620             | 496 | 67 | 130 | 280 | 860  | 30 | 16 | 10                        | 25.0  | 4078 |
| PQRI-J-648   | PQRI-H-648                            | 772             | 648 | 67 | 140 | 270 | 1000 | 30 | 16 | 5                         | 29.5  | 4759 |