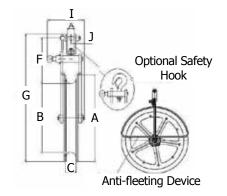

## STRINGING ROLLERS WITH INTERCHANGEABLE NYLON SECTORS

Side View

Front View

Replaceable Nylon Sectors

'Swivel Joint" (-J-) Top Attachment

### **FEATURES**

- Supplied with anti-fleeting device
- Swing down side arm for inserting rope or conductor
- Liner is special high strength, wear resistant replaceable nylon sectors
- High strength aluminium alloy
- Precision ground, deep groove type shielded ball bearings
- All ferrous components are protected from corrosion by zinc plating or hot dip galvanised
- Swivel or Safety hook attachment
- Working load limit (WLL) is referenced to single resultant vertical load

| Swivel Joint | Safety Hook<br>Model No. <sup>1</sup> | Dimensions (mm) |     |    |     |     |      |    |    | Qty Fit in Wt (kg)        |       | WLL  |
|--------------|---------------------------------------|-----------------|-----|----|-----|-----|------|----|----|---------------------------|-------|------|
| Model No.    |                                       | А               | В   |    | Е   | F   | G    |    |    | Cage <sup>1</sup> Wt (kg) | (kg)* |      |
| PQRI-J-352   | PQRI-H-352                            | 442             | 352 | 49 | 159 | 168 | 585  | 26 | 13 | 25                        | 11.8  | 2719 |
| PQRI-J-496   | PQRI-H-496                            | 620             | 496 | 67 | 130 | 280 | 860  | 30 | 16 | 10                        | 25.0  | 4078 |
| PQRI-J-648   | PQRI-H-648                            | 772             | 648 | 67 | 140 | 270 | 1000 | 30 | 16 | 5                         | 29.5  | 4759 |

<sup>1</sup> Rollers can be supplied in handy transportable steel mesh forklift cages (1090x1010x1000mm), contact your nearest Specialised Force branch for more details