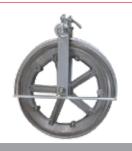

## STRINGING ROLLERS WITH INTERCHANGEABLE NYLON SECTORS

Side View

Front View

Replaceable Nylon Sectors

'Swivel Joint" (-J-) Top Attachment

### **FEATURES**

- Supplied with anti-fleeting device
- Swing down side arm for inserting rope or conductor
- Liner is special high strength, wear resistant replaceable nylon sectors
- High strength aluminium alloy
- Precision ground, deep groove type shielded ball bearings
- All ferrous components are protected from corrosion by zinc plating or hot dip galvanised
- Swivel or Safety hook attachment
- Working load limit (WLL) is referenced to single resultant vertical load

| Swivel Joint | Safety Hook<br>Model No. <sup>1</sup> | Dimensions (mm) |     |    |     |     |      |    |    | Qty Fit in Wt (kg)        |       | WLL  |
|--------------|---------------------------------------|-----------------|-----|----|-----|-----|------|----|----|---------------------------|-------|------|
| Model No.    |                                       | А               | В   |    | Е   | F   | G    |    |    | Cage <sup>1</sup> Wt (kg) | (kg)* |      |
| PQRI-J-352   | PQRI-H-352                            | 442             | 352 | 49 | 159 | 168 | 585  | 26 | 13 | 25                        | 11.8  | 2719 |
| PQRI-J-496   | PQRI-H-496                            | 620             | 496 | 67 | 130 | 280 | 860  | 30 | 16 | 10                        | 25.0  | 4078 |
| PQRI-J-648   | PQRI-H-648                            | 772             | 648 | 67 | 140 | 270 | 1000 | 30 | 16 | 5                         | 29.5  | 4759 |