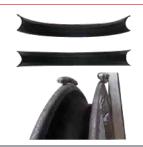

#### HELICOPTER BUNDLE STRINGING ROLLERS

#### **FEATURES**

- Conductor sheaves and centre drum are high strength aluminium alloy with a urethane liner.
- Hanger strap or optional head bars are also available (shown right).
- Special cam wheel assembly allows the helicopter line to enter the bundle block from either side.

• The load is distributed on both sides of the block at all times.

• Guards position the pulling line in the centre sheave until the running board passes through.

Contact your nearest Specialised Force branch for more details