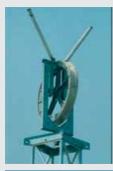

Gin poles made of aluminium alloy tubular structure welded with TIG system. Made of two or more separate parts. Available with external wire-rope passage (standard) or internal wire rope passage (optional). Complete with swivelling head, base with ground plate and base hook for tower attachment.