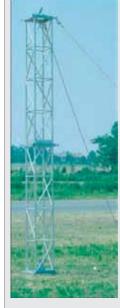

## **Structures for Conductor Crossing**

# **Gin Poles**

Modular ladders made of aluminium alloy, suitable for climbing round poles.

Aluminium pole structure used during construction and maintenance of power lines over roads, railways, water ways or towns. Made of light aluminium-alloy. Supplied square or triangular section modules.