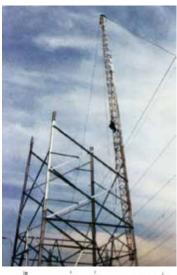

# **Gin Poles**

Modular ladders made of aluminium alloy, suitable for climbing round poles.

Aluminium pole structure used during construction and maintenance of power lines over roads, railways, water ways or towns. Made of light aluminium-alloy. Supplied square or triangular section modules.

Gin poles made of aluminium alloy tubular structure welded with TIG system. Made of two or more separate parts. Available with external wire-rope passage (standard) or internal wire rope passage (optional). Complete with swivelling head, base with ground plate and base hook for tower attachment.