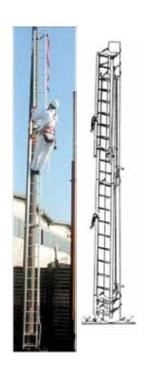

#### **Ladders for pole climbing**

# **Gin Poles**

Modular ladders made of aluminium alloy, suitable for climbing round poles.

Aluminium pole structure used during construction and maintenance of power lines over roads, railways, water ways or towns. Made of light aluminium-alloy. Supplied square or triangular section modules.