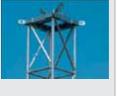

Gin poles made of aluminium alloy tubular structure welded with TIG system. Made of two or more separate parts. Available with external wire-rope passage (standard) or internal wire rope passage (optional). Complete with swivelling head, base with ground plate and base hook for tower attachment.