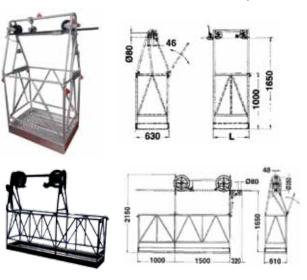

# LINE TROLLEY -1-2 PERSONS, SINGLE CONDUCTOR (MADE IN ITALY)

#### **Model Series C 155.10**

Fit for 2 people. Manual pull type. Aluminium alloy structure with nylon wheels mounted on ballbearings. Parking brake. Equipped with metre counter.

#### **Model Series C 155.11**

Fit for 2 people. Manual pull type. Aluminium alloy structure with nylon wheels mounted on ballbearings. Parking brake. Equipped with metre counter.

| Model No.  | Suitable for<br>Persons | Capacity (kg) | Length (mm) | Height (mm) | Width (mm) | Weight (kg) |
|------------|-------------------------|---------------|-------------|-------------|------------|-------------|
| C 155.10.A | 1                       | 100           | 650         | 1650        | 630        | 28          |
| C 155.10.B | 2                       | 200           | 1000        | 1650        | 630        | 28          |
| C 155.11   | 2                       | 200           | 2820        | 2150        | 610        | 82          |