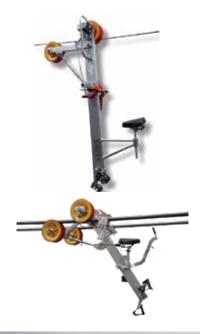

### CONDUCTOR BICYCLE (MADE IN ITALY)

# **DETAILS**

Cable or conductor bicycles for single, twin, three and four bundle conductor. Nylon wheels are mounted on ball-bearings.

The conductor bicycle is suitable for travelling along conductors similar to that of a common bicycle. Units are equipped with negative-type disc brake and a safety brake clamping the conductor, transmission by cardanic joint, safety belt, and metre counter.

**Optional**: Bag for conductor spacers – available upon request.

| Conductor Type | Model No. | Capacity (kN) | Dimensions (m) | Weight (kg) |
|----------------|-----------|---------------|----------------|-------------|
| •              | C 175.1   | 1             | 1.15x0.50x1.81 | 26          |
| ••             | C 175.2   | 1             | 0.75x0.70x1.40 | 34          |
| **             | C 175.3   | 1             | 0.70x0.60x1.40 | 40          |
|                | C 175.4   | 1             | 1.60x0.70x1.50 | 49          |