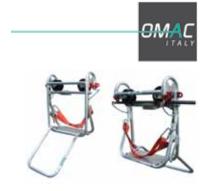

# LINE TROLLEY -1-2 PERSONS, SINGLE CONDUCTOR (MADE IN ITALY)

#### **Model Series C 155.10**

Fit for 2 people. Manual pull type. Aluminium alloy structure with nylon wheels mounted on ballbearings. Parking brake. Equipped with metre counter.

#### **Model Series C 155.11**

Fit for 2 people. Manual pull type. Aluminium alloy structure with nylon wheels mounted on ballbearings. Parking brake. Equipped with metre counter.

| Model No.  | Suitable for<br>Persons | Capacity (kg) | Length (mm) | Height (mm) | Width (mm) | Weight (kg) |
|------------|-------------------------|---------------|-------------|-------------|------------|-------------|
| C 155.10.A | 1                       | 100           | 650         | 1650        | 630        | 28          |
| C 155.10.B | 2                       | 200           | 1000        | 1650        | 630        | 28          |
| C 155.11   | 2                       | 200           | 2820        | 2150        | 610        | 82          |