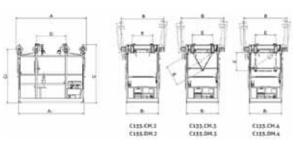

## C 155.C SERIES (MANUAL) (MADE IN ITALY)

Line-car suitable for 2 people fit for 2, 3 or 4 bundle conductor.

Light aluminium-alloy structure welded TIG-system. Four opening arms for wheels, fit for passing obstacles. Aluminium wheels mounted on bearings. Parking brake. Metre counter. Service platform. Fit for 2 operators.

#### **OPTIONAL**

- Nylon wheels mounted on bearings
- Negative disk brake, with manual opening
- Arms for wheels openable with horizontal rotation

| Model No. | Conductors | Max.<br>Load | Dimensions (mm) W |      |      |     |      | Weight |     |             |      |
|-----------|------------|--------------|-------------------|------|------|-----|------|--------|-----|-------------|------|
|           |            | (kg)         | А                 | A1   | В    | В1  |      |        | D   | Е           | (kg) |
| C155.C.2  | 2          | 250          | 2070              | 1900 | 1270 | 950 | 1570 | 1390   | 865 | 400-500-600 | 87   |
| C155.C.3  | 3          | 250          | 2070              | 1900 | 1270 | 950 | 1570 | 1390   | 865 | 400-500-600 | 90   |
| C155.C.4  | 4          | 250          | 2070              | 1900 | 1270 | 950 | 1570 | 1390   | 865 | 400-500-600 | 92   |

## C155.CM SERIES (MOTORISED)

#### Motorised line-car for 2 people fit for 2-, 3- or 4- bundle conductor.

Light aluminium-alloy structure welded TIG-system. Four openable arms for wheels, fit for passing obstacles. Aluminium wheels lined with high grip rubber. Parking brake acting on the conductor. Metre counter. Service platform. Fit for 2 operators. Hydraulically driven wheels. Petrol engine 2.9 kW. Variable speed 0 to 30 metres/min in both directions. Maximum inclination allowed: 40%. Power pack is removable.

**NOTE**: The weight is 20% higher than the standard version

| Model No. | Conductors | Max.<br>Load | Dimensions (mm) |      |      |     |      |      | Weight |             |      |
|-----------|------------|--------------|-----------------|------|------|-----|------|------|--------|-------------|------|
|           |            | (kg)         | А               | A1   | В    | В1  |      |      | D      | Е           | (kg) |
| C155.CM.2 | 2          | 250          | 2070            | 1900 | 1270 | 950 | 1570 | 1390 | 865    | 400-500-600 | 188  |
| C155.CM.3 | 3          | 250          | 2070            | 1900 | 1270 | 950 | 1570 | 1390 | 865    | 400-500-600 | 197  |
| C155.CM.4 | 4          | 250          | 2070            | 1900 | 1270 | 950 | 1570 | 1390 | 865    | 400-500-600 | 205  |