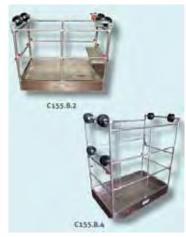

## LINE TROLLEY 1 – 2 PERSONS, TWIN & TRIPLE CONDUCTOR, STANDARD (MADE IN ITALY)

| Model No. (Manual)            | C 155.B.2                                                                                                                                                                                                     | C 155.B.3 | C 155.B.4 |  |  |  |  |
|-------------------------------|---------------------------------------------------------------------------------------------------------------------------------------------------------------------------------------------------------------|-----------|-----------|--|--|--|--|
| Conductor Lines               | 2                                                                                                                                                                                                             | 3         | 4         |  |  |  |  |
| Weight Without<br>Engine (kg) | 45                                                                                                                                                                                                            | 50        | 55        |  |  |  |  |
| WLL (kg)                      | 200                                                                                                                                                                                                           | 200       | 200       |  |  |  |  |
| Description                   | Line-car suitable for 2 people, fit for 2, 3 or 4 bundle conductor electric lines. Driven type. Made of light alloy structure with nylon wheels mounted on ball-bearings. Stationary brake and metre counter. |           |           |  |  |  |  |