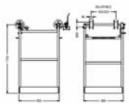

#### **OPTIONAL**

- Nylon wheels mounted on bearings
- Negative disk brake, with manual opening
- Arms for wheels openable with horizontal rotation

| Model No. | Conductors | Max.<br>Load | Dimensions (mm) W |      |      |     |      | Weight |     |             |      |
|-----------|------------|--------------|-------------------|------|------|-----|------|--------|-----|-------------|------|
|           |            | (kg)         | А                 | A1   | В    | В1  |      |        | D   | Е           | (kg) |
| C155.C.2  | 2          | 250          | 2070              | 1900 | 1270 | 950 | 1570 | 1390   | 865 | 400-500-600 | 87   |
| C155.C.3  | 3          | 250          | 2070              | 1900 | 1270 | 950 | 1570 | 1390   | 865 | 400-500-600 | 90   |
| C155.C.4  | 4          | 250          | 2070              | 1900 | 1270 | 950 | 1570 | 1390   | 865 | 400-500-600 | 92   |

**NOTE**: The weight is 20% higher than the standard version

| Model No. | Conductors | Max.<br>Load | Dimensions (mm) |      |      |     |      |      | Weight |             |      |
|-----------|------------|--------------|-----------------|------|------|-----|------|------|--------|-------------|------|
|           |            | (kg)         | А               | A1   | В    | В1  |      |      | D      | Е           | (kg) |
| C155.CM.2 | 2          | 250          | 2070            | 1900 | 1270 | 950 | 1570 | 1390 | 865    | 400-500-600 | 188  |
| C155.CM.3 | 3          | 250          | 2070            | 1900 | 1270 | 950 | 1570 | 1390 | 865    | 400-500-600 | 197  |
| C155.CM.4 | 4          | 250          | 2070            | 1900 | 1270 | 950 | 1570 | 1390 | 865    | 400-500-600 | 205  |