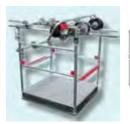

## C155.CM SERIES (MOTORISED)

#### Motorised line-car for 2 people fit for 2-, 3- or 4- bundle conductor.

Light aluminium-alloy structure welded TIG-system. Four openable arms for wheels, fit for passing obstacles. Aluminium wheels lined with high grip rubber. Parking brake acting on the conductor. Metre counter. Service platform. Fit for 2 operators. Hydraulically driven wheels. Petrol engine 2.9 kW. Variable speed 0 to 30 metres/min in both directions. Maximum inclination allowed: 40%. Power pack is removable.

#### **OPTIONAL**

- Arms for wheels openable with horizontal rotation
- Earthing Device
- N.2 disk brakes manually operated by 1 lever
- N.4 disk brakes manually operated by 2 levers
- Special structure with load capacity = 400kg