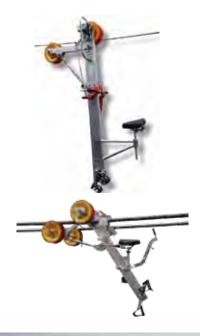

## LINE TROLLEY 1 - 2 PERSONS, TWIN & TRIPLE CONDUCTOR (MADE IN ITALY)

| Model No.     | C 155.A.2                                                                                                                                                                                                                       |
|---------------|---------------------------------------------------------------------------------------------------------------------------------------------------------------------------------------------------------------------------------|
| Description   | Cable-car for twin conductor electric lines. Manual pull type. Made of light alloy structure with nylon wheels mounted on ball-bearings. Stationary brake and metre counter. Adjustable distance between wheels: 400 to 500 mm. |
| Capacity (kg) | 100                                                                                                                                                                                                                             |
| Weight (kg)   | 34                                                                                                                                                                                                                              |
| Notes         | Also available for 3-bundle lines (3 conductors): mod. C155.A.3                                                                                                                                                                 |

| Model No.     | C 155.AM.2                                                                                                                                                                                                                                                                                                                                                                                                        |
|---------------|-------------------------------------------------------------------------------------------------------------------------------------------------------------------------------------------------------------------------------------------------------------------------------------------------------------------------------------------------------------------------------------------------------------------|
| Description   | Cable-car for twin conductor electric lines. Driven type. Made of light alloy structure with nylon wheels mounted on ball-bearings. Transmission axle with high adherence rubber wheels. Stationary brake and metre counter. Adjustable distance between wheels: 400 to 500mm. Petrol engine 1.8kW, 2 strokes, 48 cc. Translation speed 0-20m/min, max inclination 25%. Mechanical transmission with idle device. |
| Capacity (kg) | 100                                                                                                                                                                                                                                                                                                                                                                                                               |
| Weight (kg)   | 34                                                                                                                                                                                                                                                                                                                                                                                                                |
| Notes         | Also available for 3-bundle lines (3 conductors): mod. C155.A.3                                                                                                                                                                                                                                                                                                                                                   |