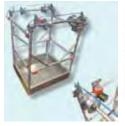

## C 155.C SERIES (MANUAL) (MADE IN ITALY)

Line-car suitable for 2 people fit for 2, 3 or 4 bundle conductor.

Light aluminium-alloy structure welded TIG-system. Four opening arms for wheels, fit for passing obstacles. Aluminium wheels mounted on bearings. Parking brake. Metre counter. Service platform. Fit for 2 operators.

#### **OPTIONAL**

- Nylon wheels mounted on bearings
- Negative disk brake, with manual opening
- Arms for wheels openable with horizontal rotation

| Model No. | Conductors | Max.<br>Load | Dimensions (mm) W |      |      |     |      | Weight |     |             |      |
|-----------|------------|--------------|-------------------|------|------|-----|------|--------|-----|-------------|------|
|           |            | (kg)         | А                 | A1   | В    | В1  |      |        | D   | Е           | (kg) |
| C155.C.2  | 2          | 250          | 2070              | 1900 | 1270 | 950 | 1570 | 1390   | 865 | 400-500-600 | 87   |
| C155.C.3  | 3          | 250          | 2070              | 1900 | 1270 | 950 | 1570 | 1390   | 865 | 400-500-600 | 90   |
| C155.C.4  | 4          | 250          | 2070              | 1900 | 1270 | 950 | 1570 | 1390   | 865 | 400-500-600 | 92   |