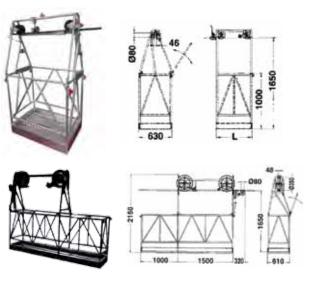

## LINE TROLLEY - 1 - 2 PERSONS, SINGLE CONDUCTOR (MADE IN ITALY)

#### Model Series C 155.10

Fit for 2 people. Manual pull type. Aluminium alloy structure with nylon wheels mounted on ball-bearings. Parking brake. Equipped with metre counter.

#### Model Series C 155.11

Fit for 2 people. Manual pull type. Aluminium alloy structure with nylon wheels mounted on ball-bearings. Parking brake. Equipped with metre counter.

| Model No.  | Suitable for<br>Persons | Capacity (kg) | Length (mm) | Height (mm) | Width (mm) | Weight (kg) |
|------------|-------------------------|---------------|-------------|-------------|------------|-------------|
| C 155.10.A | 1                       | 100           | 650         | 1650        | 630        | 28          |
| C 155.10.B | 2                       | 200           | 1000        | 1650        | 630        | 28          |
| C 155.11   | 2                       | 200           | 2820        | 2150        | 610        | 82          |