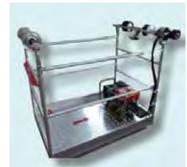

| Model No.<br>(Motorised) | C 155.BM.2                                                                                                                                                                                                                                                                                                                                                                                                                                                                        | C 155.BM.3 | C 155.BM.4 |  |  |  |  |
|--------------------------|-----------------------------------------------------------------------------------------------------------------------------------------------------------------------------------------------------------------------------------------------------------------------------------------------------------------------------------------------------------------------------------------------------------------------------------------------------------------------------------|------------|------------|--|--|--|--|
| Weight With Engine (kg)  | 115                                                                                                                                                                                                                                                                                                                                                                                                                                                                               | 125        | 140        |  |  |  |  |
| WLL (kg)                 | 200                                                                                                                                                                                                                                                                                                                                                                                                                                                                               | 200        | 200        |  |  |  |  |
| Description              | Line-car suitable for 2 people, suitable for 2, 3 or 4 bundle conductor. Driven type. Light alloy structure. Aluminium wheels mounted on ballbearings. Drive wheels lined with polyurethane with high coefficient of friction. Transmission axle with high grip rubber wheels. Stationary brake and metre counter. Petrol engine 3.7 kW, 48cc with hydraulic power unit. Drive speed 0-4 metres/min, max inclination 40%. Removable engine and hydraulic transmission components. |            |            |  |  |  |  |