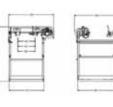

**NOTE**: The weight is 20% higher than the standard version

| Model No. | Conductors | Max.<br>Load | Dimensions (mm) |      |      |     |      |      | Weight |             |      |
|-----------|------------|--------------|-----------------|------|------|-----|------|------|--------|-------------|------|
|           |            | (kg)         | А               | A1   | В    | В1  |      |      | D      | Е           | (kg) |
| C155.CM.2 | 2          | 250          | 2070            | 1900 | 1270 | 950 | 1570 | 1390 | 865    | 400-500-600 | 188  |
| C155.CM.3 | 3          | 250          | 2070            | 1900 | 1270 | 950 | 1570 | 1390 | 865    | 400-500-600 | 197  |
| C155.CM.4 | 4          | 250          | 2070            | 1900 | 1270 | 950 | 1570 | 1390 | 865    | 400-500-600 | 205  |