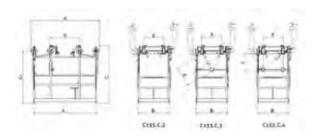

## C 155.C SERIES (MANUAL) (MADE IN ITALY)

Line-car suitable for 2 people fit for 2, 3 or 4 bundle conductor.

Light aluminium-alloy structure welded TIG-system. Four opening arms for wheels, fit for passing obstacles. Aluminium wheels mounted on bearings. Parking brake. Metre counter. Service platform. Fit for 2 operators.

#### **OPTIONAL**

- Nylon wheels mounted on bearings
- Negative disk brake, with manual opening
- Arms for wheels openable with horizontal rotation

| Model No. | Conductors | Max.<br>Load | Dimensions (mm) W |      |      |     |      | Weight |     |             |      |
|-----------|------------|--------------|-------------------|------|------|-----|------|--------|-----|-------------|------|
|           |            | (kg)         | А                 | A1   | В    | В1  |      |        | D   | Е           | (kg) |
| C155.C.2  | 2          | 250          | 2070              | 1900 | 1270 | 950 | 1570 | 1390   | 865 | 400-500-600 | 87   |
| C155.C.3  | 3          | 250          | 2070              | 1900 | 1270 | 950 | 1570 | 1390   | 865 | 400-500-600 | 90   |
| C155.C.4  | 4          | 250          | 2070              | 1900 | 1270 | 950 | 1570 | 1390   | 865 | 400-500-600 | 92   |