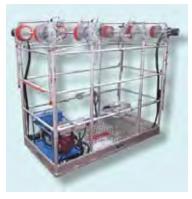

## LINE TROLLEY 1 – 2 PERSONS, TWIN & TRIPLE CONDUCTOR, STANDARD (MADE IN ITALY)

| Model No. (Manual)            | C 155.B.2                                                                                                                                                                                                     | C 155.B.3 | C 155.B.4 |  |  |  |  |
|-------------------------------|---------------------------------------------------------------------------------------------------------------------------------------------------------------------------------------------------------------|-----------|-----------|--|--|--|--|
| Conductor Lines               | 2                                                                                                                                                                                                             | 3         | 4         |  |  |  |  |
| Weight Without<br>Engine (kg) | 45                                                                                                                                                                                                            | 50        | 55        |  |  |  |  |
| WLL (kg)                      | 200                                                                                                                                                                                                           | 200       | 200       |  |  |  |  |
| Description                   | Line-car suitable for 2 people, fit for 2, 3 or 4 bundle conductor electric lines. Driven type. Made of light alloy structure with nylon wheels mounted on ball-bearings. Stationary brake and metre counter. |           |           |  |  |  |  |

| Model No.<br>(Motorised) | C 155.BM.2                                                                                                                                                                                                                                                                                                                                                                                                                                                                        | C 155.BM.3 | C 155.BM.4 |  |  |  |  |
|--------------------------|-----------------------------------------------------------------------------------------------------------------------------------------------------------------------------------------------------------------------------------------------------------------------------------------------------------------------------------------------------------------------------------------------------------------------------------------------------------------------------------|------------|------------|--|--|--|--|
| Weight With Engine (kg)  | 115                                                                                                                                                                                                                                                                                                                                                                                                                                                                               | 125        | 140        |  |  |  |  |
| WLL (kg)                 | 200                                                                                                                                                                                                                                                                                                                                                                                                                                                                               | 200        | 200        |  |  |  |  |
| Description              | Line-car suitable for 2 people, suitable for 2, 3 or 4 bundle conductor. Driven type. Light alloy structure. Aluminium wheels mounted on ballbearings. Drive wheels lined with polyurethane with high coefficient of friction. Transmission axle with high grip rubber wheels. Stationary brake and metre counter. Petrol engine 3.7 kW, 48cc with hydraulic power unit. Drive speed 0-4 metres/min, max inclination 40%. Removable engine and hydraulic transmission components. |            |            |  |  |  |  |