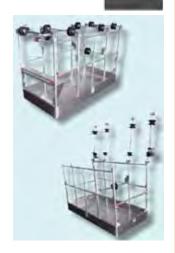

## C155.CM SERIES (MOTORISED)

#### Motorised line-car for 2 people fit for 2-, 3- or 4- bundle conductor.

Light aluminium-alloy structure welded TIG-system. Four openable arms for wheels, fit for passing obstacles. Aluminium wheels lined with high grip rubber. Parking brake acting on the conductor. Metre counter. Service platform. Fit for 2 operators. Hydraulically driven wheels. Petrol engine 2.9 kW. Variable speed 0 to 30 metres/min in both directions. Maximum inclination allowed: 40%. Power pack is removable.