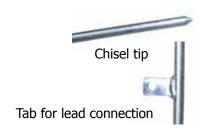

hort Circuit<br>Current | Fit for<br>Conductor Ø | Dimensions           | Weight | Metallic Box<br>Dimensions | Metallic Box<br>Weight |
|-----------|--------------------------|------------------------|----------------------|--------|----------------------------|------------------------|
|           |                          | (mm)                   | (mm)                 | (kg)   | (mm)                       | (kg)                   |
| C35.1     | 10kA/0.4sec              | 3-40                   | 500 x 420 x 180 x 85 | 17.0   | 600x600x250                | 17.0                   |
| C35.2     | 10kA/0.4sec              | 10-60                  | 430 x 370 x 150 x 65 | 6.5    | 500x500x200                | 14.0                   |

## **MODEL No. TES 770 TEMPORARY EARTH STAKE**









Darwin (08) 8984 4453