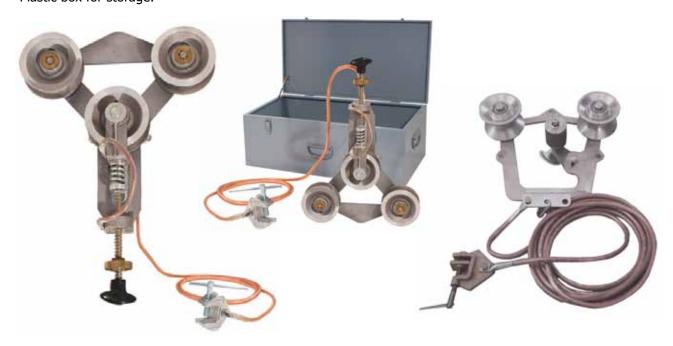

## **MODEL No. C 35 PORTABLE STRINGING EARTH** (MADE IN ITALY)

Grounding device to be used while stringing overhead conductors or pulling ropes. Aluminium alloy sheaves with bushes grant a good sliding and electric continuity even on junction points. Contrast spring for a safe and continuous contact on conductors with junction clamp. Supplied with:

- Copper cable section 50 mm<sup>2</sup> lined with high-insulating protection, length 6 m.
- Brass clamp, clamping capacity 0 40 mm.
- Metallic box for storage (mod. C35.2 and C35.1).
- Plastic box for storage.

## **OPTIONS**

**01** Steel-wheels fit for anti-twisting steel rope (only for C35.2).

| Model No. | Short Circuit<br>Current | Fit for<br>Conductor Ø | Dimensions           | Weight | Metallic Box<br>Dimensions | Metallic Box<br>Weight |
|-----------|--------------------------|------------------------|----------------------|--------|----------------------------|------------------------|
|           |                          | (mm)                   | (mm)                 | (kg)   | (mm)                       | (kg)                   |
| C35.1     | 10kA/0.4sec              | 3-40                   | 500 x 420 x 180 x 85 | 17.0   | 600x600x250                | 17.0                   |
| C35.2     | 10kA/0.4sec              | 10-60                  | 430 x 370 x 150 x 65 | 6.5    | 500x500x200                | 14.0                   |