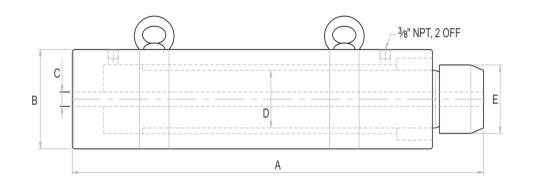

### **SPECIFICATIONS**

| Model No.   | Capacity | Stroke | Strand Arrangement | Effective Area     | Oil Capacity | Weight with    |
|-------------|----------|--------|--------------------|--------------------|--------------|----------------|
|             | (ton/kn) | (mm)   | (inch)             | (cm <sup>2</sup> ) | (cc)         | couplings (kg) |
| OSSRG25-750 | 255      | 750    | 0.5, 0.6           | 46.3               | 3475         | 110            |

| Model No.   | A - Closed<br>Height (mm) | B – Cylinder<br>OD (mm) | C – C'<br>Hole Dia. (mm) |    | E – Nose Dia.<br>(mm) |
|-------------|---------------------------|-------------------------|--------------------------|----|-----------------------|
| OSSRG25-750 | 1046                      | 138                     | 20                       | 80 | 95                    |