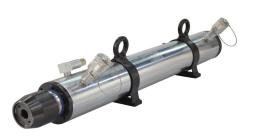

## **25 TON MONO STRAND STRESSING JACKS – REAR GRIPPING**

Powerstress Mono Strand Stressing Jacks- Rear Gripping Jacks are suitable for 9.5, 12.7 & 15.2mm strand.

#### **FEATURES**

- Long strokes for stressing strand in one pull
- Pulling of slides, machine parts & heavy fabrication
- Convenient carry handle
- Serial number identified

- Safety Pressure Relief valve in return line
- All spares available at reasonable price
- Supplied with one set of wedges 12.7mm (9.5mm & 15.2mm also available upon request)