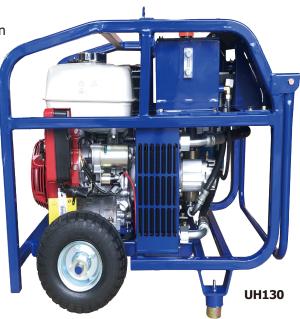

# LOW PRESSURE HYDRAULIC PUMP - ELECTRIC START (MADE IN JAPAN)

## FEATURES

- Air cooled oil cooler
- Fitted with male & female flush face couplers
- Engine petrol driven hydraulic power source
- Flip handle and pneumatic wheels for easy transportation
- Compact and reliable
- Large range of compatible tools available
- Maruzen 30L/min pump with Honda
- Electric start

### **SPECIFICATIONS**

| Model No.                         | UH130                 |
|-----------------------------------|-----------------------|
| Dimensions (mm)                   | 800L x 608W x 650H    |
| Weight (kg) Dry                   | 95                    |
| Maximum Working<br>Pressure (Bar) | 137 (2,000 PSI)       |
| Oil Flow (L/min)                  | 20-25-30 (3 settings) |
| Engine Model                      | Honda Gx390 8.7 kw    |
| Oil Capacity (L)                  | 8                     |
| Starter                           | Electric Start        |
| Engine Type                       | Air Cooled 4 Stroke   |