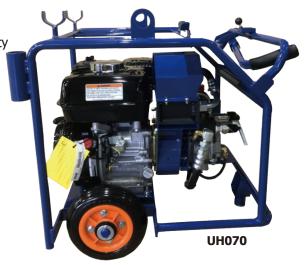

# LOW PRESSURE HYDRAULIC PUMPS (MADE IN JAPAN)

## FEATURES

- Engine petrol driven hydraulic power source
- Compact design
- Extensive range of tools available to suit
- Equipped with oil cooler which allows constant use even in hot climates
- Folding handle & pneumatic wheels for easy manoeuvrability
- Fitted with male & female flush face hydraulic couplings

#### **SPECIFICATIONS**

| UH070               |
|---------------------|
| 615L x 480W x 577H  |
| 40                  |
| Honda Gx200 4.1 kw  |
| 117 (1,700 PSI)     |
| 20.5                |
| 4                   |
| Recoil (Pull start) |
| Air Cooled 4 Stroke |
|                     |