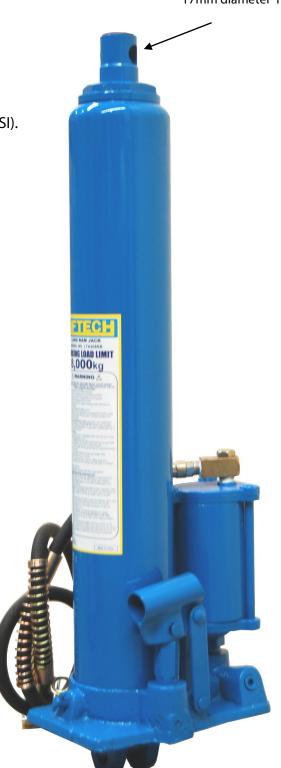

## FEATURES

Top quality long ram jacks suit many applications but in particular, mobile cranes.

Electro statically painted to prevent corrosion.

Seal kits available for all models.

Air pressure to operate 7.5bar —8.3bar (110 and 120 PSI). Comes with hose

Base to centre of hole 34mm

17mm diameter hole

| SPECIFICATIONS              | LTA208SB     |
|-----------------------------|--------------|
| Working Load Limit          | 8,000kg      |
| Closed Height               | 680mm        |
| Lift                        | 480mm        |
| Maximum Height              | 1160mm       |
| Ram Diameter                | 34.5mm       |
| Base Area                   | 115mmx100mm  |
| Cylinder Diameter           | 90mm         |
| Hole in end of ram & clevis | 17mm dia.    |
| Net weight                  | 16kg         |
| Package Size (cm)           | 70 x 24 x 16 |

Part Number LTA208SB Working Load Limit 8,000kg

17mm diameter hole

specialisedforce.com.au