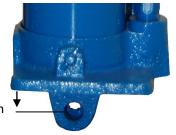

Base to centre of hole 34mm

17mm diameter hole

| SPECIFICATIONS              | LTA208SB     |
|-----------------------------|--------------|
| Working Load Limit          | 8,000kg      |
| Closed Height               | 680mm        |
| Lift                        | 480mm        |
| Maximum Height              | 1160mm       |
| Ram Diameter                | 34.5mm       |
| Base Area                   | 115mmx100mm  |
| Cylinder Diameter           | 90mm         |
| Hole in end of ram & clevis | 17mm dia.    |
| Net weight                  | 16kg         |
| Package Size (cm)           | 70 x 24 x 16 |