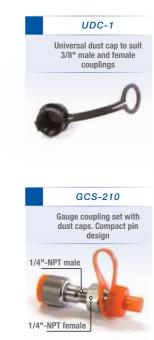

## DURAPAC HYDRAULIC COUPLINGS OFFER THE USER VARIOUS OPTIONS FOR EASY ASSEMBLY AND CONNECTION OF HYDRAULIC SYSTEMS AND TOOLS.

The CR-6 female high flow screw coupling with dust cap is standard supply on all Durapac cylinders. Other options available include 1/8" and 1/4" screw style couplings and snap together style where no oil spill on connection or disconnection is desirable. The GCS-210 is a gauge coupling set and is ideal for use when the pressure gauge needs to be removed from a system for protection and transportation.