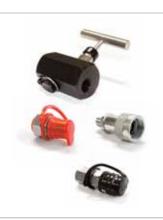

## DURAPAC HYDRAULIC COUPLINGS OFFER THE USER VARIOUS OPTIONS FOR EASY ASSEMBLY AND CONNECTION OF HYDRAULIC SYSTEMS AND TOOLS.

The CR-6 female high flow screw coupling with dust cap is standard supply on all Durapac cylinders. Other options available include 1/8" and 1/4" screw style couplings and snap together style where no oil spill on connection or disconnection is desirable. The GCS-210 is a gauge coupling set and is ideal for use when the pressure gauge needs to be removed from a system for protection and transportation.

Coupling set with dust caps\* includes CH-4 and CR-4

CS-6 3/8" coupling set with

dust caps includes CH-6 and CR-6

CFS-6 Snap coupling set with dust caps includes CFH-6 and CFR-6

thread sizes 1/4", 1/8" & 3/8"-NPT 1/4" & 3/8"-BSPP