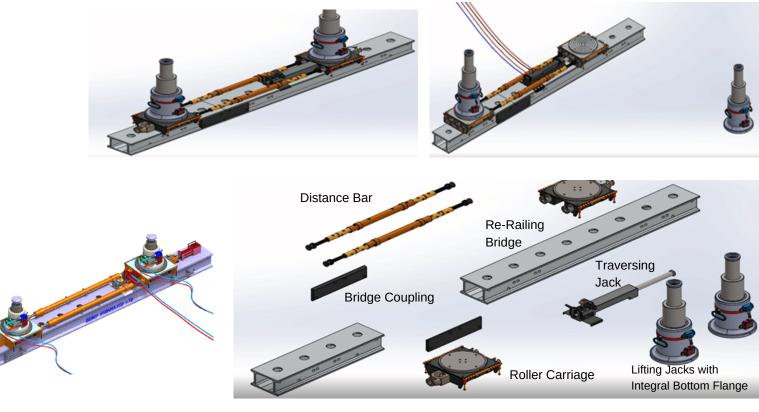

#### Typical Equipment Comprising The System

### **Re-RAILING & RECOVERY SOLUTIONS**

#### **Typical Equipment Comprising The System**