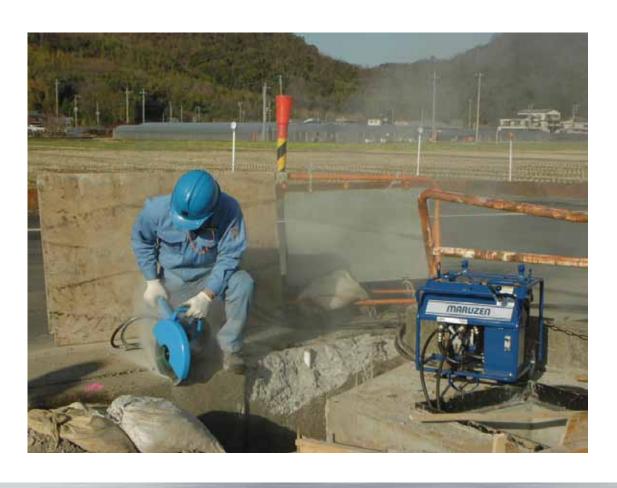

## **FEATURES**

- · Used for cutting concrete, asphalt surfaces and cast iron pipe products
- Fitted with hydraulic motor, reduced noise compared with petrol engine cutters
- High torque which makes good use of hydraulic system results in maximum efficiency
- It can be used in a wet environment
- Compared to petrol engine cutters, hydraulic cutters have a great advantage due to less parts for service and repair
- Compact, lightweight body can be used in narrow places
- Supplied with Whip Hoses and cutting blade

## **SPECIFICATIONS**

| Model No.                 | CH-130                 |
|---------------------------|------------------------|
| Overall Dimension (mm)    | 602 x 207 x 315        |
| Weight (kg)               | 8                      |
| Required Oil Flow (L/Min) | 20.5                   |
| Rotation (RPM)            | 3200                   |
| Blade Diameter (mm)       | 305 (HOLE DIAMETER 22) |