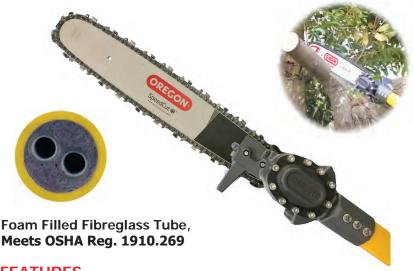

## LONG REACH POLE CHAIN SAWS (MADE IN JAPAN)

## **FEATURES**

- Cuts hard-to-reach branches from EWP or from the ground.
- · Available in two lengths.
- Safety features include: 38mm internally foam filled fibreglass insulated pole (to eliminate moisture ingress), tested to 100kV per 300mm for 5min, two-step trigger, trigger guard, and fully covered sprocket guard.
- · Adjustable rubber marker.
- · Meets OSHA Regulation 1910.269
- · Adjustable automatic chain oiler.
- · Suitable for open (OC) and closed (CC) centre circuits.
- · Rugged high torque gear motor.
- Includes the NEW Oregon SpeedCut bar and chain.

## **NEW OREGON SPEEDCUT BAR AND CHAIN**

- Weighs 205g less than previous model (825g to 620g).
- Time cutting a 250mm tree branch was reduced from 30-32 seconds to 25-28 seconds.