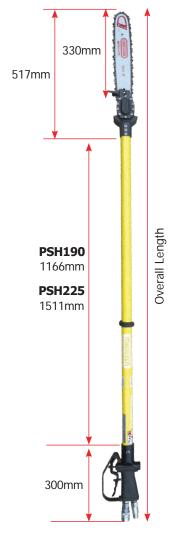

## **SPECIFICATIONS**

| Model No.                     | PSH190                                                | PSH225 |
|-------------------------------|-------------------------------------------------------|--------|
| Overall Length                | 1983mm                                                | 2328mm |
| Cutting Capacity              | 330mm (13")                                           |        |
| Operating Pressure            | 70 - 110 bar                                          |        |
| Allowable Back Pressure       | 40 bar                                                |        |
| Max. Pressure                 | 143 bar                                               |        |
| Torque                        | 3.53 Nm                                               |        |
| Flow Rate (Litres Per Minute) | 20 (min) - 30 (max)                                   |        |
| Revs Per Minute               | 5800 at 20 litres per min / 8400 at 30 litres per min |        |
| Couplers Included             | Male & Female Quick Connect Flush Face Couplings      |        |
| Pressure & Return Port Thread | 3/8" BSPP O-Ring Seal                                 |        |
| Extension Hose                | Max. ID 3/8" x 20 metres                              |        |
| Weight                        | 4.6kg                                                 | 4.8kg  |