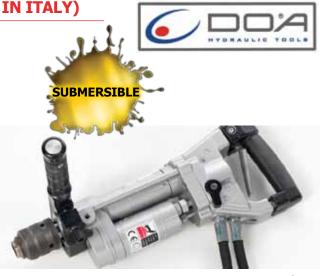

## MODEL No. HD13/FF HAMMER DRILL (MADE IN ITALY)

## **FEATURES**

Hydraulic hammer drill weighing only 13kg for concrete and masonry with standard bit attachment SDS MAX (Kango type). Light, compact and powerful in all drilling works where performance, manoeuvrability and safety matter.

The hydraulic function is guiet and safe, allowing the tool to be used completely submerged in water. The operator can also be inside a wet trench with mud which is very dangerous and prohibited with electric tools. HD13 is very robust and it is constantly lubricated by the oil that powers it, this gives a long operative life and an unmatched reliability. For these characteristics it is often an irreplaceable tool for maintenance of gas and water utilities lines as well as under water works.

- Tool can work at flow 20 or 30 L/min (to be specified at order)
- Few moving parts constantly lubricated by oil assure reliability and operative longevity
- High tolerance to back pressure allows use with very long hoses
- Adjustable side handle
- The Standard bit attachment SDS MSX (Kango type) allows a wide availability of accessories that can be bought locally
- Includes flush face couplers (FF)