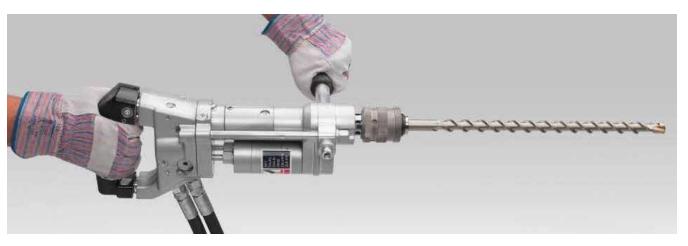

## **FEATURES**

Hydraulic hammer drill weighing only 13kg for concrete and masonry with standard bit attachment SDS MAX (Kango type). Light, compact and powerful in all drilling works where performance, manoeuvrability and safety matter.

- Tool can work at flow 20 or 30 L/min (to be specified at order)
- Few moving parts constantly lubricated by oil assure reliability and operative longevity
- High tolerance to back pressure allows use with very long hoses
- Adjustable side handle
- The Standard bit attachment SDS MSX (Kango type) allows a wide availability of accessories that can be bought locally
- Includes flush face couplers (FF)