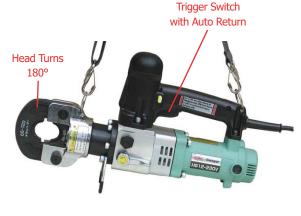

## **MODEL NO. HS12-230V ELECTRIC HYDRAULIC SWAGER (MADE IN JAPAN)**

| Model No.             | HS12-230V                                                                                                                 |  |
|-----------------------|---------------------------------------------------------------------------------------------------------------------------|--|
| Swaging Capacity (mm) | 6 – 12mm Wire Rope                                                                                                        |  |
| Voltage (VAC)         | 230                                                                                                                       |  |
| Output Force (ton)    | 11                                                                                                                        |  |
| Tool Weight (kg)      | 7.5                                                                                                                       |  |
| Gross Weight (kg)     | 18                                                                                                                        |  |
| Dimensions (mm)       | 433 x 104 x 243                                                                                                           |  |
| Swaging Speed (sec)   | 18                                                                                                                        |  |
| Accessories           | 4 set dies, RC450 Wire Rope Cutter,<br>Screw Driiver (For Replacing Dies),<br>Shoulder Strap, Carry Case & Check<br>Gauge |  |