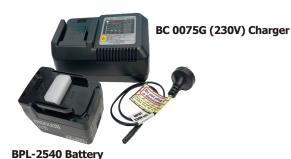

| Model No.                        | HS12-LI230                                                                                                                                   |  |
|----------------------------------|----------------------------------------------------------------------------------------------------------------------------------------------|--|
| Battery Voltage (VDC)            | 25.2V                                                                                                                                        |  |
| Battery Type                     | LI-Ion 4.0 AH                                                                                                                                |  |
| Output Force (ton)               | 10                                                                                                                                           |  |
| Size (mm)<br>L x W x H           | 355 x 90 x 350                                                                                                                               |  |
| Swaging Speed (sec)              | 7                                                                                                                                            |  |
| Charging Time (min)              | 120                                                                                                                                          |  |
| Accessories<br>(Included in kit) | Tool, 1 x Batteries, 230VAC Charger, Check Gauge, RC-450 Cutter, Die Removing Tool, Operating Instruction Scan Code in the Case & Carry Case |  |