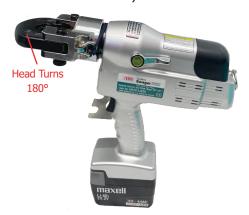

## **SWAGER, BATTERY HYDRAULIC & SLEEVES (MADE IN JAPAN)**

For swaging 6-12mm (1/4-1/2'') wire rope together. Arm swaging tools and Arm oval sleeves must be used in conjunction (do not use other brands of crimpers with sleeves and vice versa).

| Model No.                        | HS12-LI230                                                                                                                                   |  |
|----------------------------------|----------------------------------------------------------------------------------------------------------------------------------------------|--|
| Battery Voltage (VDC)            | 25.2V                                                                                                                                        |  |
| Battery Type                     | LI-Ion 4.0 AH                                                                                                                                |  |
| Output Force (ton)               | 10                                                                                                                                           |  |
| Size (mm)<br>L x W x H           | 355 x 90 x 350                                                                                                                               |  |
| Swaging Speed (sec)              | 7                                                                                                                                            |  |
| Charging Time (min)              | 120                                                                                                                                          |  |
| Accessories<br>(Included in kit) | Tool, 1 x Batteries, 230VAC Charger, Check Gauge, RC-450 Cutter, Die Removing Tool, Operating Instruction Scan Code in the Case & Carry Case |  |