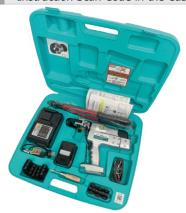

| Model No.                        | HS12-LI230                                                                                                                                   |  |
|----------------------------------|----------------------------------------------------------------------------------------------------------------------------------------------|--|
| Battery Voltage (VDC)            | 25.2V                                                                                                                                        |  |
| Battery Type                     | LI-Ion 4.0 AH                                                                                                                                |  |
| Output Force (ton)               | 10                                                                                                                                           |  |
| Size (mm)<br>L x W x H           | 355 x 90 x 350                                                                                                                               |  |
| Swaging Speed (sec)              | 7                                                                                                                                            |  |
| Charging Time (min)              | 120                                                                                                                                          |  |
| Accessories<br>(Included in kit) | Tool, 1 x Batteries, 230VAC Charger, Check Gauge, RC-450 Cutter, Die Removing Tool, Operating Instruction Scan Code in the Case & Carry Case |  |