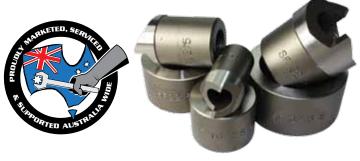

### **INCLUDES:**

- 1 SH-10 Punch Head with HP-180N Hand Pump & Hose
- 2 Draw studs (3/8" & 3/4") Model No. 10-04 & 10-05
- 3 Collars/Spacers (Large, Medium & Small)
- 1 Steel carrying case
- **7** Round Punching Dies Shark Brand 16.2, 20.4, 22.5, 25.4, 32.5, 40.5 & 50.8mm Diameter (3 crown style ISO)
- 1 Short Stud Adaptor (3/4" x 3/8") Model No. 10-14

### **INCLUDES:**

- 1 SH-10 Punch Head with HP-180N Hand Pump & Hose
- **3** Draw studs (3/8", 7/16" & 3/4") Stainless Steel Model No. 10-04, 29451 & 29452
- 3 Collars/Spacers (Large, Medium & Small)
- 1 Steel carrying case
- **7** Round Punching Dies Shark Brand 16.2, 20.4, 22.5, 25.4, 32.5 & 40.5 & 50.8mm Diameter (twin cutting edges ISO) (63.5mm Punch and Die Sold separately)
- 1 Short Stud Adaptor (3/4" x 3/8") Model No. 10-14

Our mild steel punches have 3 cutting crown edges and require less force to pull through than 4 crown punches