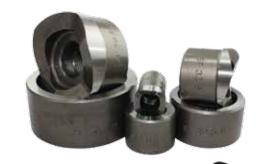

### **INCLUDES:**

- 1 SH-10 Punch Head with HP-180N Hand Pump & Hose
- 2 Draw studs (3/8" & 3/4") Model No. 10-04 & 10-05
- 3 Collars/Spacers (Large, Medium & Small)
- 1 Steel carrying case
- **7** Round Punching Dies Shark Brand 16.2, 20.4, 22.5, 25.4, 32.5, 40.5 & 50.8mm Diameter (3 crown style ISO)
- 1 Short Stud Adaptor (3/4" x 3/8") Model No. 10-14

### **INCLUDES:**

- 1 SH-10 Punch Head with HP-180N Hand Pump & Hose
- **3** Draw studs (3/8", 7/16" & 3/4") Stainless Steel Model No. 10-04, 29451 & 29452
- 3 Collars/Spacers (Large, Medium & Small)
- 1 Steel carrying case
- **7** Round Punching Dies Shark Brand 16.2, 20.4, 22.5, 25.4, 32.5 & 40.5 & 50.8mm Diameter (twin cutting edges ISO) (63.5mm Punch and Die Sold separately)
- 1 Short Stud Adaptor (3/4" x 3/8") Model No. 10-14

Our mild steel punches have 3 cutting crown edges and require less force to pull through than 4 crown punches