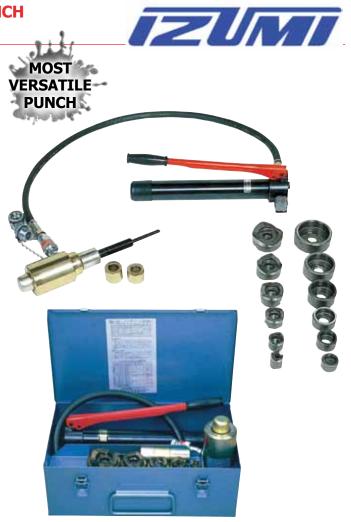

# MODEL No. SH-10 HYDRAULIC HAND PUNCH (MADE IN JAPAN)

## **FEATURES**

The SH-10 is a hand pump with remote punching head on hose lead for flexibility.

#### **DETAILS**

- Ideal for switchboards
- · Slim and manoeuvrable design

### **INCLUDES:**

- 1 SH-10 Punch Head with HP-180N Hand Pump & Hose
- 2 Draw studs (3/8" & 3/4") Model No. 10-04 & 10-05
- 3 Collars/Spacers (Large, Medium & Small)
- 1 Steel carrying case
- **7** Round Punching Dies Shark Brand 16.2, 20.4, 22.5, 25.4, 32.5, 40.5 & 50.8mm Diameter (3 crown style ISO)
- 1 Short Stud Adaptor (3/4" x 3/8") Model No. 10-14

### **INCLUDES:**

- 1 SH-10 Punch Head with HP-180N Hand Pump & Hose
- **3** Draw studs (3/8", 7/16" & 3/4") Stainless Steel Model No. 10-04, 29451 & 29452
- 3 Collars/Spacers (Large, Medium & Small)
- 1 Steel carrying case
- **7** Round Punching Dies Shark Brand 16.2, 20.4, 22.5, 25.4, 32.5 & 40.5 & 50.8mm Diameter (twin cutting edges ISO) (63.5mm Punch and Die Sold separately)
- 1 Short Stud Adaptor (3/4" x 3/8") Model No. 10-14