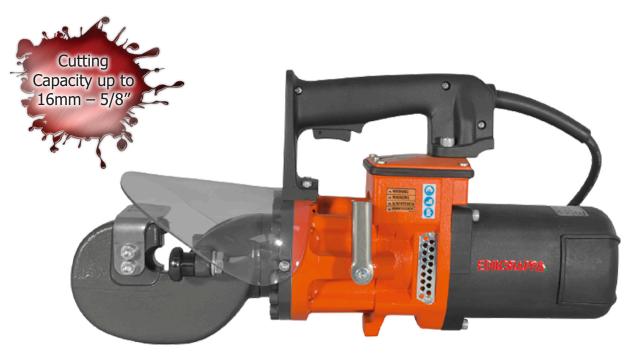

### TW19 ELECTRIC HYDRAULIC STRAND CUTTER

## **OVERVIEW**

The TW19 hydraulic strand cutter by Edilgrappa is designed for cutting strands up to  $\emptyset$  5/8", making it an ideal solution for construction and industrial applications.

Thanks to its integrated electric motor, the TW19 is easily portable and can be transported wherever needed. It is available in different versions to suit the electrical network specific requirements.

### **FEATURES**

- Ideal for building and industrial works
- It can be placed anywhere thanks to its small weight and dimensions
- Equipped with safety shield
- The tool is equipped with release lever in case of jamming.
- Manufactured under ISO9001

### **SPECIFICATIONS**

| Model No.               | TW19                         |
|-------------------------|------------------------------|
| Cutting capacity        | Ø 16 mm (Rm: 160 daN/mm²)    |
| Cutting force           | 235 kN (24 T)                |
| Working pressure        | 58 MPa (580 bar)             |
| Power supply            | Mains                        |
| Motor                   | 230V: 1400 W - 50 Hz - 6.8 A |
| Cylinder                | Single acting                |
| Weight (kg)             | 15.9                         |
| Dimensions (LxWxH) (mm) | 480 x 170 x 256              |
|                         |                              |