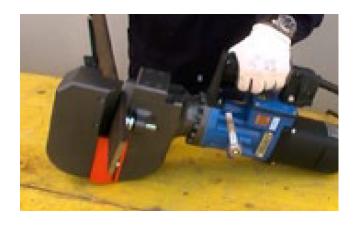

#### **OVERVIEW**

When designing and manufacturing the TP110, Edilgrappa developed an electro-hydraulic flat bar cutter for professional applications, such as cutting flat metal bars.

Thanks to its compact size, this hydraulic cutter for flat bars can operate efficiently even in tight or confined spaces.

#### **FEATURES**

- Ideal for building and industrial works
- Ideal for cutting metal flat bars,
- It can be placed anywhere thanks to its small weight and dimensions
- The tool is equipped with release lever in case of jamming.
- Manufactured under ISO9001