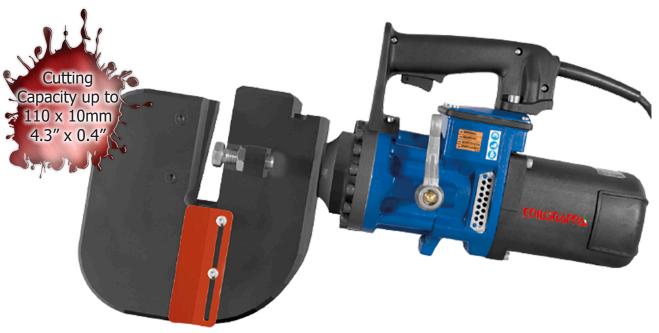

# TP110 ELECTRIC HYDRAULIC FLAT BAR CUTTER

#### **OVERVIEW**

When designing and manufacturing the TP110, Edilgrappa developed an electro-hydraulic flat bar cutter for professional applications, such as cutting flat metal bars.

Thanks to its compact size, this hydraulic cutter for flat bars can operate efficiently even in tight or confined spaces.

The TP110 hydraulic cutter for flat bars is manufactured by Edilgrappa in Italy for construction and industrial applications.

With its integrated electric motor, the TP110 is easily portable. It is available in different versions to accommodate the electrical voltage requirements of the destination country.

#### **FEATURES**

- Ideal for building and industrial works
- Ideal for cutting metal flat bars,
- It can be placed anywhere thanks to its small weight and dimensions
- The tool is equipped with release lever in case of jamming.
- Manufactured under ISO9001