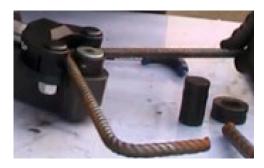

# **OVERVIEW**

The Edilgrappa MU16P Battery-Powered Cordless Rebar Bending Tool is a portable, Italian-made tool designed for bending rebars and rods.

Thanks to its compact size, this rebar bending tool can easily operate in tight and narrow spaces.

In construction and industrial applications, the MU16P is frequently used for its efficiency and ease of use. Additionally, the MU16P is equipped with an antijamming release lever for smooth operation.

- Brushless 18V Motor with Overload Protection
- Bend Rebars, rods
- Long battery life
- Ideal for building and industrial works
- Lightweight
- Small dimensions allow to reach confined places
- Ergonomic Design
- Made in Italy
- Compatible with Dewalt 18V Batteries
- Equipped with an anti-jamming release lever
- Manufactured under ISO9001