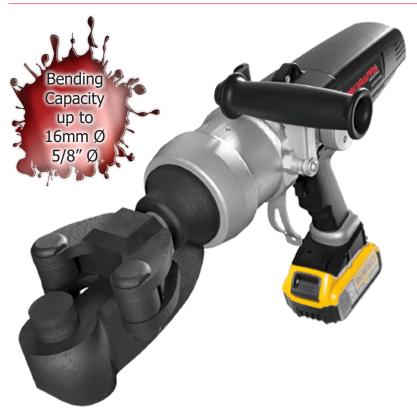

# **OVERVIEW**

The Edilgrappa MU16P Battery-Powered Cordless Rebar Bending Tool is a portable, Italian-made tool designed for bending rebars and rods.

Thanks to its compact size, this rebar bending tool can easily operate in tight and narrow spaces.

- Brushless 18V Motor with Overload Protection
- Bend Rebars, rods
- Long battery life
- Ideal for building and industrial works
- Lightweight
- Small dimensions allow to reach confined places
- Ergonomic Design
- Made in Italy
- Compatible with Dewalt 18V Batteries
- Equipped with an anti-jamming release lever
- Manufactured under ISO9001

#### **SPECIFICATIONS**

| Kit Model No.                       | MU16P(BB)                |
|-------------------------------------|--------------------------|
| Bending capacity                    | Ø 16 mm (Rm: 70 daN/mm²) |
| Bending force                       | 103 kN (10.5 T)          |
| Working pressure                    | 40 MPa (400 bar)         |
| Power supply                        | Battery                  |
| Head rotation                       | 360°                     |
| Motor                               | Brushless 18V            |
| Cylinder                            | Single acting            |
| Weight inc. DCB184-XE battery (kg)  | 11.4                     |
| Dimensions (LxWxH) w/o battery (mm) | 564 x 191 x 299          |
| Adjustable stroke                   | -                        |