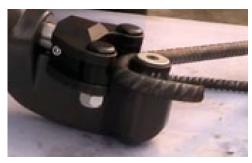

# **OVERVIEW**

The Edilgrappa MU16P Battery-Powered Cordless Rebar Bending Tool is a portable, Italian-made tool designed for bending rebars and rods.

Thanks to its compact size, this rebar bending tool can easily operate in tight and narrow spaces.

In construction and industrial applications, the MU16P is frequently used for its efficiency and ease of use. Additionally, the MU16P is equipped with an antijamming release lever for smooth operation.