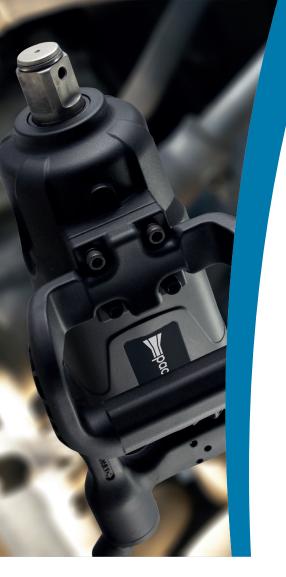

# DP 3700 PROFESSIONAL RANGE 1"

| Product code               | 003700.00001                  |
|----------------------------|-------------------------------|
| Square drive               | 1"                            |
| Bolt range                 | M40                           |
| Max torque                 | 3200 Nm -2360 ft-lb           |
| Working torque             | 1081-2433 Nm - 800-1800 ft-lb |
| Weight                     | 7,5 kg - 16.5 lbs             |
| Free speed                 | 6000 rpm                      |
| Impacts number             | 950/min                       |
| Working pressure           | 6.3 bar - 91 psi              |
| Air inlet                  | 1/2" NPT                      |
| Inner hose diameter        | 13 mm - 0.512 in              |
| Length (with short anvil)  | 490 mm - 20 in                |
| Side to center             | 55,5 mm - 2.18 in             |
| Vibration level - triaxial | 12,4 m/s <sup>2</sup>         |
| Sound pressure level       | 102 dB(A)                     |

# **MAIN FEATURES**