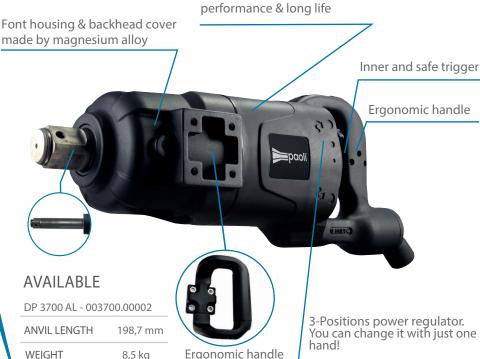

# DP 3700 PROFESSIONAL RANGE 1"

| Product code               | 003700.00001                  |
|----------------------------|-------------------------------|
| Square drive               | 1"                            |
| Bolt range                 | M40                           |
| Max torque                 | 3200 Nm -2360 ft-lb           |
| Working torque             | 1081-2433 Nm - 800-1800 ft-lb |
| Weight                     | 7,5 kg - 16.5 lbs             |
| Free speed                 | 6000 rpm                      |
| Impacts number             | 950/min                       |
| Working pressure           | 6.3 bar - 91 psi              |
| Air inlet                  | 1/2" NPT                      |
| Inner hose diameter        | 13 mm - 0.512 in              |
| Length (with short anvil)  | 490 mm - 20 in                |
| Side to center             | 55,5 mm - 2.18 in             |
| Vibration level - triaxial | 12,4 m/s <sup>2</sup>         |
| Sound pressure level       | 102 dB(A)                     |

# **MAIN FEATURES**

#### HAMMER MECHANISM

Twin hammer

## ANVIL TYPE

With ring, with hole

## AIR EXHAUST DIRECTION

Through the handle

## HAMMER MECHANISM LUBRICATION

Grease

# **BEST FOR**

Mobile workshops

Infrastructures

Heavy vehicles

Energy efficient motor for maximum