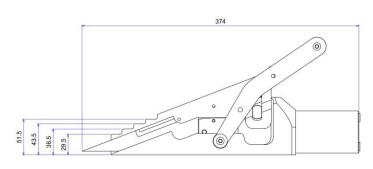

#### WEIGHTS AND DIMENSIONS

Packaging Dimensions: 145 x 170 x 365 mm

TOOL DIMENSIONS - CLOSED

Wedge with Hydraulic Cylinder = 8.5 kgGross Weight = 9.8 kg

TOOL DIMENSIONS - OPEN

**TOOL DIMENSIONS - OPEN** 

STEPPED BLOCK DIMENSIONS