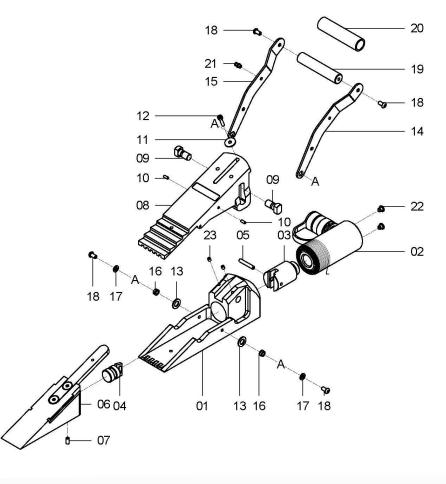

#### **TOOL DIMENSIONS - CLOSED**

SAFETY BLOCK DIMENSIONS

PARTS LIST AND EXPLODED DRAWING

| ITEM NO. | DESCRIPTION          | QTY |
|----------|----------------------|-----|
| 01       | Main Body            | 1   |
| 02       | Cylinder             | 1   |
| 03       | Push Pin             | 1   |
| 04       | Slot Plug Assy       | 1   |
| 05       | Screw                | 1   |
| 06       | Wedge C-W Tail-Screw | 1   |
| 07       | Screw                | 1   |
| 08       | Top Plate            | 1   |
| 09       | Guide Pin            | 2   |
| 10       | Roll Pin             | 4   |
| 11       | Washer               | 1   |
| 12       | Screw                | 1   |
| 13       | Washer               | 2   |
| 14       | Handle Left          | 1   |
| 15       | Handle Right         | 1   |
| 16       | Spacer               | 2   |
| 17       | Washer               | 2   |
| 18       | Screw                | 4   |
| 19       | Handle Bar           | 1   |
| 20       | Black Handle Sleeve  | 1   |
| 21       | Grease Fitting       | 1   |
| 22       | White Plastic Cap    | 2   |
| 23       | Screw                | 2   |