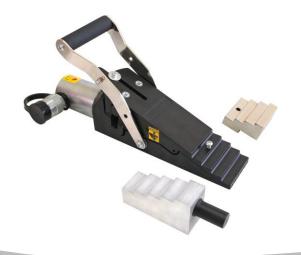

#### KIT COMPONENTS

1 x Wedgehead

1 x 10,000 psi (700 bar) Hydraulic Cylinder

1 x Safety Block

1 x Stepped Block

1 x Hex Key

1 x Countersunk Screw

1 x Cardboard Packaging