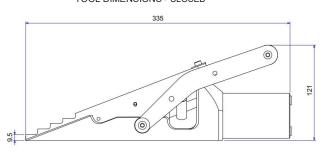

#### WEIGHTS AND DIMENSIONS

Packaging Dimensions: 145 x 170 x 365 mm

TOOL DIMENSIONS - CLOSED

Wedge with Hydraulic Cylinder = 8.5 kgGross Weight = 9.8 kg

TOOL DIMENSIONS - OPEN

#### **TOOL DIMENSIONS - CLOSED**

SAFETY BLOCK DIMENSIONS

PARTS LIST AND EXPLODED DRAWING

| ITEM NO. | DESCRIPTION          | QTY |
|----------|----------------------|-----|
| 01       | Main Body            | 1   |
| 02       | Cylinder             | 1   |
| 03       | Push Pin             | 1   |
| 04       | Slot Plug Assy       | 1   |
| 05       | Screw                | 1   |
| 06       | Wedge C-W Tail-Screw | 1   |
| 07       | Screw                | 1   |
| 08       | Top Plate            | 1   |
| 09       | Guide Pin            | 2   |
| 10       | Roll Pin             | 4   |
| 11       | Washer               | 1   |
| 12       | Screw                | 1   |
| 13       | Washer               | 2   |
| 14       | Handle Left          | 1   |
| 15       | Handle Right         | 1   |
| 16       | Spacer               | 2   |
| 17       | Washer               | 2   |
| 18       | Screw                | 4   |
| 19       | Handle Bar           | 1   |
| 20       | Black Handle Sleeve  | 1   |
| 21       | Grease Fitting       | 1   |
| 22       | White Plastic Cap    | 2   |
| 23       | Screw                | 2   |