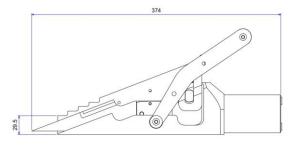

#### WEIGHTS AND DIMENSIONS

Packaging Dimensions: 145 x 170 x 365 mm

TOOL DIMENSIONS - CLOSED

Wedge with Hydraulic Cylinder = 8.5 kgGross Weight = 9.8 kg

TOOL DIMENSIONS - OPEN

**TOOL DIMENSIONS - OPEN** 

STEPPED BLOCK DIMENSIONS