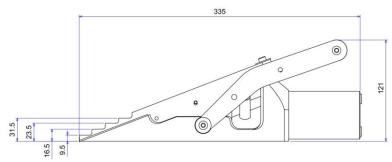

#### WEIGHTS AND DIMENSIONS

Packaging Dimensions: 145 x 170 x 365 mm

TOOL DIMENSIONS - CLOSED

Wedge with Hydraulic Cylinder = 8.5 kgGross Weight = 9.8 kg

TOOL DIMENSIONS - OPEN

#### **TOOL DIMENSIONS - CLOSED**

SAFETY BLOCK DIMENSIONS

PARTS LIST AND EXPLODED DRAWING

| ITEM NO. | DESCRIPTION          | QTY |
|----------|----------------------|-----|
| 01       | Main Body            | 1   |
| 02       | Cylinder             | 1   |
| 03       | Push Pin             | 1   |
| 04       | Slot Plug Assy       | 1   |
| 05       | Screw                | 1   |
| 06       | Wedge C-W Tail-Screw | 1   |
| 07       | Screw                | 1   |
| 08       | Top Plate            | 1   |
| 09       | Guide Pin            | 2   |
| 10       | Roll Pin             | 4   |
| 11       | Washer               | 1   |
| 12       | Screw                | 1   |
| 13       | Washer               | 2   |
| 14       | Handle Left          | 1   |
| 15       | Handle Right         | 1   |
| 16       | Spacer               | 2   |
| 17       | Washer               | 2   |
| 18       | Screw                | 4   |
| 19       | Handle Bar           | 1   |
| 20       | Black Handle Sleeve  | 1   |
| 21       | Grease Fitting       | 1   |
| 22       | White Plastic Cap    | 2   |
| 23       | Screw                | 2   |