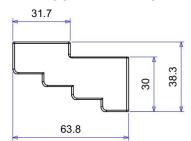

#### **TOOL DIMENSIONS - CLOSED**

SAFETY BLOCK DIMENSIONS

PARTS LIST AND EXPLODED DRAWING

| ITEM NO. | DESCRIPTION          | QTY |
|----------|----------------------|-----|
| 01       | Main Body            | 1   |
| 02       | Cylinder             | 1   |
| 03       | Push Pin             | 1   |
| 04       | Slot Plug Assy       | 1   |
| 05       | Screw                | 1   |
| 06       | Wedge C-W Tail-Screw | 1   |
| 07       | Screw                | 1   |
| 08       | Top Plate            | 1   |
| 09       | Guide Pin            | 2   |
| 10       | Roll Pin             | 4   |
| 11       | Washer               | 1   |
| 12       | Screw                | 1   |
| 13       | Washer               | 2   |
| 14       | Handle Left          | 1   |
| 15       | Handle Right         | 1   |
| 16       | Spacer               | 2   |
| 17       | Washer               | 2   |
| 18       | Screw                | 4   |
| 19       | Handle Bar           | 1   |
| 20       | Black Handle Sleeve  | 1   |
| 21       | Grease Fitting       | 1   |
| 22       | White Plastic Cap    | 2   |
| 23       | Screw                | 2   |

**TOOL DIMENSIONS - OPEN** 

STEPPED BLOCK DIMENSIONS