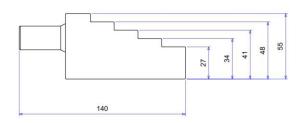

#### WEIGHTS AND DIMENSIONS

Packaging Dimensions: 145 x 170 x 365 mm

TOOL DIMENSIONS - CLOSED

Wedge with Hydraulic Cylinder = 8.5 kgGross Weight = 9.8 kg

TOOL DIMENSIONS - OPEN

#### **TOOL DIMENSIONS - CLOSED**

SAFETY BLOCK DIMENSIONS

PARTS LIST AND EXPLODED DRAWING

| ITEM NO. | DESCRIPTION          | QTY |
|----------|----------------------|-----|
| 01       | Main Body            | 1   |
| 02       | Cylinder             | 1   |
| 03       | Push Pin             | 1   |
| 04       | Slot Plug Assy       | 1   |
| 05       | Screw                | 1   |
| 06       | Wedge C-W Tail-Screw | 1   |
| 07       | Screw                | 1   |
| 08       | Top Plate            | 1   |
| 09       | Guide Pin            | 2   |
| 10       | Roll Pin             | 4   |
| 11       | Washer               | 1   |
| 12       | Screw                | 1   |
| 13       | Washer               | 2   |
| 14       | Handle Left          | 1   |
| 15       | Handle Right         | 1   |
| 16       | Spacer               | 2   |
| 17       | Washer               | 2   |
| 18       | Screw                | 4   |
| 19       | Handle Bar           | 1   |
| 20       | Black Handle Sleeve  | 1   |
| 21       | Grease Fitting       | 1   |
| 22       | White Plastic Cap    | 2   |
| 23       | Screw                | 2   |