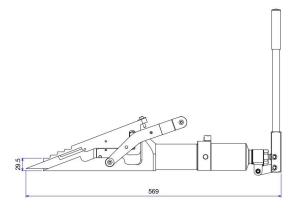

#### WEIGHTS AND DIMENSIONS

Tool Weight = 12 kg Carry Case Dimensions: Case Weight = 2.5 kg  $580 \times 340 \times 180 \text{ mm}$ Gross Weight = 14.5 kg

TOOL DIMENSIONS - CLOSED

TOOL DIMENSIONS - OPEN

**TOOL DIMENSIONS - OPEN** 

STEPPED BLOCK DIMENSIONS