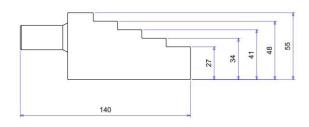

#### WEIGHTS AND DIMENSIONS

Tool Weight = 12 kg Carry Case Dimensions: Case Weight = 2.5 kg  $580 \times 340 \times 180 \text{ mm}$ Gross Weight = 14.5 kg

TOOL DIMENSIONS - CLOSED

TOOL DIMENSIONS - OPEN

#### INTEGRAL HYDRAULIC LIFTING WEDGE

**TOOL DIMENSIONS - CLOSED** 

SAFETY BLOCK DIMENSIONS

PARTS LIST AND EXPLODED DRAWING

| ITEM NO. | DESCRIPTION                | QTY |
|----------|----------------------------|-----|
| 01       | Main Body                  | 1   |
| 02       | Integral Pump And Cylinder | 1   |
| 03       | Push Pin                   | 1   |
| 04       | Slot Plug Assy             | 1   |
| 05       | Screw                      | 1   |
| 06       | Wedge C-W Tail-Screw       | 1   |
| 07       | Screw                      | 1   |
| 08       | Top Plate                  | 1   |
| 09       | Guide Pin                  | 2   |
| 10       | Roll Pin                   | 4   |
| 11       | Washer                     | 1   |
| 12       | Screw                      | 1   |
| 13       | Washer                     | 2   |
| 14       | Handle Left                | 1   |
| 15       | Handle Right               | 1   |
| 16       | Spacer                     | 2   |
| 17       | Washer                     | 2   |
| 18       | Screw                      | 4   |
| 19       | Handle Bar                 | 1   |
| 20       | Black Handle Sleeve        | 1   |
| 21       | Grease Fitting             | 1   |
| 22       | Screw                      | 2   |