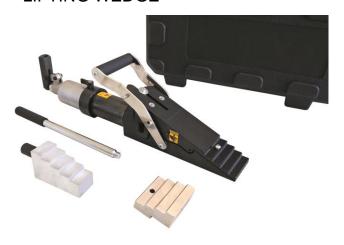

#### KIT COMPONENTS

- 1 x Wedgehead
- 1 x 10,000 psi (700 bar) Integral Hydraulic Pump/Cylinder
- 1 x Safety Block
- 1 x Stepped Block
- 1 x Hex Key
- 1 x Countersunk Screw
- 1 x Handle Rod
- 1 x Carry Case

Product Code: DLW-18S

TOOL WEIGHT: 12 kg

#### WEIGHTS AND DIMENSIONS

Tool Weight = 12 kg Carry Case Dimensions: Case Weight = 2.5 kg  $580 \times 340 \times 180 \text{ mm}$ Gross Weight = 14.5 kg

TOOL DIMENSIONS - CLOSED

TOOL DIMENSIONS - OPEN