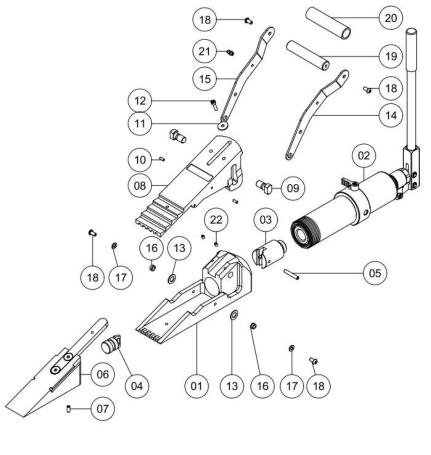

#### INTEGRAL HYDRAULIC LIFTING WEDGE

**TOOL DIMENSIONS - CLOSED** 

SAFETY BLOCK DIMENSIONS

PARTS LIST AND EXPLODED DRAWING

| ITEM NO. | DESCRIPTION                | QTY |
|----------|----------------------------|-----|
| 01       | Main Body                  | 1   |
| 02       | Integral Pump And Cylinder | 1   |
| 03       | Push Pin                   | 1   |
| 04       | Slot Plug Assy             | 1   |
| 05       | Screw                      | 1   |
| 06       | Wedge C-W Tail-Screw       | 1   |
| 07       | Screw                      | 1   |
| 08       | Top Plate                  | 1   |
| 09       | Guide Pin                  | 2   |
| 10       | Roll Pin                   | 4   |
| 11       | Washer                     | 1   |
| 12       | Screw                      | 1   |
| 13       | Washer                     | 2   |
| 14       | Handle Left                | 1   |
| 15       | Handle Right               | 1   |
| 16       | Spacer                     | 2   |
| 17       | Washer                     | 2   |
| 18       | Screw                      | 4   |
| 19       | Handle Bar                 | 1   |
| 20       | Black Handle Sleeve        | 1   |
| 21       | Grease Fitting             | 1   |
| 22       | Screw                      | 2   |