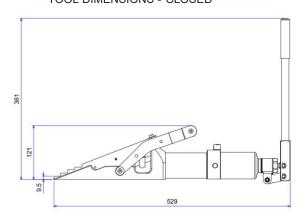

#### WEIGHTS AND DIMENSIONS

Tool Weight = 12 kg Carry Case Dimensions: Case Weight = 2.5 kg  $580 \times 340 \times 180 \text{ mm}$ Gross Weight = 14.5 kg

TOOL DIMENSIONS - CLOSED

TOOL DIMENSIONS - OPEN

#### INTEGRAL HYDRAULIC LIFTING WEDGE

**TOOL DIMENSIONS - CLOSED** 

SAFETY BLOCK DIMENSIONS

PARTS LIST AND EXPLODED DRAWING

| ITEM NO. | DESCRIPTION                | QTY |
|----------|----------------------------|-----|
| 01       | Main Body                  | 1   |
| 02       | Integral Pump And Cylinder | 1   |
| 03       | Push Pin                   | 1   |
| 04       | Slot Plug Assy             | 1   |
| 05       | Screw                      | 1   |
| 06       | Wedge C-W Tail-Screw       | 1   |
| 07       | Screw                      | 1   |
| 08       | Top Plate                  | 1   |
| 09       | Guide Pin                  | 2   |
| 10       | Roll Pin                   | 4   |
| 11       | Washer                     | 1   |
| 12       | Screw                      | 1   |
| 13       | Washer                     | 2   |
| 14       | Handle Left                | 1   |
| 15       | Handle Right               | 1   |
| 16       | Spacer                     | 2   |
| 17       | Washer                     | 2   |
| 18       | Screw                      | 4   |
| 19       | Handle Bar                 | 1   |
| 20       | Black Handle Sleeve        | 1   |
| 21       | Grease Fitting             | 1   |
| 22       | Screw                      | 2   |