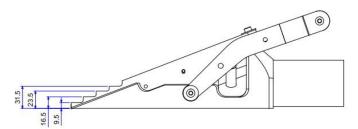

#### INTEGRAL HYDRAULIC LIFTING WEDGE

**TOOL DIMENSIONS - CLOSED** 

SAFETY BLOCK DIMENSIONS

PARTS LIST AND EXPLODED DRAWING

| ITEM NO. | DESCRIPTION                | QTY |
|----------|----------------------------|-----|
| 01       | Main Body                  | 1   |
| 02       | Integral Pump And Cylinder | 1   |
| 03       | Push Pin                   | 1   |
| 04       | Slot Plug Assy             | 1   |
| 05       | Screw                      | 1   |
| 06       | Wedge C-W Tail-Screw       | 1   |
| 07       | Screw                      | 1   |
| 08       | Top Plate                  | 1   |
| 09       | Guide Pin                  | 2   |
| 10       | Roll Pin                   | 4   |
| 11       | Washer                     | 1   |
| 12       | Screw                      | 1   |
| 13       | Washer                     | 2   |
| 14       | Handle Left                | 1   |
| 15       | Handle Right               | 1   |
| 16       | Spacer                     | 2   |
| 17       | Washer                     | 2   |
| 18       | Screw                      | 4   |
| 19       | Handle Bar                 | 1   |
| 20       | Black Handle Sleeve        | 1   |
| 21       | Grease Fitting             | 1   |
| 22       | Screw                      | 2   |

**TOOL DIMENSIONS - OPEN** 

STEPPED BLOCK DIMENSIONS