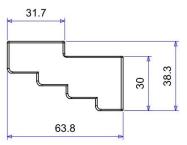

#### INTEGRAL HYDRAULIC LIFTING WEDGE

**TOOL DIMENSIONS - CLOSED** 

SAFETY BLOCK DIMENSIONS

PARTS LIST AND EXPLODED DRAWING

| ITEM NO. | DESCRIPTION                | QTY |
|----------|----------------------------|-----|
| 01       | Main Body                  | 1   |
| 02       | Integral Pump And Cylinder | 1   |
| 03       | Push Pin                   | 1   |
| 04       | Slot Plug Assy             | 1   |
| 05       | Screw                      | 1   |
| 06       | Wedge C-W Tail-Screw       | 1   |
| 07       | Screw                      | 1   |
| 08       | Top Plate                  | 1   |
| 09       | Guide Pin                  | 2   |
| 10       | Roll Pin                   | 4   |
| 11       | Washer                     | 1   |
| 12       | Screw                      | 1   |
| 13       | Washer                     | 2   |
| 14       | Handle Left                | 1   |
| 15       | Handle Right               | 1   |
| 16       | Spacer                     | 2   |
| 17       | Washer                     | 2   |
| 18       | Screw                      | 4   |
| 19       | Handle Bar                 | 1   |
| 20       | Black Handle Sleeve        | 1   |
| 21       | Grease Fitting             | 1   |
| 22       | Screw                      | 2   |

**TOOL DIMENSIONS - OPEN** 

STEPPED BLOCK DIMENSIONS