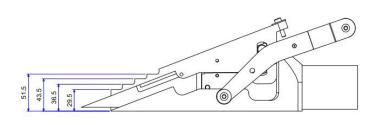

#### WEIGHTS AND DIMENSIONS

Tool Weight = 12 kg Carry Case Dimensions: Case Weight = 2.5 kg  $580 \times 340 \times 180 \text{ mm}$ Gross Weight = 14.5 kg

TOOL DIMENSIONS - CLOSED

TOOL DIMENSIONS - OPEN

**TOOL DIMENSIONS - OPEN** 

STEPPED BLOCK DIMENSIONS