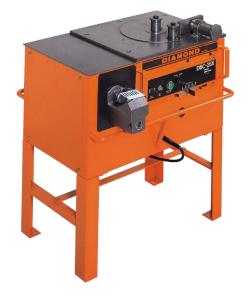

# DIAMOND DBC25X

# SPECIFICATIONS

| Model No.             | DBC-25X              |
|-----------------------|----------------------|
| Max. Rebar Diameter   | 25mm (1")            |
| Bending Angle         | Up to 180°           |
| Bending Speed         | 6 sec / 180°         |
| Max. Tensile Strength | 560N/mm <sup>2</sup> |
| Cutting Speed         | 5 sec                |
| Power Supply          | Single Phase         |
| Voltage               | 230V                 |
| Power Input           | 1330W                |
| Weight                | 129kg                |
| Dimensions (mm)       | 700 x 680 x 440      |

# Cutter and bender combo in one compact unit.

# **FEATURES**

- Fast Bending and Cutting of up to 25mm Rebar
- Suitable for Site or Workshop Use •
- High Quality Japanese Manufacture