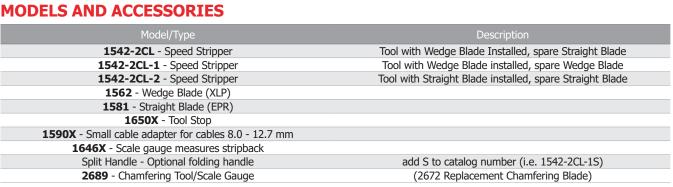

# **MODELS AND ACCESSORIES**

| Model/Accessory                      | Description                                                                               |
|--------------------------------------|-------------------------------------------------------------------------------------------|
| 1700-SS - Adjustable Blade Scorer    | with square cut/spiral cut and dial locking set screw                                     |
| 1700-SS-LC - Adjustable Blade Scorer | with square cut/spiral cut - Saddle relief for close-in cut<br>and dial locking set screw |
| 1678 - Scoring Blade                 | Replacement Blade - all tools                                                             |