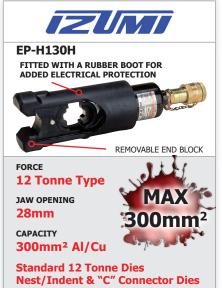

#### MODEL No. EP-H130H

### **SPECIFICATIONS**

| Ram Stroke          | 28mm<br>(Jaw opening) |
|---------------------|-----------------------|
| Oil volume required | 51 cc                 |
| Force at die face   | 120kN                 |
| Size                | 317 (L) mm            |
| Weight              | 4.1 kg                |

### **FEATURES**

The EP-H130H is a H-head with a 28mm jaw opening. It accepts all shell type dies and dies for deep indent crimps currently used in 12 Tonne tool on today's market.

A 700 BAR external pump is required to operate this tool.