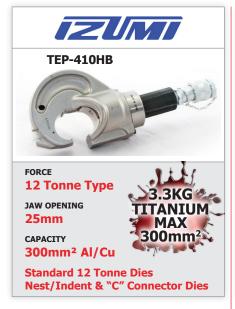

## **MODEL No. TEP-410HB**

### **SPECIFICATION**

| Ram Stroke         | 25mm<br>(Jaw opening) |
|--------------------|-----------------------|
| Oil volume require | 42 cc                 |
| Force at die face  | 106kN                 |
| Dimensions         | 340 (L) mm            |
| Weight             | 3.3 kg                |

## **FEATURES**

The TEP-410HB is a lightweight remote C-head that requires an external 700BAR or 10,000 PSI pumping source for operation. This unit is manufactured from titanium, which makes it significantly lighter than comparable cast steel compression heads.

This tool was designed to accommodate 12 Tonne dies for applying compression fitting to copper, aluminium, and ACSR conductor.