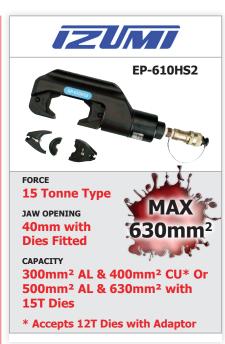

#### MODEL No. EP-610HS2

### **INCLUDED ITEMS**

Steel carrying case with die tray (Accepts existing 12 ton Standard Dies Nest/Indent & "C" connector Dies when used with **15T-PU-ADAPTOR**).

Will crimp up to 500 mm AL & 630mm CU with the purchase of special Dies.

# **SPECIFICATIONS**

| Ram Stroke          | 50mm<br>(Jaw Opening) |
|---------------------|-----------------------|
| Oil volume required | 100 сс                |
| Force at die face 1 | 139kN                 |
| Size 3              | 375 (L) mm            |
| Weight 7            | 7.0 kg                |