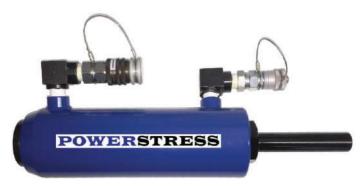

# POWERSTRESS

# MONO STRAND STRESSING JACKS – FRONT GRIPPING

## Powerstress Mono Strand Stressing Jacks are front gripping jacks suitable for 12.7 & 15.2mm strand.

- Easy to insert jack onto strand in constricted space
- Useful for removing slackness in long strands

#### **FEATURES**

- High quality jack with chrome piston, centre tube, bronze ram followers, bronze gland nut inlay and high quality seals.
- Rear facing pressure and return ports 3/8 NPT Female
- Fitted with Cejn flat face snap couplers and aluminium dust caps
- Supplied with one set of wedges 12.7mm (15.2mm also available upon request)
- All spares available at reasonable price
- Factory tested to ISO 10100 specification with ISO 9001 traceability