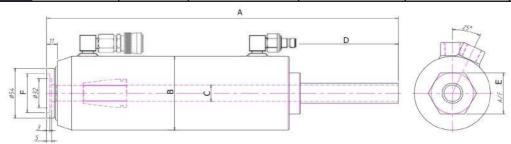

| A (mm) | B (mm) | C (mm) | D (mm) | E (mm) | F (mm) |
|--------|--------|--------|--------|--------|--------|
| 370    | 80     | 17     | 115    | 46     | 42     |