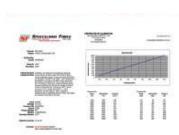

### One Stop Workshop for Calibrating & Testing Precision Measuring Equipment

**Depth Micrometers** 

Dial Indicator (Lever)

Dial Indicator (Plunger)

Gauge Blocks

Height Micrometers

Inside Micrometers

- Micrometer heads
- **Outside Micrometers**
- Riser blocks

- Vernier Calipers
- Vernier Height
- Gauge