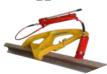

# Rail

### Specialised tools, equipment, service and solutions for the Rail Infrastructure Projects

### **Key Tools/Equipment**

- · Impact Wrenches
- Rail Drills
- Threading Tongs
- Derails
- Chocks
- Rail Jacks
- · Rail Wheel-Set Trolley
- · Maintenance, Construction and Safety Equipment

- · Re-Railing Equipment
- Rail Puller
- Rail Saw
- · Precision Measuring Instrument
- Hydraulic Rail Tensor Hoses
- Spike Pulling Bar
- · Rail Cut-Off Discs