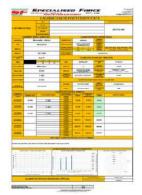

### One Stop Workshop for Calibrating & Testing Precision Measuring Equipment

**Depth Micrometers** 

Dial Indicator (Lever)

Dial Indicator (Plunger)

Gauge Blocks

Height Micrometers

Inside Micrometers

- Micrometer heads
- **Outside Micrometers**
- Riser blocks

- Vernier Calipers
- Vernier Height
- Gauge