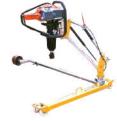

# Rail

### Specialised tools, equipment, service and solutions for the Rail Infrastructure Projects

### **Key Tools/Equipment**

- · Impact Wrenches
- Rail Drills
- Threading Tongs
- Derails
- Chocks
- Rail Jacks
- · Rail Wheel-Set Trolley
- · Maintenance, Construction and Safety Equipment

- · Re-Railing Equipment
- Rail Puller
- Rail Saw
- · Precision Measuring Instrument
- Hydraulic Rail Tensor Hoses
- Spike Pulling Bar
- · Rail Cut-Off Discs