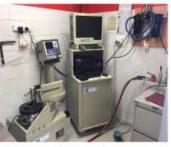

### One Stop Workshop for Calibrating & Testing Precision Measuring Equipment

**Depth Micrometers** 

Dial Indicator (Lever)

Dial Indicator (Plunger)

Gauge Blocks

Height Micrometers

Inside Micrometers

- Micrometer heads
- **Outside Micrometers**
- Riser blocks