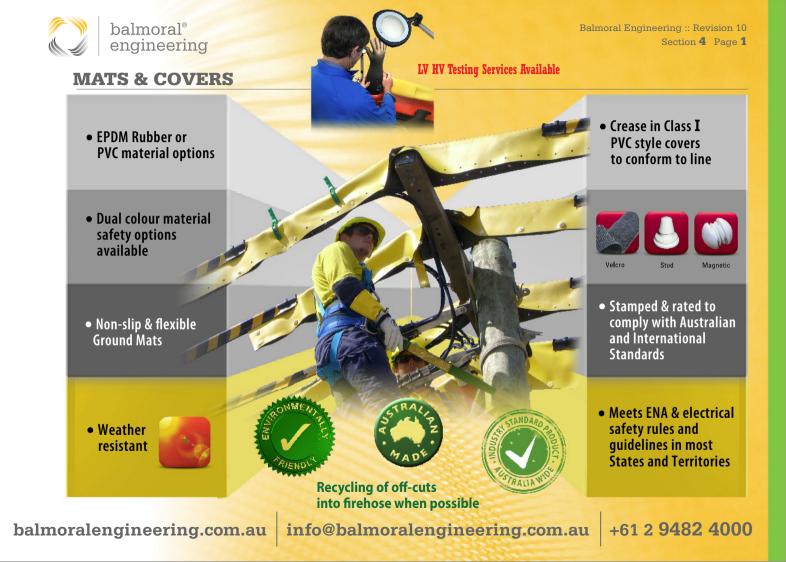

#### LINE GUARDS

• Unique striped safety feature

- Stamped & rated to comply with Australian and International Standards
- Robust design and construction backed by decades of engineering to ensure the highest quality & safety standards
- Eyelet in bell housing allows locking by cable ties & complies with WHS requirements

#### LINE GUARDS

**Recommended Products** 

Class 2 15KV Balmoral Engineering :: Revision 10 Section 2 Page 4

Wildlife protection

**Tree protection** 

**Personal protection** 

**\*Both phases covered** 

Balmoral Engineering :: Revision 10 Section **2** Page **5** 