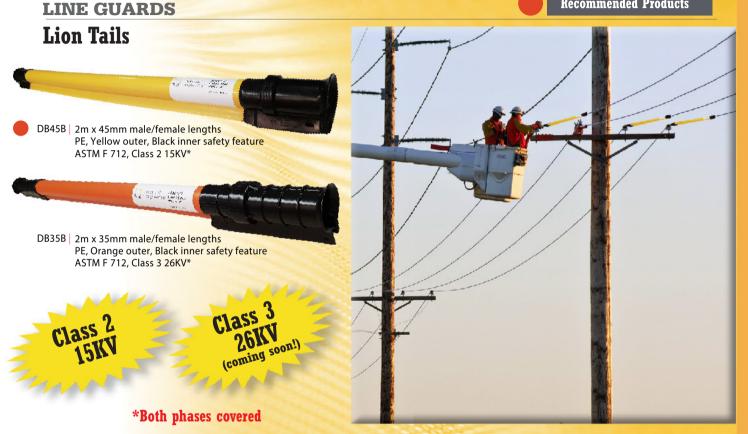

#### LINE GUARDS

**Recommended Products** 

Class 2 15KV Balmoral Engineering :: Revision 10 Section 2 Page 4

Wildlife protection

**Tree protection** 

**Personal protection** 

**\*Both phases covered** 

Balmoral Engineering :: Revision 10 Section **2** Page **5** 