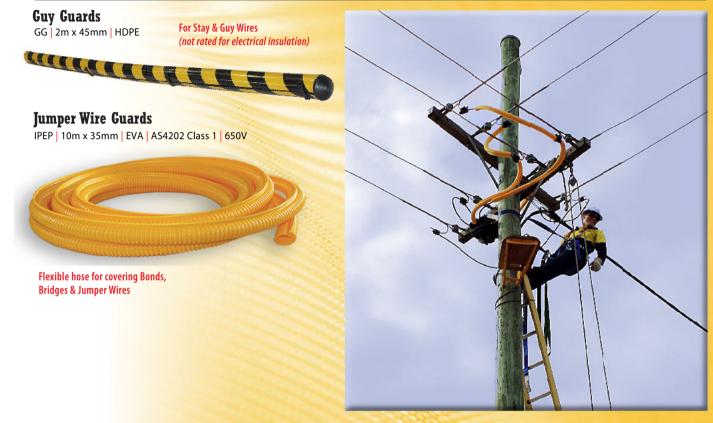

Suitable for use on

Power Lines & Wires

mechanical protection

and electrical insulation

as visual warning,

flexible style hose

#### LINE GUARDS

• Unique striped safety feature

- Stamped & rated to comply with Australian and International Standards
- Robust design and construction backed by decades of engineering to ensure the highest quality & safety standards
- Eyelet in bell housing allows locking by cable ties & complies with WHS requirements

#### LINE GUARDS

**Recommended Products** 

Class 2 15KV Balmoral Engineering :: Revision 10 Section 2 Page 4

Wildlife protection

**Tree protection** 

**Personal protection** 

**\*Both phases covered** 

Balmoral Engineering :: Revision 10 Section **2** Page **5** 