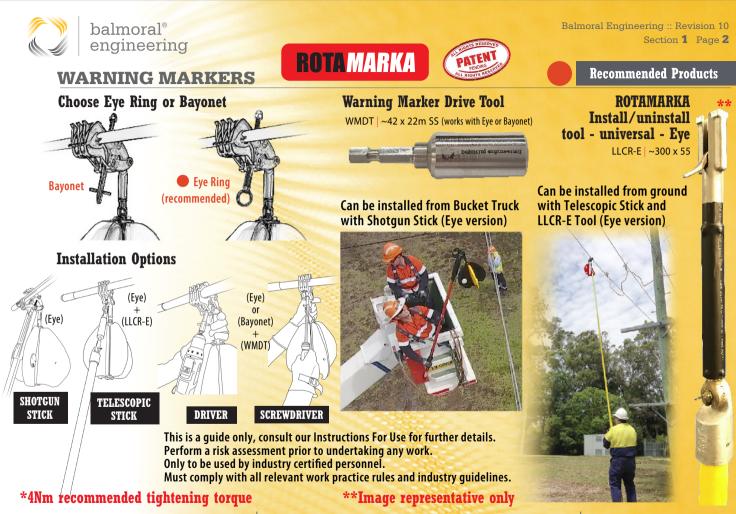

#### WARNING MARKERS

Section 1 Page 3

**Recommended Products** 

| Warning Marl<br>Example :: WM                                           | ker - Part Numb<br>1-CS-B-1A-RW<br>B C D E      | B-1<br>C-1                                      | Product type: WM (Warr<br>Line attachment: CS (Cl:<br>Hot Stick Attachment: B<br>or Eye Ring) | am Shell) (Bushing/Flag/Bear                                                                              | ing/Unit Jt/Mini)<br>W (Red/White, Orange, |
|-------------------------------------------------------------------------|-------------------------------------------------|-------------------------------------------------|-----------------------------------------------------------------------------------------------|-----------------------------------------------------------------------------------------------------------|--------------------------------------------|
| <b>Standard Size</b><br>WM-CS-B-1A-RW<br>WM-CS-E-1A-RW<br>WM-CS-E-1C-RW | WM-CS-B-1A-BW<br>WM-CS-E-1A-BW<br>WM-CS-E-1C-BW | WM-CS-B-1A-BY<br>WM-CS-E-1A-BY<br>WM-CS-E-1C-BY | Bayonet, Bushing<br>Eye Ring, Bushing<br>Eye Ring, Bearing                                    | Mini Size<br>WM-CS-E-1E-RW   Eye Ring, Be<br>WM-CS-E-1E-BW   Eye Ring, Be<br>WM-CS-E-1E-BY   Eye Ring, Be | earing                                     |
|                                                                         |                                                 |                                                 | -                                                                                             |                                                                                                           | - 10                                       |
|                                                                         |                                                 |                                                 |                                                                                               |                                                                                                           |                                            |
|                                                                         |                                                 | O                                               | •                                                                                             | 9                                                                                                         | 00                                         |