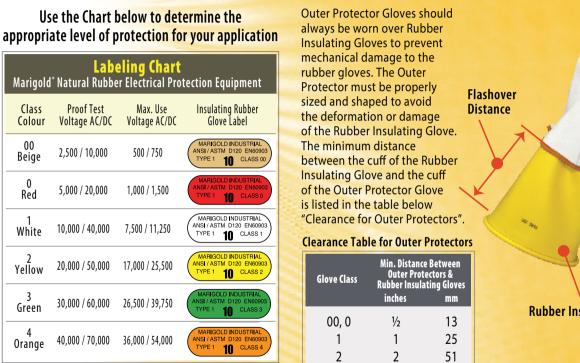

balmoralengineering.com.au

info@balmoralengineering.com.au

Class

Colour

00

Beige

0

Red

White

Yellow

3

Green

Orange

#### **GLOVES & SLEEVES**

Proof Test

Voltage AC/DC

2,500 / 10,000

5,000 / 20,000

10,000 / 40,000

20,000 / 50,000

30,000 / 60,000

40,000 / 70,000

Balmoral Engineering :: Revision 10 Section 3 Page 2

#### LV HV Testing Services Available

Outer Protector Cuff

**Rubber Insulating Glove Cuff** 

balmoralengineering.com.au

info@balmoralengineering.com.au

3

4

76 102

3

4

+61294824000