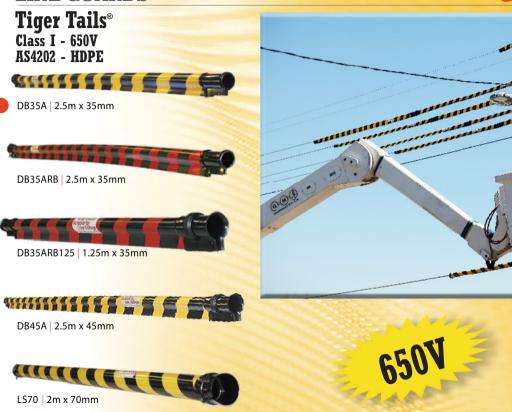

#### LINE GUARDS

• Unique striped safety feature

- Stamped & rated to comply with Australian and International Standards
- Robust design and construction backed by decades of engineering to ensure the highest quality & safety standards
- Eyelet in bell housing allows locking by cable ties & complies with WHS requirements