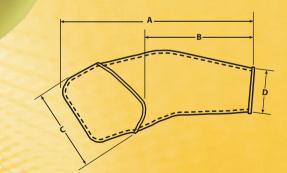

#### LV HV Testing Services Available

| Extra Curved Arm Sleeve   |               |               |               |  |  |  |
|---------------------------|---------------|---------------|---------------|--|--|--|
| A<br>in. (mm)             | B<br>in. (mm) | C<br>in. (mm) | D<br>in. (mm) |  |  |  |
| Small<br>24.25 (616)      | 15.13 (384)   | 12.5 (317)    | 5.75 (146)    |  |  |  |
| Regular<br>26.5 (673)     | 15.5 (394)    | 12.25 (311)   | 5.25 (140)    |  |  |  |
| Large<br>27.75 (705)      | 16 (406)      | 12.87 (328)   | 6.87 (175)    |  |  |  |
| Extra Large<br>29.5 (749) | 17.5 (445)    | 12.87 (327)   | 7 (178)       |  |  |  |