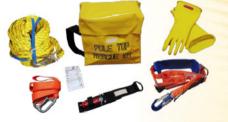

# Cable End Covers PVC 650V

19001 | 180x110mm 19002 | 245x190mm 19003 | 230x110mm

#### balmoralengine<mark>ering.com.au</mark>

info@balmoralengineering.com.au



Balmoral Engineering :: Revision 10 Section **4** Page **6** 





Balmoral Engineering :: Revision 10 Section **5** Page **1** 

#### **RESCUE KITS**

- Pole Top Kits and components
- Low Voltage Switchboard Rescue Kits and components
- Latest comfort style Linesman Safety Harnesses/Belts, leading brands
- Customised kits and accessories to meet local and national industry standards



balmoralengineering.com.au info@balmoralengineering.com.au +61



#### **RESCUE KITS**

#### Pole Top Rescue Kit (NSW - ASP - C/W Bag)

11006 | 1x Bag, 1x CPR card, 1x Anchor Strap 1x Body Belt & Pole Strap, 1x Knife, 1x Rope, 1x Rubber Gloves



#### Pole Top Rescue Kit (NSW - ASP - C/W Box)

11019 | 1x Box, 1x CPR card, 1x Body Belt & Pole Strap, 1x Knife,1x Rope, 1x Rubber Gloves, 1x Anchor Strap



#### Pole Top Rescue Kit (NSW - CSP)

11020 1x Bag, 1x CPR card, 1x Twin Pole Strap, 1x Knife, 1x Rope, 1x Rubber Gloves, 1x Anchor Strap



#### Pole Top Rescue Kit (QLD)

11007 | 1x Bag, 1x CPR card, 1x Body Belt, 1x Knife, 1x Parrot Beak Cutters, 1x Pole strap, 1x Rope, 1x Tool Pouch, 1x Rubber Gloves



balmoralengineering.com.au

#### Pole Top Rescue Kit (VIC & TAS)

11003 1x Bag, 1x CPR card, 1x Anchor Strap, 1x Body Belt and Pole Strap, 1x Pliers, 1x Rope, 1x Parrot Beak Cutters, 1x Riggers Gloves, 1x Webbing Cutter **Optional item:** Rubber Gloves RIG014YS11

#### **Pole Top Rescue Kit (WA)**

11009 1x Bag, 1x CPR card, 1x