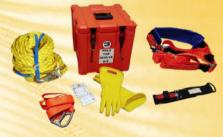

au



Balmoral Engineering :: Revision 10 Section **4** Page **6** 





Balmoral Engineering :: Revision 10 Section **5** Page **1** 

#### **RESCUE KITS**

- Pole Top Kits and components
- Low Voltage Switchboard Rescue Kits and components
- Latest comfort style Linesman Safety Harnesses/Belts, leading brands
- Customised kits and accessories to meet local and national industry standards



balmoralengineering.com.au info@balmoralengineering.com.au +61



#### **RESCUE KITS**

#### Pole Top Rescue Kit (NSW - ASP - C/W Bag)

11006 | 1x Bag, 1x CPR card, 1x Anchor Strap 1x Body Belt & Pole Strap, 1x Knife, 1x Rope, 1x Rubber Gloves



#### Pole Top Rescue Kit (NSW - ASP - C/W Box)

11019 | 1x Box, 1x CPR card, 1x Body Belt & Pole Strap, 1x Knife,1x Rope, 1x Rubber Gloves, 1x Anchor Strap



#### Pole Top Rescue Kit (NSW - CSP)

11020 1x Bag, 1x CPR card, 1x Twin Pole Strap, 1x Knife, 1x Rope, 1x Rubber Gloves, 1x Anchor Strap



#### Pole Top Rescue Kit (QLD)

11007 | 1x Bag, 1x CPR card, 1x Body Belt, 1x Knife, 1x Parrot Beak Cutters, 1x Pole strap, 1x Rope, 1x Tool Pouch, 1x Rubber Gloves



balmoralengineering.com.au

#### Pole Top Rescue Kit (VIC & TAS)

11003 1x Bag, 1x CPR card, 1x Anchor Strap, 1x Body Belt and Pole Strap, 1x Pliers, 1x Rope, 1x Parrot Beak Cutters, 1x Riggers Gloves, 1x Webbing Cutter **Optional item:** Rubber Gloves RIG014YS11

#### **Pole Top Rescue Kit (WA)**

11009 1x Bag, 1x CPR card, 1x Safety Knife, 1x Parrot Beak Cutter, 1x Pole Strap, 1x Rope, 1x Snap Hook, 1x Crook Optional item:

Half Harness (BB-HAR)

info@balmoralengineering.com.au