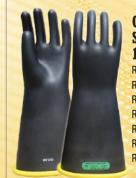

#### **GLOVES & SLEEVES**

Proof Test

Voltage AC/DC

2,500 / 10,000

5,000 / 20,000

10,000 / 40,000

20,000 / 50,000

30,000 / 60,000

#### LV HV Testing Services Available

- Manufactured without the use of solvents & hazardous chemicals utilising a proprietary aqueous dipping process
- Acid resistant
- Ozone resistant
- Low temperature resistant
- Comprehensive range of classes, colours, lengths and sizes, including half sizes
- Various cuff styles available including straight, contour and bell
- Arc flash certified

balmoralengineering.com.au

info@balmoralengineering.com.au

Class

Colour

00

Beige

0

Red

White

Yellow

3

Green

Orange