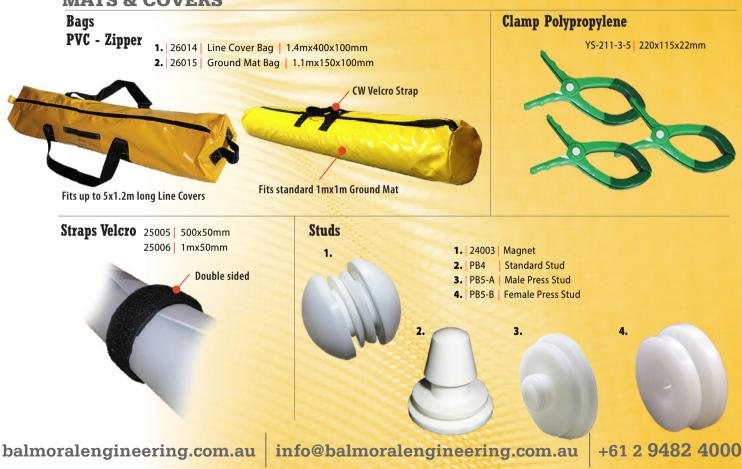

elets                                                       |
|           |                                                               |
|           | 300x300mm<br>300x225mm<br>450x300mm<br>600x450mm<br>900x600mm |

#### Substation & Switchboard Drapes PVC 650V



- 8008 | 850x850mm | magnetic
- 9007 | 600x450mm | plain
- 9008 | 400x300mm | plain
- 9019 | 1.2mx900mm | plain
- 10005 | 600x450mm | eyelets/mag
- 10006 | 1.2mx600mm | eyelets/mag
- 10020 | 900x900mm | eyelets
- 10021 | 2mx600mm | magnetic

#### Substation & Switchboard Drapes 650V Cut-to-length



#### Cable End Covers PVC 650V

19001 | 180x110mm 19002 | 245x190mm 19003 | 230x110mm

#### balmoralengine<mark>ering.com.au</mark>

info@balmoralengineering.com.au



Balmoral Engineering :: Revision 10 Section **4** Page **6** 





Balmoral Engineering :: Revision 10 Section **5** Page **1** 

#### **RESCUE KITS**

- Pole Top Kits and components
- Low Voltage Switchboard Rescue Kits and components
- Latest comfort style Linesman Safety Harnesses/Belts, leading brands
- Customised kits and accessories to meet local and national industry standards



balmoralengineering.com.au info@balmoralengineering.com.au +61



#### **RESCUE KITS**

#### Pole Top Rescue Kit (NSW - ASP - C/W Bag)

11006 | 1x Bag, 1x CPR card, 1x Anchor Strap 1x Body Belt & Pole Strap, 1x Knife, 1x Rope, 1x Rubber Gloves



#### Pole Top Rescue Kit (NSW - ASP - C/W Box)

11019 | 1x Box, 1x CPR card, 1x Body Belt & Pole Strap, 1x Knife,1x Rope, 1x Rubber Gloves, 1x Anchor Strap



#### Pole Top Rescue Kit (NSW - CSP)

11020 1x Bag, 1x CPR card, 1x