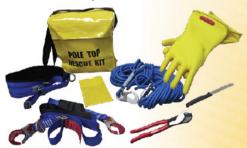

nds
- Customised kits and accessories to meet local and national industry standards



balmoralengineering.com.au info@balmoralengineering.com.au +61



#### **RESCUE KITS**

#### Pole Top Rescue Kit (NSW - ASP - C/W Bag)

11006 | 1x Bag, 1x CPR card, 1x Anchor Strap 1x Body Belt & Pole Strap, 1x Knife, 1x Rope, 1x Rubber Gloves



#### Pole Top Rescue Kit (NSW - ASP - C/W Box)

11019 | 1x Box, 1x CPR card, 1x Body Belt & Pole Strap, 1x Knife,1x Rope, 1x Rubber Gloves, 1x Anchor Strap



#### Pole Top Rescue Kit (NSW - CSP)

11020 1x Bag, 1x CPR card, 1x Twin Pole Strap, 1x Knife, 1x Rope, 1x Rubber Gloves, 1x Anchor Strap



#### Pole Top Rescue Kit (QLD)

11007 | 1x Bag, 1x CPR card, 1x Body Belt, 1x Knife, 1x Parrot Beak Cutters, 1x Pole strap, 1x Rope, 1x Tool Pouch, 1x Rubber Gloves



balmoralengineering.com.au

#### Pole Top Rescue Kit (VIC & TAS)

11003 1x Bag, 1x CPR card, 1x Anchor Strap, 1x Body Belt and Pole Strap, 1x Pliers, 1x Rope, 1x Parrot Beak Cutters, 1x Riggers Gloves, 1x Webbing Cutter **Optional item:** Rubber Gloves RIG014YS11

#### **Pole Top Rescue Kit (WA)**

11009 1x Bag, 1x CPR card, 1x Safety Knife, 1x Parrot Beak Cutter, 1x Pole Strap, 1x Rope, 1x Snap Hook, 1x Crook Optional item:

Half Harness (BB-HAR)

info@balmoralengineering.com.au









#### **TOOLS & EQUIPMENT**



balmoralengineering.com.au in

info@balmoralengineering.com.au



#### **TOOLS & EQUIPMENT**

#### **Test Meter Bags**

26038 | 360x280x240 PVC Velcro 26010 | 300x90x150 PVC Velcro 26026 | 200x120x240 PVC Velcro



# **Tool Bags** 26018 350x150x250 15 Internal Pockets 26022