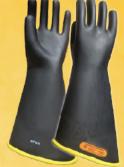

#### **GLOVES & SLEEVES**

Proof Test

Voltage AC/DC

2,500 / 10,000

5,000 / 20,000

10,000 / 40,000

20,000 / 50,000

30,000 / 60,000

#### LV HV Testing Services Available

| 1                                            |                                                                                                                                                                                                                                                                                                                                                                                                                                                                                                                                                                                                                                                                                                     |                                                                                                                                                                                                                                                                                                                                                                                                                                                                                                                                                                                                                                                                                                                                                                                                                                                                                                                                                                                                                                                                                                                                                                                                                                                                                                                                                                                                                                                                                                                                                                                                                                                                                                                                                                                                                                                                                                                                                                                                                                                                                                                                |              |                                     |                                      |                                                                                                                                                                                                                                                                                                                                                                                                                                                                                                                                                                                                                                                                                                     |
|----------------------------------------------|-----------------------------------------------------------------------------------------------------------------------------------------------------------------------------------------------------------------------------------------------------------------------------------------------------------------------------------------------------------------------------------------------------------------------------------------------------------------------------------------------------------------------------------------------------------------------------------------------------------------------------------------------------------------------------------------------------|--------------------------------------------------------------------------------------------------------------------------------------------------------------------------------------------------------------------------------------------------------------------------------------------------------------------------------------------------------------------------------------------------------------------------------------------------------------------------------------------------------------------------------------------------------------------------------------------------------------------------------------------------------------------------------------------------------------------------------------------------------------------------------------------------------------------------------------------------------------------------------------------------------------------------------------------------------------------------------------------------------------------------------------------------------------------------------------------------------------------------------------------------------------------------------------------------------------------------------------------------------------------------------------------------------------------------------------------------------------------------------------------------------------------------------------------------------------------------------------------------------------------------------------------------------------------------------------------------------------------------------------------------------------------------------------------------------------------------------------------------------------------------------------------------------------------------------------------------------------------------------------------------------------------------------------------------------------------------------------------------------------------------------------------------------------------------------------------------------------------------------|--------------|-------------------------------------|--------------------------------------|-----------------------------------------------------------------------------------------------------------------------------------------------------------------------------------------------------------------------------------------------------------------------------------------------------------------------------------------------------------------------------------------------------------------------------------------------------------------------------------------------------------------------------------------------------------------------------------------------------------------------------------------------------------------------------------------------------|
| 1-                                           |                                                                                                                                                                                                                                                                                                                                                                                                                                                                                                                                                                                                                                                                                                     | Glove Length                                                                                                                                                                                                                                                                                                                                                                                                                                                                                                                                                                                                                                                                                                                                                                                                                                                                                                                                                                                                                                                                                                                                                                                                                                                                                                                                                                                                                                                                                                                                                                                                                                                                                                                                                                                                                                                                                                                                                                                                                                                                                                                   | Glove Siz    | e Nominal Hand C                    | ircumference                         |                                                                                                                                                                                                                                                                                                                                                                                                                                                                                                                                                                                                                                                                                                     |
| 2-                                           |                                                                                                                                                                                                                                                                                                                                                                                                                                                                                                                                                                                                                                                                                                     | 280 mm (11 inch)                                                                                                                                                                                                                                                                                                                                                                                                                                                                                                                                                                                                                                                                                                                                                                                                                                                                                                                                                                                                                                                                                                                                                                                                                                                                                                                                                                                                                                                                                                                                                                                                                                                                                                                                                                                                                                                                                                                                                                                                                                                                                                               | 7            | 7 inches                            |                                      |                                                                                                                                                                                                                                                                                                                                                                                                                                                                                                                                                                                                                                                                                                     |
| -                                            |                                                                                                                                                                                                                                                                                                                                                                                                                                                                                                                                                                                                                                                                                                     | 360 mm (14 inch)                                                                                                                                                                                                                                                                                                                                                                                                                                                                                                                                                                                                                                                                                                                                                                                                                                                                                                                                                                                                                                                                                                                                                                                                                                                                                                                                                                                                                                                                                                                                                                                                                                                                                                                                                                                                                                                                                                                                                                                                                                                                                                               | 8            | 8 inches                            | 203 mm                               |                                                                                                                                                                                                                                                                                                                                                                                                                                                                                                                                                                                                                                                                                                     |
| 5-                                           |                                                                                                                                                                                                                                                                                                                                                                                                                                                                                                                                                                                                                                                                                                     | 400 mm (16 inch)                                                                                                                                                                                                                                                                                                                                                                                                                                                                                                                                                                                                                                                                                                                                                                                                                                                                                                                                                                                                                                                                                                                                                                                                                                                                                                                                                                                                                                                                                                                                                                                                                                                                                                                                                                                                                                                                                                                                                                                                                                                                                                               | 81/2         | 8½ inches                           | 216 mm                               |                                                                                                                                                                                                                                                                                                                                                                                                                                                                                                                                                                                                                                                                                                     |
| 6-                                           |                                                                                                                                                                                                                                                                                                                                                                                                                                                                                                                                                                                                                                                                                                     | 460 mm (18 inch)                                                                                                                                                                                                                                                                                                                                                                                                                                                                                                                                                                                                                                                                                                                                                                                                                                                                                                                                                                                                                                                                                                                                                                                                                                                                                                                                                                                                                                                                                                                                                                                                                                                                                                                                                                                                                                                                                                                                                                                                                                                                                                               | 9            | 9 inches                            | 229 mm                               |                                                                                                                                                                                                                                                                                                                                                                                                                                                                                                                                                                                                                                                                                                     |
| 2-                                           |                                                                                                                                                                                                                                                                                                                                                                                                                                                                                                                                                                                                                                                                                                     | 400 mm (10 mcm)                                                                                                                                                                                                                                                                                                                                                                                                                                                                                                                                                                                                                                                                                                                                                                                                                                                                                                                                                                                                                                                                                                                                                                                                                                                                                                                                                                                                                                                                                                                                                                                                                                                                                                                                                                                                                                                                                                                                                                                                                                                                                                                | 9½           | 9½ inches                           | 241 mm                               |                                                                                                                                                                                                                                                                                                                                                                                                                                                                                                                                                                                                                                                                                                     |
| *-                                           |                                                                                                                                                                                                                                                                                                                                                                                                                                                                                                                                                                                                                                                                                                     |                                                                                                                                                                                                                                                                                                                                                                                                                                                                                                                                                                                                                                                                                                                                                                                                                                                                                                                                                                                                                                                                                                                                                                                                                                                                                                                                                                                                                                                                                                                                                                                                                                                                                                                                                                                                                                                                                                                                                                                                                                                                                                                                | 10           | 10 inches                           | 254 mm                               | Townson Street                                                                                                                                                                                                                                                                                                                                                                                                                                                                                                                                                                                                                                                                                      |
| 2                                            |                                                                                                                                                                                                                                                                                                                                                                                                                                                                                                                                                                                                                                                                                                     |                                                                                                                                                                                                                                                                                                                                                                                                                                                                                                                                                                                                                                                                                                                                                                                                                                                                                                                                                                                                                                                                                                                                                                                                                                                                                                                                                                                                                                                                                                                                                                                                                                                                                                                                                                                                                                                                                                                                                                                                                                                                                                                                | 10½          | 10½ inches                          | 267 mm                               |                                                                                                                                                                                                                                                                                                                                                                                                                                                                                                                                                                                                                                                                                                     |
|                                              |                                                                                                                                                                                                                                                                                                                                                                                                                                                                                                                                                                                                                                                                                                     |                                                                                                                                                                                                                                                                                                                                                                                                                                                                                                                                                                                                                                                                                                                                                                                                                                                                                                                                                                                                                                                                                                                                                                                                                                                                                                                                                                                                                                                                                                                                                                                                                                                                                                                                                                                                                                                                                                                                                                                                                                                                                                                                | 11           | 11 inches                           | 279 mm                               | 1 1 1 1 1 1 1 1 1 1 1 1 1 1 1 1 1 1 1                                                                                                                                                                                                                                                                                                                                                                                                                                                                                                                                                                                                                                                               |
| .1                                           |                                                                                                                                                                                                                                                                                                                                                                                                                                                                                                                                                                                                                                                                                                     |                                                                                                                                                                                                                                                                                                                                                                                                                                                                                                                                                                                                                                                                                                                                                                                                                                                                                                                                                                                                                                                                                                                                                                                                                                                                                                                                                                                                                                                                                                                                                                                                                                                                                                                                                                                                                                                                                                                                                                                                                                                                                                                                | Tolerand     | e = +/-13  mm                       |                                      |                                                                                                                                                                                                                                                                                                                                                                                                                                                                                                                                                                                                                                                                                                     |
|                                              |                                                                                                                                                                                                                                                                                                                                                                                                                                                                                                                                                                                                                                                                                                     |                                                                                                                                                                                                                                                                                                                                                                                                                                                                                                                                                                                                                                                                                                                                                                                                                                                                                                                                                                                                                                                                                                                                                                                                                                                                                                                                                                                                                                                                                                                                                                                                                                                                                                                                                                                                                                                                                                                                                                                                                                                                                                                                | * Allow ar   | extra half inch if cotton i         | nners are to be used                 |                                                                                                                                                                                                                                                                                                                                                                                                                                                                                                                                                                                                                                                                                                     |
| 14-                                          |                                                                                                                                                                                                                                                                                                                                                                                                                                                                                                                                                                                                                                                                                                     |                                                                                                                                                                                                                                                                                                                                                                                                                                                                                                                                                                                                                                                                                                                                                                                                                                                                                                                                                                                                                                                                                                                                                                                                                                                                                                                                                                                                                                                                                                                                                                                                                                                                                                                                                                                                                                                                                                                                                                                                                                                                                                                                | 01 T4        |                                     |                                      | A STATE OF A                                                                                                                                                                                                                                                                                                                                                                                                                                                                                                                                                                                     |
| 15-                                          |                                                                                                                                                                                                                                                                                                                                                                                                                                                                                                                                                                                                                                                                                                     | Rubber Insulatir                                                                                                                                                                                                                                                                                                                                                                                                                                                                                                                                                                                                                                                                                                                                                                                                                                                                                                                                                                                                                                                                                                                                                                                                                                                                                                                                                                                                                                                                                                                                                                                                                                                                                                                                                                                                                                                                                                                                                                                                                                                                                                               | ig Glove Ite | m Number Lege                       | nd                                   | A second s |
| 16 17 18 18 18 18 18 18 18 18 18 18 18 18 18 |                                                                                                                                                                                                                                                                                                                                                                                                                                                                                                                                                                                                                                                                                                     |                                                                                                                                                                                                                                                                                                                                                                                                                                                                                                                                                                                                                                                                                                                                                                                                                                                                                                                                                                                                                                                                                                                                                                                                                                                                                                                                                                                                                                                                                                                                                                                                                                                                                                                                                                                                                                                                                                                                                                                                                                                                                                                                | Example      | A B C D E F                         |                                      | How to measure                                                                                                                                                                                                                                                                                                                                                                                                                                                                                                                                                                                                                                                                                      |
| 19-                                          |                                                                                                                                                                                                                                                                                                                                                                                                                                                                                                                                                                                                                                                                                                     |                                                                                                                                                                                                                                                                                                                                                                                                                                                                                                                                                                                                                                                                                                                                                                                                                                                                                                                                                                                                                                                                                                                                                                                                                                                                                                                                                                                                                                                                                                                                                                                                                                                                                                                                                                                                                                                                                                                                                                                                                                                                                                                                | A - Glove t  | ype: RIG (Rubber Insul              | ating Glove)                         | Measure around your hand                                                                                                                                                                                                                                                                                                                                                                                                                                                                                                                                                                                                                                                                            |
| n-                                           |                                                                                                                                                                                                                                                                                                                                                                                                                                                                                                                                                                                                                                                                                                     |                                                                                                                                                                                                                                                                                                                                                                                                                                                                                                                                                                                                                                                                                                                                                                                                                                                                                                                                                                                                                                                                                                                                                                                                                                                                                                                                                                                                                                                                                                                                                                                                                                                                                                                                                                                                                                                                                                                                                                                                                                                                                                                                | B - Class: 0 | 0/0/1/2/3/4                         |                                      | above the V of the thumb.                                                                                                                                                                                                                                                                                                                                                                                                                                                                                                                                                                                                                                                                           |
| n-                                           | and the second se |                                                                                                                                                                                                                                                                                                                                                                                                                                                                                                                                                                                                                                                                                                                                                                                                                                                                                                                                                                                                                                                                                                                                                                                                                                                                                                                                                                                                                                                                                                                                                                                                                                                                                                                                                                                                                                                                                                                                                                                                                                                                                                                                | C - Length   | : 11/14/16/18 (inches)              |                                      | This gives you the circumference in inches.                                                                                                                                                                                                                                                                                                                                                                                                                                                                                                                                                                                                                                                         |
|                                              |                                                                                                                                                                                                                                                                                                                                                                                                                                                                                                                                                                                                                                                                                                     |                                                                                                                                                                                                                                                                                                                                                                                                                                                                                                                                                                                                                                                                                                                                                                                                                                                                                                                                                                                                                                                                                                                                                                                                                                                                                                                                                                                                                                                                                                                                                                                                                                                                                                                                                                                                                                                                                                                                                                                                                                                                                                                                | D - Colour:  | R/Y/YB/BY (Red, Yello<br>Black, Bla | w, Yellow under<br>ack under Yellow} |                                                                                                                                                                                                                                                                                                                                                                                                                                                                                                                                                                                                                                                                                                     |
|                                              |                                                                                                                                                                                                                                                                                                                                                                                                                                                                                                                                                                                                                                                                                                     |                                                                                                                                                                                                                                                                                                                                                                                                                                                                                                                                                                                                                                                                                                                                                                                                                                                                                                                                                                                                                                                                                                                                                                                                                                                                                                                                                                                                                                                                                                                                                                                                                                                                                                                                                                                                                                                                                                                                                                                                                                                                                                                                | E - Cuff: S/ | C/B (Straight/Contour,              | /Bell)                               | Charles and the second s |
|                                              |                                                                                                                                                                                                                                                                                                                                                                                                                                                                                                                                                                                                                                                                                                     | Mar Andrew Andre | F - Size: 7/ | 8/8H/9/9H/10/10H/11                 | $(H = \frac{1}{2} \text{ sizes})$    | ALL CONTRACTOR OF A                                                                                                                                                                                                                                                                                                                                                                                                                                                                                                                                                                                                                                                                                 |