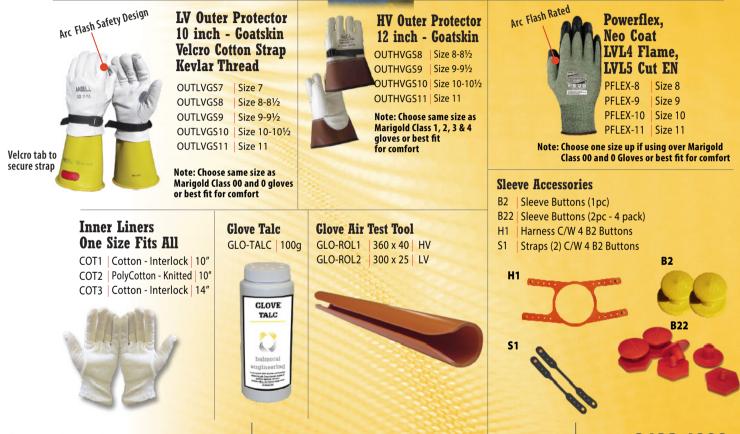

#### LV HV Testing Services Available

- Manufactured without the use of solvents & hazardous chemicals utilising a proprietary aqueous dipping process
- Acid resistant
- Ozone resistant
- Low temperature resistant
- Comprehensive range of classes, colours, lengths and sizes, including half sizes
- Various cuff styles available including straight, contour and bell
- Arc flash certified

#### LV HV Testing Services Available

Outer Protector Cuff

**Rubber Insulating Glove Cuff** 

balmoralengineering.com.au

info@balmoralengineering.com.au

3

4

76 102

#### LV HV Testing Services Available

| 1                                            |                                                                                                                                                                                                                                                                                                                                                                                                                                                                                                                                                                                                                                                                                                     |                                                                                                                                                                                                                                                                                                                                                                                                                                                                                                                                                                                                                                                                                                                                                                                                                                                                                                                                                                                                                                                                                                                                                                                                                                                                                                                                                                                                                                                                                                                                                                                                                                                                                                                                                                                                                                                                                                                                                                                                                                                                                                                                |              |                                     |                                      |                                                                                                                                                                                                                                                                                                                                                                                                                                                                                                                                                                                                                                                                                                     |
|----------------------------------------------|-----------------------------------------------------------------------------------------------------------------------------------------------------------------------------------------------------------------------------------------------------------------------------------------------------------------------------------------------------------------------------------------------------------------------------------------------------------------------------------------------------------------------------------------------------------------------------------------------------------------------------------------------------------------------------------------------------|--------------------------------------------------------------------------------------------------------------------------------------------------------------------------------------------------------------------------------------------------------------------------------------------------------------------------------------------------------------------------------------------------------------------------------------------------------------------------------------------------------------------------------------------------------------------------------------------------------------------------------------------------------------------------------------------------------------------------------------------------------------------------------------------------------------------------------------------------------------------------------------------------------------------------------------------------------------------------------------------------------------------------------------------------------------------------------------------------------------------------------------------------------------------------------------------------------------------------------------------------------------------------------------------------------------------------------------------------------------------------------------------------------------------------------------------------------------------------------------------------------------------------------------------------------------------------------------------------------------------------------------------------------------------------------------------------------------------------------------------------------------------------------------------------------------------------------------------------------------------------------------------------------------------------------------------------------------------------------------------------------------------------------------------------------------------------------------------------------------------------------|--------------|-------------------------------------|--------------------------------------|-----------------------------------------------------------------------------------------------------------------------------------------------------------------------------------------------------------------------------------------------------------------------------------------------------------------------------------------------------------------------------------------------------------------------------------------------------------------------------------------------------------------------------------------------------------------------------------------------------------------------------------------------------------------------------------------------------|
| 1-                                           |                                                                                                                                                                                                                                                                                                                                                                                                                                                                                                                                                                                                                                                                                                     | Glove Length                                                                                                                                                                                                                                                                                                                                                                                                                                                                                                                                                                                                                                                                                                                                                                                                                                                                                                                                                                                                                                                                                                                                                                                                                                                                                                                                                                                                                                                                                                                                                                                                                                                                                                                                                                                                                                                                                                                                                                                                                                                                                                                   | Glove Siz    | e Nominal Hand C                    | ircumference                         |                                                                                                                                                                                                                                                                                                                                                                                                                                                                                                                                                                                                                                                                                                     |
| 2-                                           |                                                                                                                                                                                                                                                                                                                                                                                                                                                                                                                                                                                                                                                                                                     | 280 mm (11 inch)                                                                                                                                                                                                                                                                                                                                                                                                                                                                                                                                                                                                                                                                                                                                                                                                                                                                                                                                                                                                                                                                                                                                                                                                                                                                                                                                                                                                                                                                                                                                                                                                                                                                                                                                                                                                                                                                                                                                                                                                                                                                                                               | 7            | 7 inches                            |                                      |                                                                                                                                                                                                                                                                                                                                                                                                                                                                                                                                                                                                                                                                                                     |
| -                                            |                                                                                                                                                                                                                                                                                                                                                                                                                                                                                                                                                                                                                                                                                                     | 360 mm (14 inch)                                                                                                                                                                                                                                                                                                                                                                                                                                                                                                                                                                                                                                                                                                                                                                                                                                                                                                                                                                                                                                                                                                                                                                                                                                                                                                                                                                                                                                                                                                                                                                                                                                                                                                                                                                                                                                                                                                                                                                                                                                                                                                               | 8            | 8 inches                            | 203 mm                               |                                                                                                                                                                                                                                                                                                                                                                                                                                                                                                                                                                                                                                                                                                     |
| 5-                                           |                                                                                                                                                                                                                                                                                                                                                                                                                                                                                                                                                                                                                                                                                                     | 400 mm (16 inch)                                                                                                                                                                                                                                                                                                                                                                                                                                                                                                                                                                                                                                                                                                                                                                                                                                                                                                                                                                                                                                                                                                                                                                                                                                                                                                                                                                                                                                                                                                                                                                                                                                                                                                                                                                                                                                                                                                                                                                                                                                                                                                               | 81/2         | 8½ inches                           | 216 mm                               |                                                                                                                                                                                                                                                                                                                                                                                                                                                                                                                                                                                                                                                                                                     |
| 6-                                           |                                                                                                                                                                                                                                                                                                                                                                                                                                                                                                                                                                                                                                                                                                     | 460 mm (18 inch)                                                                                                                                                                                                                                                                                                                                                                                                                                                                                                                                                                                                                                                                                                                                                                                                                                                                                                                                                                                                                                                                                                                                                                                                                                                                                                                                                                                                                                                                                                                                                                                                                                                                                                                                                                                                                                                                                                                                                                                                                                                                                                               | 9            | 9 inches                            | 229 mm                               |                                                                                                                                                                                                                                                                                                                                                                                                                                                                                                                                                                                                                                                                                                     |
| 2-                                           |                                                                                                                                                                                                                                                                                                                                                                                                                                                                                                                                                                                                                                                                                                     | 400 mm (10 mcm)                                                                                                                                                                                                                                                                                                                                                                                                                                                                                                                                                                                                                                                                                                                                                                                                                                                                                                                                                                                                                                                                                                                                                                                                                                                                                                                                                                                                                                                                                                                                                                                                                                                                                                                                                                                                                                                                                                                                                                                                                                                                                                                | 9½           | 9½ inches                           | 241 mm                               |                                                                                                                                                                                                                                                                                                                                                                                                                                                                                                                                                                                                                                                                                                     |
| *-                                           |                                                                                                                                                                                                                                                                                                                                                                                                                                                                                                                                                                                                                                                                                                     |                                                                                                                                                                                                                                                                                                                                                                                                                                                                                                                                                                                                                                                                                                                                                                                                                                                                                                                                                                                                                                                                                                                                                                                                                                                                                                                                                                                                                                                                                                                                                                                                                                                                                                                                                                                                                                                                                                                                                                                                                                                                                                                                | 10           | 10 inches                           | 254 mm                               | Townson Street                                                                                                                                                                                                                                                                                                                                                                                                                                                                                                                                                                                                                                                                                      |
| 2                                            |                                                                                                                                                                                                                                                                                                                                                                                                                                                                                                                                                                                                                                                                                                     |                                                                                                                                                                                                                                                                                                                                                                                                                                                                                                                                                                                                                                                                                                                                                                                                                                                                                                                                                                                                                                                                                                                                                                                                                                                                                                                                                                                                                                                                                                                                                                                                                                                                                                                                                                                                                                                                                                                                                                                                                                                                                                                                | 10½          | 10½ inches                          | 267 mm                               |                                                                                                                                                                                                                                                                                                                                                                                                                                                                                                                                                                                                                                                                                                     |
|                                              |                                                                                                                                                                                                                                                                                                                                                                                                                                                                                                                                                                                                                                                                                                     |                                                                                                                                                                                                                                                                                                                                                                                                                                                                                                                                                                                                                                                                                                                                                                                                                                                                                                                                                                                                                                                                                                                                                                                                                                                                                                                                                                                                                                                                                                                                                                                                                                                                                                                                                                                                                                                                                                                                                                                                                                                                                                                                | 11           | 11 inches                           | 279 mm                               | 1 1 1 1 1 1 1 1 1 1 1 1 1 1 1 1 1 1 1                                                                                                                                                                                                                                                                                                                                                                                                                                                                                                                                                                                                                                                               |
| .1                                           |                                                                                                                                                                                                                                                                                                                                                                                                                                                                                                                                                                                                                                                                                                     |                                                                                                                                                                                                                                                                                                                                                                                                                                                                                                                                                                                                                                                                                                                                                                                                                                                                                                                                                                                                                                                                                                                                                                                                                                                                                                                                                                                                                                                                                                                                                                                                                                                                                                                                                                                                                                                                                                                                                                                                                                                                                                                                | Tolerand     | e = +/-13  mm                       |                                      |                                                                                                                                                                                                                                                                                                                                                                                                                                                                                                                                                                                                                                                                                                     |
|                                              |                                                                                                                                                                                                                                                                                                                                                                                                                                                                                                                                                                                                                                                                                                     |                                                                                                                                                                                                                                                                                                                                                                                                                                                                                                                                                                                                                                                                                                                                                                                                                                                                                                                                                                                                                                                                                                                                                                                                                                                                                                                                                                                                                                                                                                                                                                                                                                                                                                                                                                                                                                                                                                                                                                                                                                                                                                                                | * Allow ar   | extra half inch if cotton i         | nners are to be used                 |                                                                                                                                                                                                                                                                                                                                                                                                                                                                                                                                                                                                                                                                                                     |
| 14-                                          |                                                                                                                                                                                                                                                                                                                                                                                                                                                                                                                                                                                                                                                                                                     |                                                                                                                                                                                                                                                                                                                                                                                                                                                                                                                                                                                                                                                                                                                                                                                                                                                                                                                                                                                                                                                                                                                                                                                                                                                                                                                                                                                                                                                                                                                                                                                                                                                                                                                                                                                                                                                                                                                                                                                                                                                                                                                                | 01 T4        |                                     |                                      | A STATE OF A                                                                                                                                                                                                                                                                                                                                                                                                                                                                                                                                                                                     |
| 15-                                          |                                                                                                                                                                                                                                                                                                                                                                                                                                                                                                                                                                                                                                                                                                     | Rubber Insulatir                                                                                                                                                                                                                                                                                                                                                                                                                                                                                                                                                                                                                                                                                                                                                                                                                                                                                                                                                                                                                                                                                                                                                                                                                                                                                                                                                                                                                                                                                                                                                                                                                                                                                                                                                                                                                                                                                                                                                                                                                                                                                                               | ig Glove Ite | m Number Lege                       | nd                                   | A second s |
| 16 17 18 18 18 18 18 18 18 18 18 18 18 18 18 |                                                                                                                                                                                                                                                                                                                                                                                                                                                                                                                                                                                                                                                                                                     |                                                                                                                                                                                                                                                                                                                                                                                                                                                                                                                                                                                                                                                                                                                                                                                                                                                                                                                                                                                                                                                                                                                                                                                                                                                                                                                                                                                                                                                                                                                                                                                                                                                                                                                                                                                                                                                                                                                                                                                                                                                                                                                                | Example      | A B C D E F                         |                                      | How to measure                                                                                                                                                                                                                                                                                                                                                                                                                                                                                                                                                                                                                                                                                      |
| 19-                                          |                                                                                                                                                                                                                                                                                                                                                                                                                                                                                                                                                                                                                                                                                                     |                                                                                                                                                                                                                                                                                                                                                                                                                                                                                                                                                                                                                                                                                                                                                                                                                                                                                                                                                                                                                                                                                                                                                                                                                                                                                                                                                                                                                                                                                                                                                                                                                                                                                                                                                                                                                                                                                                                                                                                                                                                                                                                                | A - Glove t  | ype: RIG (Rubber Insul              | ating Glove)                         | Measure around your hand                                                                                                                                                                                                                                                                                                                                                                                                                                                                                                                                                                                                                                                                            |
| n-                                           |                                                                                                                                                                                                                                                                                                                                                                                                                                                                                                                                                                                                                                                                                                     |                                                                                                                                                                                                                                                                                                                                                                                                                                                                                                                                                                                                                                                                                                                                                                                                                                                                                                                                                                                                                                                                                                                                                                                                                                                                                                                                                                                                                                                                                                                                                                                                                                                                                                                                                                                                                                                                                                                                                                                                                                                                                                                                | B - Class: 0 | 0/0/1/2/3/4                         |                                      | above the V of the thumb.                                                                                                                                                                                                                                                                                                                                                                                                                                                                                                                                                                                                                                                                           |
| n-                                           | and the second se |                                                                                                                                                                                                                                                                                                                                                                                                                                                                                                                                                                                                                                                                                                                                                                                                                                                                                                                                                                                                                                                                                                                                                                                                                                                                                                                                                                                                                                                                                                                                                                                                                                                                                                                                                                                                                                                                                                                                                                                                                                                                                                                                | C - Length   | : 11/14/16/18 (inches)              |                                      | This gives you the circumference in inches.                                                                                                                                                                                                                                                                                                                                                                                                                                                                                                                                                                                                                                                         |
|                                              |                                                                                                                                                                                                                                                                                                                                                                                                                                                                                                                                                                                                                                                                                                     |                                                                                                                                                                                                                                                                                                                                                                                                                                                                                                                                                                                                                                                                                                                                                                                                                                                                                                                                                                                                                                                                                                                                                                                                                                                                                                                                                                                                                                                                                                                                                                                                                                                                                                                                                                                                                                                                                                                                                                                                                                                                                                                                | D - Colour:  | R/Y/YB/BY (Red, Yello<br>Black, Bla | w, Yellow under<br>ack under Yellow} |                                                                                                                                                                                                                                                                                                                                                                                                                                                                                                                                                                                                                                                                                                     |
|                                              |                                                                                                                                                                                                                                                                                                                                                                                                                                                                                                                                                                                                                                                                                                     |                                                                                                                                                                                                                                                                                                                                                                                                                                                                                                                                                                                                                                                                                                                                                                                                                                                                                                                                                                                                                                                                                                                                                                                                                                                                                                                                                                                                                                                                                                                                                                                                                                                                                                                                                                                                                                                                                                                                                                                                                                                                                                                                | E - Cuff: S/ | C/B (Straight/Contour,              | /Bell)                               | Charles and the second s |
|                                              |                                                                                                                                                                                                                                                                                                                                                                                                                                                                                                                                                                                                                                                                                                     | Mar Andrew Andre | F - Size: 7/ | 8/8H/9/9H/10/10H/11                 | $(H = \frac{1}{2} \text{ sizes})$    | ALL CONTRACTOR OF A                                                                                                                                                                                                                                                                                                                                                                                                                                                                                                                                                                                                                                                                                 |

#### LV HV Testing Services Available

| Extra Curved Arm Sleeve   |               |               |               |  |  |  |
|---------------------------|---------------|---------------|---------------|--|--|--|
| A<br>in. (mm)             | B<br>in. (mm) | C<br>in. (mm) | D<br>in. (mm) |  |  |  |
| Small<br>24.25 (616)      | 15.13 (384)   | 12.5 (317)    | 5.75 (146)    |  |  |  |
| Regular<br>26.5 (673)     | 15.5 (394)    | 12.25 (311)   | 5.25 (140)    |  |  |  |
| Large<br>27.75 (705)      | 16 (406)      | 12.87 (328)   | 6.87 (175)    |  |  |  |
| Extra Large<br>29.5 (749) | 17.5 (445)    | 12.87 (327)   | 7 (178)       |  |  |  |