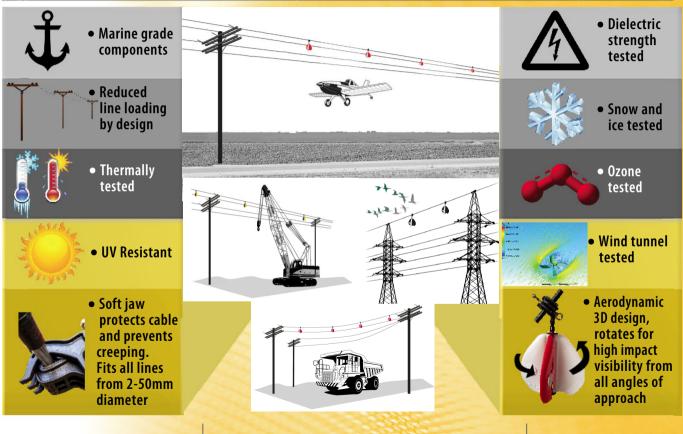

Balmoral Engineering :: Revision 10 Section 2 Page 1

• Weather

resistant

• LV & HV options

available

• Rigid guards or

cater for most

requirements

Suitable for use on

Power Lines & Wires

mechanical protection

and electrical insulation

as visual warning,

flexible style hose

#### LINE GUARDS

• Unique striped safety feature

- Stamped & rated to comply with Australian and International Standards
- Robust design and construction backed by decades of engineering to ensure the highest quality & safety standards
- Eyelet in bell housing allows locking by cable ties & complies with WHS requirements