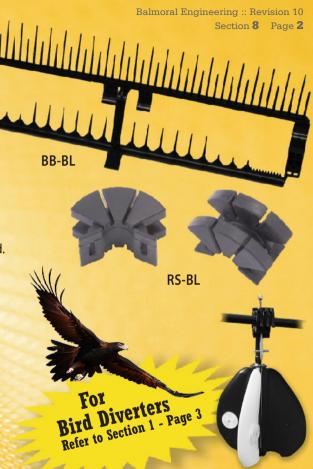

led.

| Item No. | Size      | Base<br>Material | Base<br>Colour | Suits Cable<br>Size     |
|----------|-----------|------------------|----------------|-------------------------|
| BB-BL    | 500x153mm | HDPE             | Black          | 5mmØ-240mm <sup>2</sup> |
| RS-BL    | 35x26mm   | EPDM             | Black          | 5mmØ-240mm <sup>2</sup> |

| Parameter         | Results (BB-B)                              |  |  |
|-------------------|---------------------------------------------|--|--|
| Withstand voltage | 15KV for 1 minute                           |  |  |
| Heat resistance   | No cracking or other damage at 60 degrees C |  |  |
| Cold resistance   | No cracking or other damage at 20 degrees C |  |  |
| Crushing test     | 30N for 1 minute                            |  |  |





## balmoral<sup>®</sup> engineering