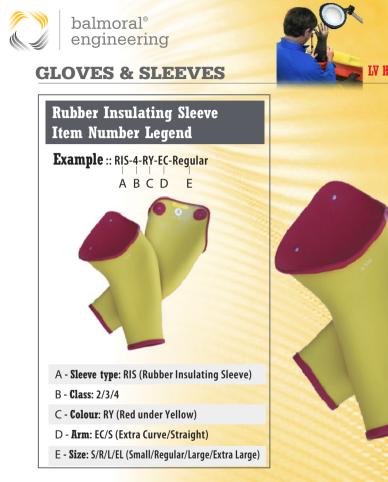

#### LV HV Testing Services Available

| 1                                            |                                                                                                                                                                                                                                                                                                                                                                                                                                                                                                                                                                                                                                                                                                     |                                                                                                                                                                                                                                                                                                                                                                                                                                                                                                                                                                                                                                                                                                                                                                                                                                                                                                                                                                                                                                                                                                                                                                                                                                                                                                                                                                                                                                                                                                                                                                                                                                                                                                                                                                                                                                                                                                                                                                                                                                                                                                                                |              |                                     |                                      |                                                                                                                                                                                                                                                                                                                                                                                                                                                                                                                                                                                                                                                                                                     |
|----------------------------------------------|-----------------------------------------------------------------------------------------------------------------------------------------------------------------------------------------------------------------------------------------------------------------------------------------------------------------------------------------------------------------------------------------------------------------------------------------------------------------------------------------------------------------------------------------------------------------------------------------------------------------------------------------------------------------------------------------------------|--------------------------------------------------------------------------------------------------------------------------------------------------------------------------------------------------------------------------------------------------------------------------------------------------------------------------------------------------------------------------------------------------------------------------------------------------------------------------------------------------------------------------------------------------------------------------------------------------------------------------------------------------------------------------------------------------------------------------------------------------------------------------------------------------------------------------------------------------------------------------------------------------------------------------------------------------------------------------------------------------------------------------------------------------------------------------------------------------------------------------------------------------------------------------------------------------------------------------------------------------------------------------------------------------------------------------------------------------------------------------------------------------------------------------------------------------------------------------------------------------------------------------------------------------------------------------------------------------------------------------------------------------------------------------------------------------------------------------------------------------------------------------------------------------------------------------------------------------------------------------------------------------------------------------------------------------------------------------------------------------------------------------------------------------------------------------------------------------------------------------------|--------------|-------------------------------------|--------------------------------------|-----------------------------------------------------------------------------------------------------------------------------------------------------------------------------------------------------------------------------------------------------------------------------------------------------------------------------------------------------------------------------------------------------------------------------------------------------------------------------------------------------------------------------------------------------------------------------------------------------------------------------------------------------------------------------------------------------|
| 1-                                           |                                                                                                                                                                                                                                                                                                                                                                                                                                                                                                                                                                                                                                                                                                     | Glove Length                                                                                                                                                                                                                                                                                                                                                                                                                                                                                                                                                                                                                                                                                                                                                                                                                                                                                                                                                                                                                                                                                                                                                                                                                                                                                                                                                                                                                                                                                                                                                                                                                                                                                                                                                                                                                                                                                                                                                                                                                                                                                                                   | Glove Siz    | e Nominal Hand C                    | ircumference                         |                                                                                                                                                                                                                                                                                                                                                                                                                                                                                                                                                                                                                                                                                                     |
| 2-                                           |                                                                                                                                                                                                                                                                                                                                                                                                                                                                                                                                                                                                                                                                                                     | 280 mm (11 inch)                                                                                                                                                                                                                                                                                                                                                                                                                                                                                                                                                                                                                                                                                                                                                                                                                                                                                                                                                                                                                                                                                                                                                                                                                                                                                                                                                                                                                                                                                                                                                                                                                                                                                                                                                                                                                                                                                                                                                                                                                                                                                                               | 7            | 7 inches                            |                                      |                                                                                                                                                                                                                                                                                                                                                                                                                                                                                                                                                                                                                                                                                                     |
| -                                            |                                                                                                                                                                                                                                                                                                                                                                                                                                                                                                                                                                                                                                                                                                     | 360 mm (14 inch)                                                                                                                                                                                                                                                                                                                                                                                                                                                                                                                                                                                                                                                                                                                                                                                                                                                                                                                                                                                                                                                                                                                                                                                                                                                                                                                                                                                                                                                                                                                                                                                                                                                                                                                                                                                                                                                                                                                                                                                                                                                                                                               | 8            | 8 inches                            | 203 mm                               |                                                                                                                                                                                                                                                                                                                                                                                                                                                                                                                                                                                                                                                                                                     |
| 5-                                           |                                                                                                                                                                                                                                                                                                                                                                                                                                                                                                                                                                                                                                                                                                     | 400 mm (16 inch)                                                                                                                                                                                                                                                                                                                                                                                                                                                                                                                                                                                                                                                                                                                                                                                                                                                                                                                                                                                                                                                                                                                                                                                                                                                                                                                                                                                                                                                                                                                                                                                                                                                                                                                                                                                                                                                                                                                                                                                                                                                                                                               | 81/2         | 8½ inches                           | 216 mm                               |                                                                                                                                                                                                                                                                                                                                                                                                                                                                                                                                                                                                                                                                                                     |
| 6-                                           |                                                                                                                                                                                                                                                                                                                                                                                                                                                                                                                                                                                                                                                                                                     | 460 mm (18 inch)                                                                                                                                                                                                                                                                                                                                                                                                                                                                                                                                                                                                                                                                                                                                                                                                                                                                                                                                                                                                                                                                                                                                                                                                                                                                                                                                                                                                                                                                                                                                                                                                                                                                                                                                                                                                                                                                                                                                                                                                                                                                                                               | 9            | 9 inches                            | 229 mm                               |                                                                                                                                                                                                                                                                                                                                                                                                                                                                                                                                                                                                                                                                                                     |
| 2-                                           |                                                                                                                                                                                                                                                                                                                                                                                                                                                                                                                                                                                                                                                                                                     | 400 mm (10 mcm)                                                                                                                                                                                                                                                                                                                                                                                                                                                                                                                                                                                                                                                                                                                                                                                                                                                                                                                                                                                                                                                                                                                                                                                                                                                                                                                                                                                                                                                                                                                                                                                                                                                                                                                                                                                                                                                                                                                                                                                                                                                                                                                | 9½           | 9½ inches                           | 241 mm                               |                                                                                                                                                                                                                                                                                                                                                                                                                                                                                                                                                                                                                                                                                                     |
| *-                                           |                                                                                                                                                                                                                                                                                                                                                                                                                                                                                                                                                                                                                                                                                                     |                                                                                                                                                                                                                                                                                                                                                                                                                                                                                                                                                                                                                                                                                                                                                                                                                                                                                                                                                                                                                                                                                                                                                                                                                                                                                                                                                                                                                                                                                                                                                                                                                                                                                                                                                                                                                                                                                                                                                                                                                                                                                                                                | 10           | 10 inches                           | 254 mm                               | Townson Street                                                                                                                                                                                                                                                                                                                                                                                                                                                                                                                                                                                                                                                                                      |
| 2                                            |                                                                                                                                                                                                                                                                                                                                                                                                                                                                                                                                                                                                                                                                                                     |                                                                                                                                                                                                                                                                                                                                                                                                                                                                                                                                                                                                                                                                                                                                                                                                                                                                                                                                                                                                                                                                                                                                                                                                                                                                                                                                                                                                                                                                                                                                                                                                                                                                                                                                                                                                                                                                                                                                                                                                                                                                                                                                | 10½          | 10½ inches                          | 267 mm                               |                                                                                                                                                                                                                                                                                                                                                                                                                                                                                                                                                                                                                                                                                                     |
|                                              |                                                                                                                                                                                                                                                                                                                                                                                                                                                                                                                                                                                                                                                                                                     |                                                                                                                                                                                                                                                                                                                                                                                                                                                                                                                                                                                                                                                                                                                                                                                                                                                                                                                                                                                                                                                                                                                                                                                                                                                                                                                                                                                                                                                                                                                                                                                                                                                                                                                                                                                                                                                                                                                                                                                                                                                                                                                                | 11           | 11 inches                           | 279 mm                               | 1 1 1 1 1 1 1 1 1 1 1 1 1 1 1 1 1 1 1                                                                                                                                                                                                                                                                                                                                                                                                                                                                                                                                                                                                                                                               |
| .1                                           |                                                                                                                                                                                                                                                                                                                                                                                                                                                                                                                                                                                                                                                                                                     |                                                                                                                                                                                                                                                                                                                                                                                                                                                                                                                                                                                                                                                                                                                                                                                                                                                                                                                                                                                                                                                                                                                                                                                                                                                                                                                                                                                                                                                                                                                                                                                                                                                                                                                                                                                                                                                                                                                                                                                                                                                                                                                                | Tolerand     | e = +/-13  mm                       |                                      |                                                                                                                                                                                                                                                                                                                                                                                                                                                                                                                                                                                                                                                                                                     |
|                                              |                                                                                                                                                                                                                                                                                                                                                                                                                                                                                                                                                                                                                                                                                                     |                                                                                                                                                                                                                                                                                                                                                                                                                                                                                                                                                                                                                                                                                                                                                                                                                                                                                                                                                                                                                                                                                                                                                                                                                                                                                                                                                                                                                                                                                                                                                                                                                                                                                                                                                                                                                                                                                                                                                                                                                                                                                                                                | * Allow ar   | extra half inch if cotton i         | nners are to be used                 |                                                                                                                                                                                                                                                                                                                                                                                                                                                                                                                                                                                                                                                                                                     |
| 14-                                          |                                                                                                                                                                                                                                                                                                                                                                                                                                                                                                                                                                                                                                                                                                     |                                                                                                                                                                                                                                                                                                                                                                                                                                                                                                                                                                                                                                                                                                                                                                                                                                                                                                                                                                                                                                                                                                                                                                                                                                                                                                                                                                                                                                                                                                                                                                                                                                                                                                                                                                                                                                                                                                                                                                                                                                                                                                                                | 01 T4        |                                     |                                      | A STATE OF A                                                                                                                                                                                                                                                                                                                                                                                                                                                                                                                                                                                     |
| 15-                                          |                                                                                                                                                                                                                                                                                                                                                                                                                                                                                                                                                                                                                                                                                                     | Rubber Insulatir                                                                                                                                                                                                                                                                                                                                                                                                                                                                                                                                                                                                                                                                                                                                                                                                                                                                                                                                                                                                                                                                                                                                                                                                                                                                                                                                                                                                                                                                                                                                                                                                                                                                                                                                                                                                                                                                                                                                                                                                                                                                                                               | ig Glove Ite | m Number Lege                       | nd                                   | A second s |
| 16 17 18 18 18 18 18 18 18 18 18 18 18 18 18 |                                                                                                                                                                                                                                                                                                                                                                                                                                                                                                                                                                                                                                                                                                     |                                                                                                                                                                                                                                                                                                                                                                                                                                                                                                                                                                                                                                                                                                                                                                                                                                                                                                                                                                                                                                                                                                                                                                                                                                                                                                                                                                                                                                                                                                                                                                                                                                                                                                                                                                                                                                                                                                                                                                                                                                                                                                                                | Example      | A B C D E F                         |                                      | How to measure                                                                                                                                                                                                                                                                                                                                                                                                                                                                                                                                                                                                                                                                                      |
| 19-                                          |                                                                                                                                                                                                                                                                                                                                                                                                                                                                                                                                                                                                                                                                                                     |                                                                                                                                                                                                                                                                                                                                                                                                                                                                                                                                                                                                                                                                                                                                                                                                                                                                                                                                                                                                                                                                                                                                                                                                                                                                                                                                                                                                                                                                                                                                                                                                                                                                                                                                                                                                                                                                                                                                                                                                                                                                                                                                | A - Glove t  | ype: RIG (Rubber Insul              | ating Glove)                         | Measure around your hand                                                                                                                                                                                                                                                                                                                                                                                                                                                                                                                                                                                                                                                                            |
| n-                                           |                                                                                                                                                                                                                                                                                                                                                                                                                                                                                                                                                                                                                                                                                                     |                                                                                                                                                                                                                                                                                                                                                                                                                                                                                                                                                                                                                                                                                                                                                                                                                                                                                                                                                                                                                                                                                                                                                                                                                                                                                                                                                                                                                                                                                                                                                                                                                                                                                                                                                                                                                                                                                                                                                                                                                                                                                                                                | B - Class: 0 | 0/0/1/2/3/4                         |                                      | above the V of the thumb.                                                                                                                                                                                                                                                                                                                                                                                                                                                                                                                                                                                                                                                                           |
| n-                                           | and the second se |                                                                                                                                                                                                                                                                                                                                                                                                                                                                                                                                                                                                                                                                                                                                                                                                                                                                                                                                                                                                                                                                                                                                                                                                                                                                                                                                                                                                                                                                                                                                                                                                                                                                                                                                                                                                                                                                                                                                                                                                                                                                                                                                | C - Length   | : 11/14/16/18 (inches)              |                                      | This gives you the circumference in inches.                                                                                                                                                                                                                                                                                                                                                                                                                                                                                                                                                                                                                                                         |
|                                              |                                                                                                                                                                                                                                                                                                                                                                                                                                                                                                                                                                                                                                                                                                     |                                                                                                                                                                                                                                                                                                                                                                                                                                                                                                                                                                                                                                                                                                                                                                                                                                                                                                                                                                                                                                                                                                                                                                                                                                                                                                                                                                                                                                                                                                                                                                                                                                                                                                                                                                                                                                                                                                                                                                                                                                                                                                                                | D - Colour:  | R/Y/YB/BY (Red, Yello<br>Black, Bla | w, Yellow under<br>ack under Yellow} |                                                                                                                                                                                                                                                                                                                                                                                                                                                                                                                                                                                                                                                                                                     |
|                                              |                                                                                                                                                                                                                                                                                                                                                                                                                                                                                                                                                                                                                                                                                                     |                                                                                                                                                                                                                                                                                                                                                                                                                                                                                                                                                                                                                                                                                                                                                                                                                                                                                                                                                                                                                                                                                                                                                                                                                                                                                                                                                                                                                                                                                                                                                                                                                                                                                                                                                                                                                                                                                                                                                                                                                                                                                                                                | E - Cuff: S/ | C/B (Straight/Contour,              | /Bell)                               | Charles and the second s |
|                                              |                                                                                                                                                                                                                                                                                                                                                                                                                                                                                                                                                                                                                                                                                                     | Mar Andrew Andre | F - Size: 7/ | 8/8H/9/9H/10/10H/11                 | $(H = \frac{1}{2} \text{ sizes})$    | ALL CONTRACTOR OF A                                                                                                                                                                                                                                                                                                                                                                                                                                                                                                                                                                                                                                                                                 |