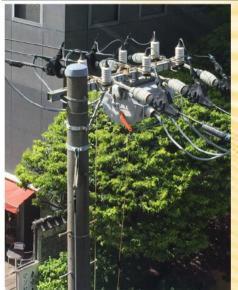

olour |
|----------|-----------|------------------|----------------|-----------------------|---------------------|
| PM6060GW | 600x600mm | Polyethylene     | Grey           | 6                     | White               |
| PM6060GY | 600x600mm | Polyethylene     | Grey           | 6                     | Yellow              |
| PM7060BY | 700x600mm | Polyethylene     | Black          | 8                     | Yellow              |
| PM6030GW | 600x300mm | Polyethylene     | Grey           | 6                     | White               |
| PM5030BY | 500x300mm | Polyethylene     | Black          | 6                     | Yellow              |

Custom sizes available on request subject to MOQ







balmoralengineering.com.au

info@balmoralengineering.com.au



#### **POLE MARKERS & CAPS**



#### **Pole Caps**

- Designed to last 30 years +
- Excellent UV resistance
- Natural insulating properties
- Flexible/pliable material can bend and stretch to uneven pole sizes and shapes
- A range of sizes and shapes available
- Easy to install, Tek screws can be used

| Item No. | Size      | Base<br>Material | Base<br>Colour | Comments                                          |
|----------|-----------|------------------|----------------|---------------------------------------------------|
| PC130B   | 130x45mm  | LDPE             | Black          |                                                   |
| PC150G   | 150x45mm  | LDPE             | Grey           |                                                   |
| PC200B   | 200x100mm | LDPE             | Black          |