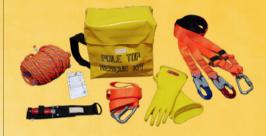

**RESCUE KITS**

- Pole Top Kits and components
- Low Voltage Switchboard Rescue Kits and components
- Latest comfort style Linesman Safety Harnesses/Belts, leading brands
- Customised kits and accessories to meet local and national industry standards



balmoralengineering.com.au info@balmoralengineering.com.au +61



#### **RESCUE KITS**

#### Pole Top Rescue Kit (NSW - ASP - C/W Bag)

11006 | 1x Bag, 1x CPR card, 1x Anchor Strap 1x Body Belt & Pole Strap, 1x Knife, 1x Rope, 1x Rubber Gloves



#### Pole Top Rescue Kit (NSW - ASP - C/W Box)

11019 | 1x Box, 1x CPR card, 1x Body Belt & Pole Strap, 1x Knife,1x Rope, 1x Rubber Gloves, 1x Anchor Strap



#### Pole Top Rescue Kit (NSW - CSP)

11020 1x Bag, 1x CPR card, 1x Twin Pole Strap, 1x Knife, 1x Rope, 1x Rubber Gloves, 1x Anchor Strap



#### Pole Top Rescue Kit (QLD)

11007 | 1x Bag, 1x CPR card, 1x Body Belt, 1x Knife, 1x Parrot Beak Cutters, 1x Pole strap, 1x Rope, 1x Tool Pouch, 1x Rubber Gloves



balmoralengineering.com.au

#### Pole Top Rescue Kit (VIC & TAS)

11003 1x Bag, 1x CPR card, 1x Anchor Strap, 1x Body Belt and Pole Strap, 1x Pliers, 1x Rope, 1x Parrot Beak Cutters, 1x Riggers Gloves, 1x Webbing Cutter **Optional item:** Rubber Gloves RIG014YS11

#### **Pole Top Rescue Kit (WA)**

11009 1x Bag, 1x CPR card, 1x Safety Knife, 1x Parrot Beak Cutter, 1x Pole Strap, 1x Rope, 1x Snap Hook, 1x Crook Optional item:

Half Harness (BB-HAR)

info@balmoralengineering.com.au









#### **TOOLS & EQUIPMENT**



balmoralengineering.com.au in

info@balmoralengineering.com.au



#### **TOOLS & EQUIPMENT**

#### **Test