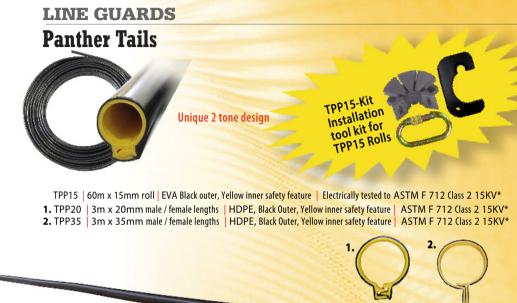

#### LINE GUARDS

• Unique striped safety feature

- Stamped & rated to comply with Australian and International Standards
- Robust design and construction backed by decades of engineering to ensure the highest quality & safety standards
- Eyelet in bell housing allows locking by cable ties & complies with WHS requirements