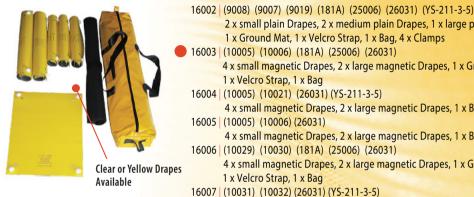

. 181A-3 1.5mx1mx6mm Class A 650V Slots 181A-4 900x900x6mm Class A 650V Plain

#### **Recommended Products**

#### **Equipotential Mats**

• | 181EP-1 | 770x770mm | C/W Bag



Ground Mats 1mx1mx6mm EPDM

 181A\*
 Class A
 650V

 1810\*
 Class 0
 1000V

 1811\*
 Class 1
 5KV

 1812\*
 Class 2
 17KV

 1813\*
 Class 3
 26.5KV

 1814\*
 Class 4
 36KV

Custom cut-outs available MOQ's apply

> • AS2978 \* IEC61111

Ground Mats 10mx1mx6mm EPDM Cut-to-length

181A-ROLL• | Class A | 650V 1810-ROLL\* | Class 0 | 1000V 1811-ROLL\* | Class 1 | 5KV 1812-ROLL\* | Class 2 | 17KV 1813-ROLL\* | Class 3 | 26.5KV 1814-ROLL\* | Class 4 | 36kV

• AS2978 Minimum 900mm cut size \* IEC61111 Minimum 600mm cut size

balmoralengineering.com.au info@balmoralengineering.com.au





#### Substation & Switchboard Kits



Available Fasteners: (Magnetic, Eyelet, Clamps)

**Street Light Column Kits** 



LV HV Testing Services Available

Balmoral Engineering :: Revision 10 Section 4 Page 4







14001 (23002) (INS-S) (INS-L) (26004)

1 x Velcro Strap, 1 x Bag

1 x Velcro Strap, 1 x Bag

4 x Clamps, 1 x Bag

1 x magnetic Column Cover (pair), 2 x small Inserts, 2 x large Inserts, 1 x Bag

2 x small plain Drapes, 2 x medium plain Drapes, 1 x large plain Drape,

4 x small magnetic Drapes, 2 x large magnetic Drapes, 1 x Ground Mat,

4 x small magnetic Drapes, 2 x large magnetic Drapes, 1 x Ground Mat,

4 x small magnetic Drapes, 2 x large magnetic Drapes, 1 x Bag

2 x small clear magnetic Drapes, 2 x large clear magnetic Drapes,

4 x small magnetic Drapes, 2 x large magnetic Drapes, 1 x Bag, 4 x Clamps

1 x Gro