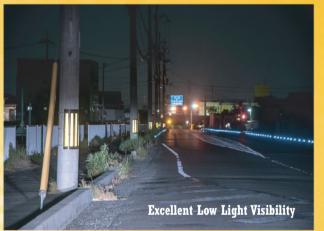

Suitable for use on

Power Lines & Wires

mechanical protection

and electrical insulation

as visual warning,

flexible style hose

#### LINE GUARDS

• Unique striped safety feature

- Stamped & rated to comply with Australian and International Standards
- Robust design and construction backed by decades of engineering to ensure the highest quality & safety standards
- Eyelet in bell housing allows locking by cable ties & complies with WHS requirements