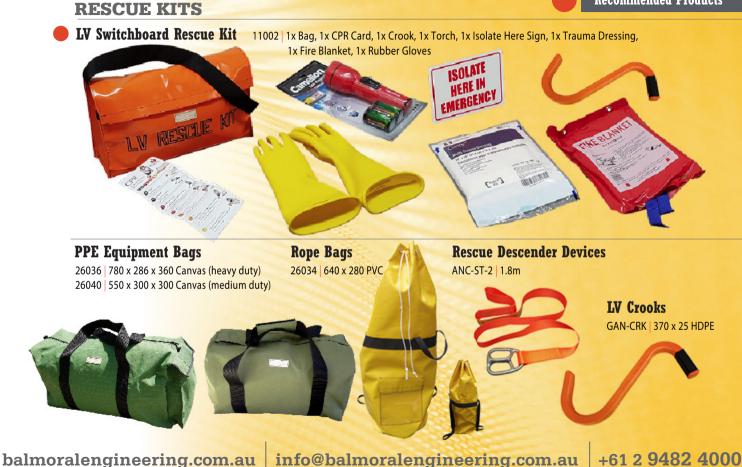

#### Pole Top Rescue Kit (NSW - CSP)

11020 1x Bag, 1x CPR card, 1x Twin Pole Strap, 1x Knife, 1x Rope, 1x Rubber Gloves, 1x Anchor Strap



#### Pole Top Rescue Kit (QLD)

11007 | 1x Bag, 1x CPR card, 1x Body Belt, 1x Knife, 1x Parrot Beak Cutters, 1x Pole strap, 1x Rope, 1x Tool Pouch, 1x Rubber Gloves



balmoralengineering.com.au

#### Pole Top Rescue Kit (VIC & TAS)

11003 1x Bag, 1x CPR card, 1x Anchor Strap, 1x Body Belt and Pole Strap, 1x Pliers, 1x Rope, 1x Parrot Beak Cutters, 1x Riggers Gloves, 1x Webbing Cutter **Optional item:** Rubber Gloves RIG014YS11

#### **Pole Top Rescue Kit (WA)**

11009 1x Bag, 1x CPR card, 1x Safety Knife, 1x Parrot Beak Cutter, 1x Pole Strap, 1x Rope, 1x Snap Hook, 1x Crook Optional item:

Half Harness (BB-HAR)

info@balmoralengineering.com.au









#### **TOOLS & EQUIPMENT**



balmoralengineering.com.au in

info@balmoralengineering.com.au



#### **TOOLS & EQUIPMENT**

#### **Test Meter Bags**

26038 | 360x280x240 PVC Velcro 26010 | 300x90x150 PVC Velcro 26026 | 200x120x240 PVC Velcro



# **Tool Bags** 26018 350x150x250 15 Internal Pockets 26022 380x290 2 External Pockets 26028 9 Pocket Webbing Belt 1. 2. 3.

Balmoral Engineering :: Revision 10 Section 6 Page 2

#### **Rubber Goods Cleaner**

RBG-D72 | 72 wipes RBG-35LR | 1 Quart Spray

Approved for use on Mats & Covers, Gloves & Sleeves



balmoralengineering.com.au

info@balmoralengineering.com.au



#### POLE MARKERS & CAPS

#### **Recommended Products**

#### **Pole Markers**

#### **\*Special Order Only**

- Designed to last 15 years +
- Excellent UV resistance
- Increases