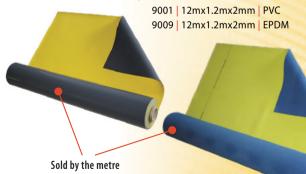

lets                                                       |
| 600x450mm | eyelets                                                       |
| 900x600mm | eyelets                                                       |
| .8mx900mm | eyelets                                                       |
|           |                                                               |
|           | 300x300mm<br>300x225mm<br>450x300mm<br>600x450mm<br>900x600mm |

#### Substation & Switchboard Drapes PVC 650V



- 8008 | 850x850mm | magnetic
- 9007 | 600x450mm | plain
- 9008 | 400x300mm | plain
- 9019 | 1.2mx900mm | plain
- 10005 | 600x450mm | eyelets/mag
- 10006 | 1.2mx600mm | eyelets/mag
- 10020 | 900x900mm | eyelets
- 10021 | 2mx600mm | magnetic

#### Substation & Switchboard Drapes 650V Cut-to-length



#### Cable End Covers PVC 650V

19001 | 180x110mm 19002 | 245x190mm 19003 | 230x110mm

#### balmoralengine<mark>ering.com.au</mark>

info@balmoralengineering.com.au



Balmoral Engineering :: Revision 10 Section **4** Page **6** 





Balmoral Engineering :: Revision 10 Section **5** Page **1** 

#### **RESCUE KITS**

- Pole Top Kits and components
- Low Voltage Switchboard Rescue Kits and components
- Latest comfort style Linesman Safety Harnesses/Belts, leading brands
- Customised kits and accessories to meet local and national industry standards



balmoralengineering.com.au info@balmoralengineering.com.au +61



#### **RESCUE KITS**

#### Pole Top Rescue Kit (NSW - ASP - C/W Bag)

11006 | 1x Bag, 1x CPR card, 1x Anchor Strap 1x Body Belt & Pole Strap, 1x Knife, 1x Rope, 1x Rubber Glo