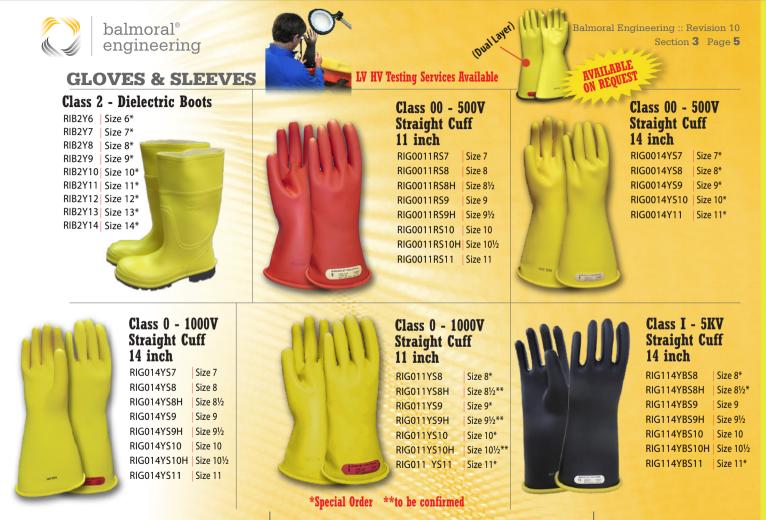

#### LV HV Testing Services Available

- Manufactured without the use of solvents & hazardous chemicals utilising a proprietary aqueous dipping process
- Acid resistant
- Ozone resistant
- Low temperature resistant
- Comprehensive range of classes, colours, lengths and sizes, including half sizes
- Various cuff styles available including straight, contour and bell
- Arc flash certified

#### LV HV Testing Services Available

| 1                                            |                                                                                                                                                                                                                                                                                                                                                                                                                                                                                                                                                                                                                                                                                                     |                                                                                                                                                                                                                                                                                                                                                                                                                                                                                                                                                                                                                                                                                                                                                                                                                                                                                                                                                                                                                                                                                                                                                                                                                                                                                                                                                                                                                                                                                                                                                                                                                                                                                                                                                                                                                                                                                                                                                                                                                                                                                                                                |              |                                     |                                      |                                                                                                                                                                                                                                                                                                                                                                                                                                                                                                                                                                                                                                                                                                     |
|----------------------------------------------|-----------------------------------------------------------------------------------------------------------------------------------------------------------------------------------------------------------------------------------------------------------------------------------------------------------------------------------------------------------------------------------------------------------------------------------------------------------------------------------------------------------------------------------------------------------------------------------------------------------------------------------------------------------------------------------------------------|--------------------------------------------------------------------------------------------------------------------------------------------------------------------------------------------------------------------------------------------------------------------------------------------------------------------------------------------------------------------------------------------------------------------------------------------------------------------------------------------------------------------------------------------------------------------------------------------------------------------------------------------------------------------------------------------------------------------------------------------------------------------------------------------------------------------------------------------------------------------------------------------------------------------------------------------------------------------------------------------------------------------------------------------------------------------------------------------------------------------------------------------------------------------------------------------------------------------------------------------------------------------------------------------------------------------------------------------------------------------------------------------------------------------------------------------------------------------------------------------------------------------------------------------------------------------------------------------------------------------------------------------------------------------------------------------------------------------------------------------------------------------------------------------------------------------------------------------------------------------------------------------------------------------------------------------------------------------------------------------------------------------------------------------------------------------------------------------------------------------------------|--------------|-------------------------------------|--------------------------------------|-----------------------------------------------------------------------------------------------------------------------------------------------------------------------------------------------------------------------------------------------------------------------------------------------------------------------------------------------------------------------------------------------------------------------------------------------------------------------------------------------------------------------------------------------------------------------------------------------------------------------------------------------------------------------------------------------------|
| 1-                                           |                                                                                                                                                                                                                                                                                                                                                                                                                                                                                                                                                                                                                                                                                                     | Glove Length                                                                                                                                                                                                                                                                                                                                                                                                                                                                                                                                                                                                                                                                                                                                                                                                                                                                                                                                                                                                                                                                                                                                                                                                                                                                                                                                                                                                                                                                                                                                                                                                                                                                                                                                                                                                                                                                                                                                                                                                                                                                                                                   | Glove Siz    | e Nominal Hand C                    | ircumference                         |                                                                                                                                                                                                                                                                                                                                                                                                                                                                                                                                                                                                                                                                                                     |
| 2-                                           |                                                                                                                                                                                                                                                                                                                                                                                                                                                                                                                                                                                                                                                                                                     | 280 mm (11 inch)                                                                                                                                                                                                                                                                                                                                                                                                                                                                                                                                                                                                                                                                                                                                                                                                                                                                                                                                                                                                                                                                                                                                                                                                                                                                                                                                                                                                                                                                                                                                                                                                                                                                                                                                                                                                                                                                                                                                                                                                                                                                                                               | 7            | 7 inches                            |                                      |                                                                                                                                                                                                                                                                                                                                                                                                                                                                                                                                                                                                                                                                                                     |
| -                                            |                                                                                                                                                                                                                                                                                                                                                                                                                                                                                                                                                                                                                                                                                                     | 360 mm (14 inch)                                                                                                                                                                                                                                                                                                                                                                                                                                                                                                                                                                                                                                                                                                                                                                                                                                                                                                                                                                                                                                                                                                                                                                                                                                                                                                                                                                                                                                                                                                                                                                                                                                                                                                                                                                                                                                                                                                                                                                                                                                                                                                               | 8            | 8 inches                            | 203 mm                               |                                                                                                                                                                                                                                                                                                                                                                                                                                                                                                                                                                                                                                                                                                     |
| 5-                                           |                                                                                                                                                                                                                                                                                                                                                                                                                                                                                                                                                                                                                                                                                                     | 400 mm (16 inch)                                                                                                                                                                                                                                                                                                                                                                                                                                                                                                                                                                                                                                                                                                                                                                                                                                                                                                                                                                                                                                                                                                                                                                                                                                                                                                                                                                                                                                                                                                                                                                                                                                                                                                                                                                                                                                                                                                                                                                                                                                                                                                               | 81/2         | 8½ inches                           | 216 mm                               |                                                                                                                                                                                                                                                                                                                                                                                                                                                                                                                                                                                                                                                                                                     |
| 6-                                           |                                                                                                                                                                                                                                                                                                                                                                                                                                                                                                                                                                                                                                                                                                     | 460 mm (18 inch)                                                                                                                                                                                                                                                                                                                                                                                                                                                                                                                                                                                                                                                                                                                                                                                                                                                                                                                                                                                                                                                                                                                                                                                                                                                                                                                                                                                                                                                                                                                                                                                                                                                                                                                                                                                                                                                                                                                                                                                                                                                                                                               | 9            | 9 inches                            | 229 mm                               |                                                                                                                                                                                                                                                                                                                                                                                                                                                                                                                                                                                                                                                                                                     |
| 2-                                           |                                                                                                                                                                                                                                                                                                                                                                                                                                                                                                                                                                                                                                                                                                     | 400 mm (10 mcm)                                                                                                                                                                                                                                                                                                                                                                                                                                                                                                                                                                                                                                                                                                                                                                                                                                                                                                                                                                                                                                                                                                                                                                                                                                                                                                                                                                                                                                                                                                                                                                                                                                                                                                                                                                                                                                                                                                                                                                                                                                                                                                                | 9½           | 9½ inches                           | 241 mm                               |                                                                                                                                                                                                                                                                                                                                                                                                                                                                                                                                                                                                                                                                                                     |
| *-                                           |                                                                                                                                                                                                                                                                                                                                                                                                                                                                                                                                                                                                                                                                                                     |                                                                                                                                                                                                                                                                                                                                                                                                                                                                                                                                                                                                                                                                                                                                                                                                                                                                                                                                                                                                                                                                                                                                                                                                                                                                                                                                                                                                                                                                                                                                                                                                                                                                                                                                                                                                                                                                                                                                                                                                                                                                                                                                | 10           | 10 inches                           | 254 mm                               | Townson Street                                                                                                                                                                                                                                                                                                                                                                                                                                                                                                                                                                                                                                                                                      |
| 2                                            |                                                                                                                                                                                                                                                                                                                                                                                                                                                                                                                                                                                                                                                                                                     |                                                                                                                                                                                                                                                                                                                                                                                                                                                                                                                                                                                                                                                                                                                                                                                                                                                                                                                                                                                                                                                                                                                                                                                                                                                                                                                                                                                                                                                                                                                                                                                                                                                                                                                                                                                                                                                                                                                                                                                                                                                                                                                                | 10½          | 10½ inches                          | 267 mm                               |                                                                                                                                                                                                                                                                                                                                                                                                                                                                                                                                                                                                                                                                                                     |
|                                              |                                                                                                                                                                                                                                                                                                                                                                                                                                                                                                                                                                                                                                                                                                     |                                                                                                                                                                                                                                                                                                                                                                                                                                                                                                                                                                                                                                                                                                                                                                                                                                                                                                                                                                                                                                                                                                                                                                                                                                                                                                                                                                                                                                                                                                                                                                                                                                                                                                                                                                                                                                                                                                                                                                                                                                                                                                                                | 11           | 11 inches                           | 279 mm                               | 1 1 1 1 1 1 1 1 1 1 1 1 1 1 1 1 1 1 1                                                                                                                                                                                                                                                                                                                                                                                                                                                                                                                                                                                                                                                               |
| .1                                           |                                                                                                                                                                                                                                                                                                                                                                                                                                                                                                                                                                                                                                                                                                     |                                                                                                                                                                                                                                                                                                                                                                                                                                                                                                                                                                                                                                                                                                                                                                                                                                                                                                                                                                                                                                                                                                                                                                                                                                                                                                                                                                                                                                                                                                                                                                                                                                                                                                                                                                                                                                                                                                                                                                                                                                                                                                                                | Tolerand     | e = +/-13  mm                       |                                      |                                                                                                                                                                                                                                                                                                                                                                                                                                                                                                                                                                                                                                                                                                     |
|                                              |                                                                                                                                                                                                                                                                                                                                                                                                                                                                                                                                                                                                                                                                                                     |                                                                                                                                                                                                                                                                                                                                                                                                                                                                                                                                                                                                                                                                                                                                                                                                                                                                                                                                                                                                                                                                                                                                                                                                                                                                                                                                                                                                                                                                                                                                                                                                                                                                                                                                                                                                                                                                                                                                                                                                                                                                                                                                | * Allow ar   | extra half inch if cotton i         | nners are to be used                 |                                                                                                                                                                                                                                                                                                                                                                                                                                                                                                                                                                                                                                                                                                     |
| 14-                                          |                                                                                                                                                                                                                                                                                                                                                                                                                                                                                                                                                                                                                                                                                                     |                                                                                                                                                                                                                                                                                                                                                                                                                                                                                                                                                                                                                                                                                                                                                                                                                                                                                                                                                                                                                                                                                                                                                                                                                                                                                                                                                                                                                                                                                                                                                                                                                                                                                                                                                                                                                                                                                                                                                                                                                                                                                                                                | 01 T4        |                                     |                                      | A STATE OF A                                                                                                                                                                                                                                                                                                                                                                                                                                                                                                                                                                                     |
| 15-                                          |                                                                                                                                                                                                                                                                                                                                                                                                                                                                                                                                                                                                                                                                                                     | Rubber Insulatir                                                                                                                                                                                                                                                                                                                                                                                                                                                                                                                                                                                                                                                                                                                                                                                                                                                                                                                                                                                                                                                                                                                                                                                                                                                                                                                                                                                                                                                                                                                                                                                                                                                                                                                                                                                                                                                                                                                                                                                                                                                                                                               | ig Glove Ite | m Number Lege                       | nd                                   | A second s |
| 16 17 18 18 18 18 18 18 18 18 18 18 18 18 18 |                                                                                                                                                                                                                                                                                                                                                                                                                                                                                                                                                                                                                                                                                                     |                                                                                                                                                                                                                                                                                                                                                                                                                                                                                                                                                                                                                                                                                                                                                                                                                                                                                                                                                                                                                                                                                                                                                                                                                                                                                                                                                                                                                                                                                                                                                                                                                                                                                                                                                                                                                                                                                                                                                                                                                                                                                                                                | Example      | A B C D E F                         |                                      | How to measure                                                                                                                                                                                                                                                                                                                                                                                                                                                                                                                                                                                                                                                                                      |
| 19-                                          |                                                                                                                                                                                                                                                                                                                                                                                                                                                                                                                                                                                                                                                                                                     |                                                                                                                                                                                                                                                                                                                                                                                                                                                                                                                                                                                                                                                                                                                                                                                                                                                                                                                                                                                                                                                                                                                                                                                                                                                                                                                                                                                                                                                                                                                                                                                                                                                                                                                                                                                                                                                                                                                                                                                                                                                                                                                                | A - Glove t  | ype: RIG (Rubber Insul              | ating Glove)                         | Measure around your hand                                                                                                                                                                                                                                                                                                                                                                                                                                                                                                                                                                                                                                                                            |
| n-                                           |                                                                                                                                                                                                                                                                                                                                                                                                                                                                                                                                                                                                                                                                                                     |                                                                                                                                                                                                                                                                                                                                                                                                                                                                                                                                                                                                                                                                                                                                                                                                                                                                                                                                                                                                                                                                                                                                                                                                                                                                                                                                                                                                                                                                                                                                                                                                                                                                                                                                                                                                                                                                                                                                                                                                                                                                                                                                | B - Class: 0 | 0/0/1/2/3/4                         |                                      | above the V of the thumb.                                                                                                                                                                                                                                                                                                                                                                                                                                                                                                                                                                                                                                                                           |
| n-                                           | and the second se |                                                                                                                                                                                                                                                                                                                                                                                                                                                                                                                                                                                                                                                                                                                                                                                                                                                                                                                                                                                                                                                                                                                                                                                                                                                                                                                                                                                                                                                                                                                                                                                                                                                                                                                                                                                                                                                                                                                                                                                                                                                                                                                                | C - Length   | : 11/14/16/18 (inches)              |                                      | This gives you the circumference in inches.                                                                                                                                                                                                                                                                                                                                                                                                                                                                                                                                                                                                                                                         |
|                                              |                                                                                                                                                                                                                                                                                                                                                                                                                                                                                                                                                                                                                                                                                                     |                                                                                                                                                                                                                                                                                                                                                                                                                                                                                                                                                                                                                                                                                                                                                                                                                                                                                                                                                                                                                                                                                                                                                                                                                                                                                                                                                                                                                                                                                                                                                                                                                                                                                                                                                                                                                                                                                                                                                                                                                                                                                                                                | D - Colour:  | R/Y/YB/BY (Red, Yello<br>Black, Bla | w, Yellow under<br>ack under Yellow} |                                                                                                                                                                                                                                                                                                                                                                                                                                                                                                                                                                                                                                                                                                     |
|                                              |                                                                                                                                                                                                                                                                                                                                                                                                                                                                                                                                                                                                                                                                                                     |                                                                                                                                                                                                                                                                                                                                                                                                                                                                                                                                                                                                                                                                                                                                                                                                                                                                                                                                                                                                                                                                                                                                                                                                                                                                                                                                                                                                                                                                                                                                                                                                                                                                                                                                                                                                                                                                                                                                                                                                                                                                                                                                | E - Cuff: S/ | C/B (Straight/Contour,              | /Bell)                               | Charles and the second s |
|                                              |                                                                                                                                                                                                                                                                                                                                                                                                                                                                                                                                                                                                                                                                                                     | Mar Andrew Andre | F - Size: 7/ | 8/8H/9/9H/10/10H/11                 | $(H = \frac{1}{2} \text{ sizes})$    | ALL CONTRACTOR OF A                                                                                                                                                                                                                                                                                                                                                                                                                                                                                                                                                                                                                                                                                 |