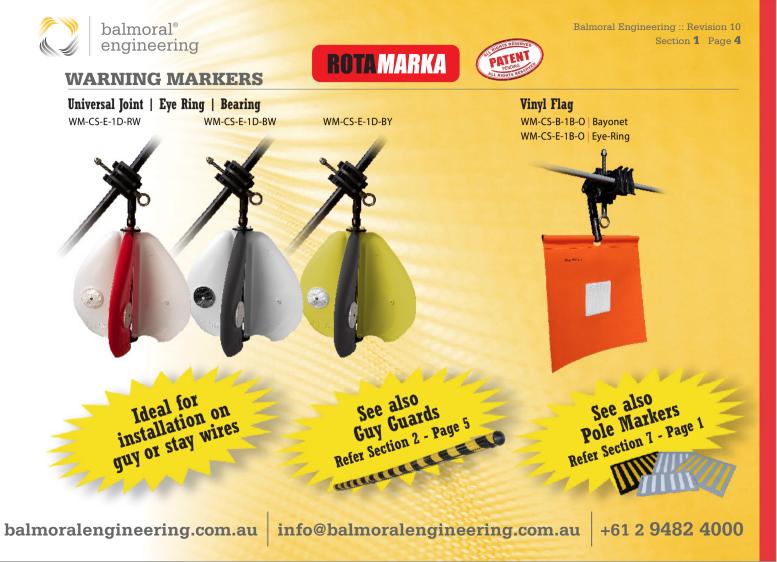

#### WARNING MARKERS

Section 1 Page 3

**Recommended Products** 

| Warning Marl<br>Example :: WM                                           | ker - Part Numb<br>1-CS-B-1A-RW<br>B C D E      | B-1<br>C-1                                      | Product type: WM (Warr<br>Line attachment: CS (Cl:<br>Hot Stick Attachment: B<br>or Eye Ring) | am Shell) (Bushing/Flag/Bear                                                                              | ing/Unit Jt/Mini)<br>W (Red/White, Orange, |
|-------------------------------------------------------------------------|-------------------------------------------------|-------------------------------------------------|-----------------------------------------------------------------------------------------------|-----------------------------------------------------------------------------------------------------------|--------------------------------------------|
| <b>Standard Size</b><br>WM-CS-B-1A-RW<br>WM-CS-E-1A-RW<br>WM-CS-E-1C-RW | WM-CS-B-1A-BW<br>WM-CS-E-1A-BW<br>WM-CS-E-1C-BW | WM-CS-B-1A-BY<br>WM-CS-E-1A-BY<br>WM-CS-E-1C-BY | Bayonet, Bushing<br>Eye Ring, Bushing<br>Eye Ring, Bearing                                    | Mini Size<br>WM-CS-E-1E-RW   Eye Ring, Be<br>WM-CS-E-1E-BW   Eye Ring, Be<br>WM-CS-E-1E-BY   Eye Ring, Be | earing                                     |
|                                                                         |                                                 |                                                 | -                                                                                             |                                                                                                           | - 10                                       |
|                                                                         |                                                 |                                                 |                                                                                               |                                                                                                           |                                            |
|                                                                         |                                                 | O                                               | •                                                                                             | 9                                                                                                         | 00                                         |